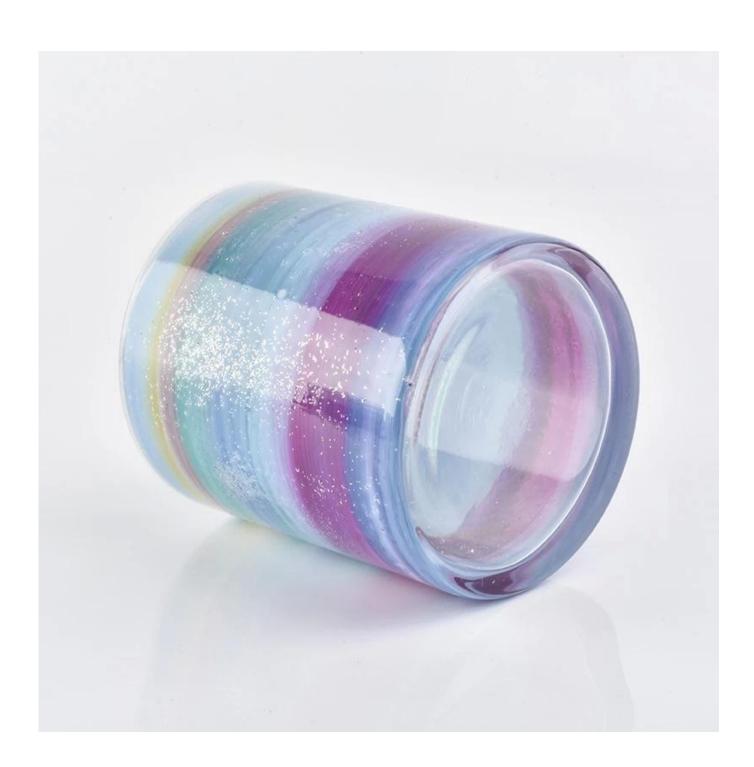

## Wholesale Beautiful Hand-Painted glass candle jar

| Element name     | Wholesale Beautiful Hand-Painted glass candle jar                                                                                                                                                       |
|------------------|---------------------------------------------------------------------------------------------------------------------------------------------------------------------------------------------------------|
| Object number.   | SGLYP18122712                                                                                                                                                                                           |
| Size             | Top dia:92mm Bottom dia: 91mm Height: 103mm Weight:243g Capacity:540ml Other sizes: 5 ounces / 8 ounces / 10 ounces / 16 ounces are also available                                                      |
| Capacity         | 10oz 14oz 16oz etc. It's available                                                                                                                                                                      |
| Sampling time    | 1.5 days if the shape and size of the products exist 2.15 days if you need new shape and size of the products                                                                                           |
| Packaging        | 24pcs / 36pcs / 48pcs regular safety packing and so on For export carton with egg divider                                                                                                               |
| MOQ              | 3000pcs                                                                                                                                                                                                 |
| Delivery time    | Within 35 days after the order confirmed                                                                                                                                                                |
| Payment terms    | 30% deposit by T / T in advance, the balance after showing the copy of B / L                                                                                                                            |
| Product features | <ol> <li>High quality and competitive prices</li> <li>Testing FDA, SGS, LFGB etc.</li> <li>Eco Friendly</li> <li>It is widely aimed at Wedding, party, home, bars etc.</li> <li>Machine made</li> </ol> |