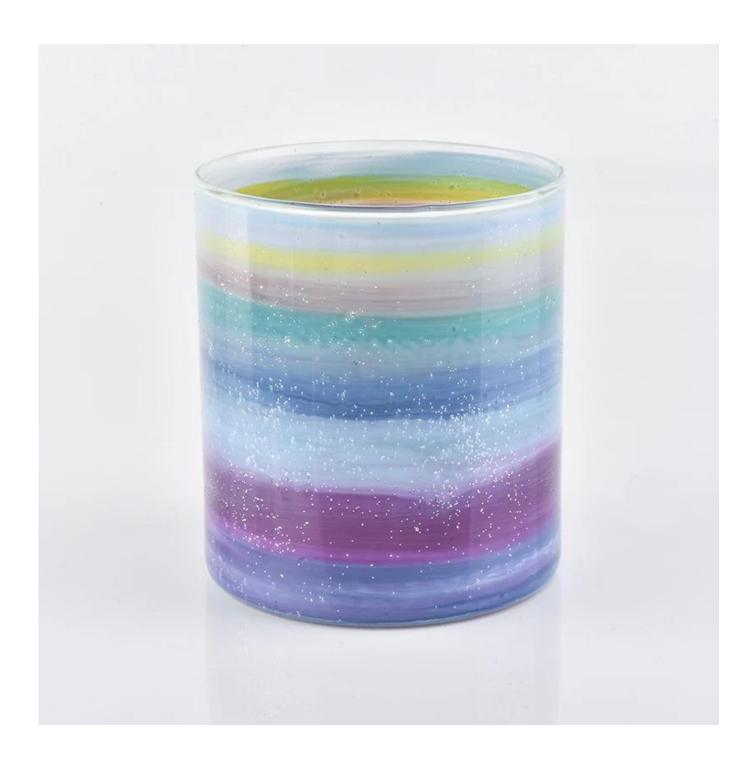

## Wholesale Beautiful Hand-Painted glass candle jar

| Element name     | Wholesale Beautiful Hand-Painted glass candle jar                                                                                                                                                       |
|------------------|---------------------------------------------------------------------------------------------------------------------------------------------------------------------------------------------------------|
| Object number.   | SGLYP18122712                                                                                                                                                                                           |
| Size             | Top dia:92mm Bottom dia: 91mm Height: 103mm Weight:243g Capacity:540ml Other sizes: 5 ounces / 8 ounces / 10 ounces / 16 ounces are also available                                                      |
| Capacity         | 10oz 14oz 16oz etc. It's available                                                                                                                                                                      |
| Sampling time    | 1.5 days if the shape and size of the products exist 2.15 days if you need new shape and size of the products                                                                                           |
| Packaging        | 24pcs / 36pcs / 48pcs regular safety packing and so on For export carton with egg divider                                                                                                               |
| MOQ              | 3000pcs                                                                                                                                                                                                 |
| Delivery time    | Within 35 days after the order confirmed                                                                                                                                                                |
| Payment terms    | 30% deposit by T / T in advance, the balance after showing the copy of B / L                                                                                                                            |
| Product features | <ol> <li>High quality and competitive prices</li> <li>Testing FDA, SGS, LFGB etc.</li> <li>Eco Friendly</li> <li>It is widely aimed at Wedding, party, home, bars etc.</li> <li>Machine made</li> </ol> |