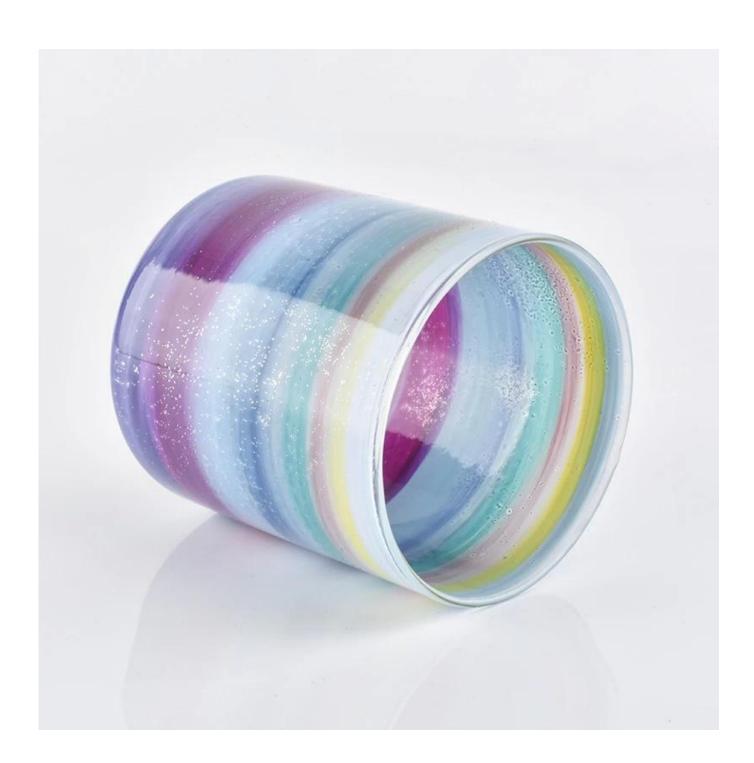

## Wholesale Beautiful Hand-Painted glass candle jar

| Element name     | Wholesale Beautiful Hand-Painted glass candle jar                                                                                                                                                       |
|------------------|---------------------------------------------------------------------------------------------------------------------------------------------------------------------------------------------------------|
| Object number.   | SGLYP18122712                                                                                                                                                                                           |
| Size             | Top dia:92mm Bottom dia: 91mm Height: 103mm Weight:243g Capacity:540ml Other sizes: 5 ounces / 8 ounces / 10 ounces / 16 ounces are also available                                                      |
| Capacity         | 10oz 14oz 16oz etc. It's available                                                                                                                                                                      |
| Sampling time    | 1.5 days if the shape and size of the products exist 2.15 days if you need new shape and size of the products                                                                                           |
| Packaging        | 24pcs / 36pcs / 48pcs regular safety packing and so on For export carton with egg divider                                                                                                               |
| MOQ              | 3000pcs                                                                                                                                                                                                 |
| Delivery time    | Within 35 days after the order confirmed                                                                                                                                                                |
| Payment terms    | 30% deposit by T / T in advance, the balance after showing the copy of B / L                                                                                                                            |
| Product features | <ol> <li>High quality and competitive prices</li> <li>Testing FDA, SGS, LFGB etc.</li> <li>Eco Friendly</li> <li>It is widely aimed at Wedding, party, home, bars etc.</li> <li>Machine made</li> </ol> |