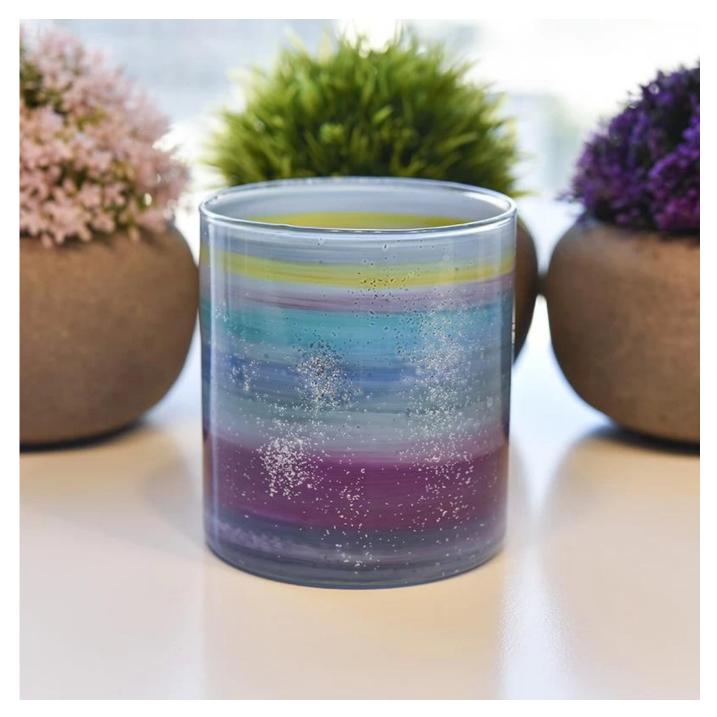

## Wholesale Beautiful Hand-Painted glass candle jar

| Element name     | Wholesale Beautiful Hand-Painted glass candle jar                                                                                                                                                       |
|------------------|---------------------------------------------------------------------------------------------------------------------------------------------------------------------------------------------------------|
| Object number.   | SGLYP18122712                                                                                                                                                                                           |
| Size             | Top dia:92mm Bottom dia: 91mm Height: 103mm Weight:243g Capacity:540ml Other sizes: 5 ounces / 8 ounces / 10 ounces / 16 ounces are also available                                                      |
| Capacity         | 10oz 14oz 16oz etc. It's available                                                                                                                                                                      |
| Sampling time    | 1.5 days if the shape and size of the products exist 2.15 days if you need new shape and size of the products                                                                                           |
| Packaging        | 24pcs / 36pcs / 48pcs regular safety packing and so on For export carton with egg divider                                                                                                               |
| MOQ              | 3000pcs                                                                                                                                                                                                 |
| Delivery time    | Within 35 days after the order confirmed                                                                                                                                                                |
| Payment terms    | 30% deposit by T / T in advance, the balance after showing the copy of B / L                                                                                                                            |
| Product features | <ol> <li>High quality and competitive prices</li> <li>Testing FDA, SGS, LFGB etc.</li> <li>Eco Friendly</li> <li>It is widely aimed at Wedding, party, home, bars etc.</li> <li>Machine made</li> </ol> |