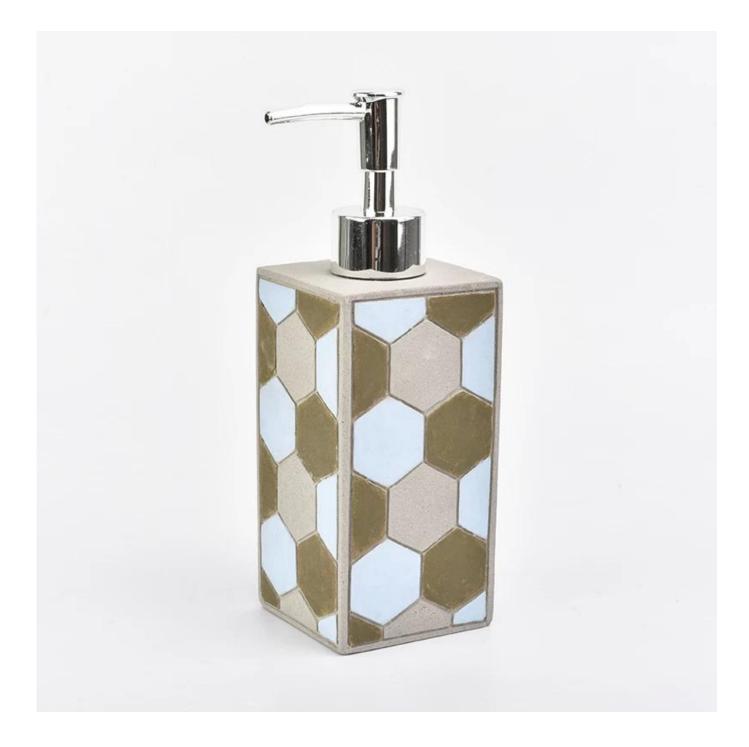

## Wholesale Bathroom accessories sets

| Product Features | <ol> <li>Home decorations glass candle jar from high quality</li> <li>Suitable for use at hotel, home, etc.</li> </ol> |
|------------------|------------------------------------------------------------------------------------------------------------------------|
|                  | 3. Meet the ASTM Test                                                                                                  |
|                  | 1. Various designs and sizes for selection                                                                             |
|                  | 2 Any color painted, cool, plating, laser model Processing cutter                                                      |
| For your choice  | 3. Special package as shrink film, color gift box, white gift box, etc.                                                |
|                  | 4. We are the exclusive employee of quality control                                                                    |
|                  | 5. We have a professional workshop and warehouse for ensure delivery time                                              |