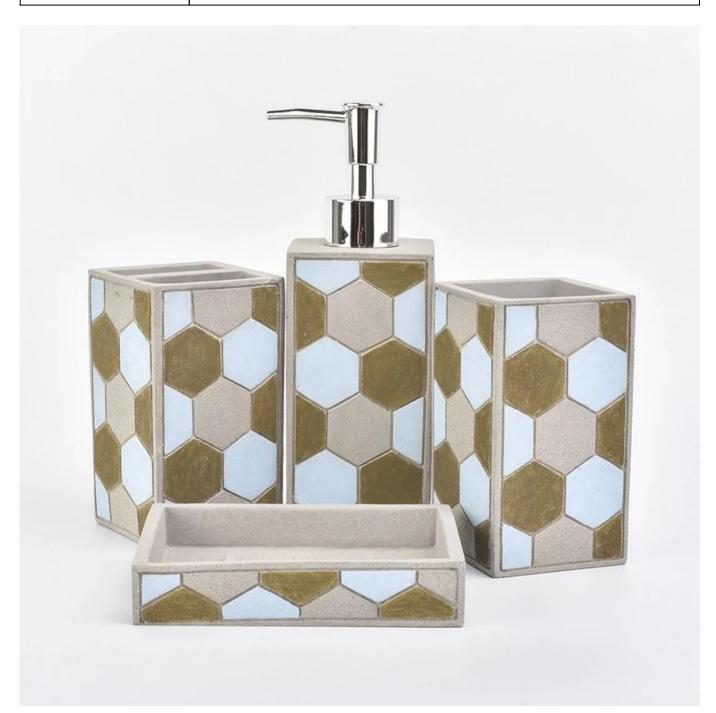

## Wholesale Bathroom accessories sets

| Product Features | <ol> <li>Home decorations glass candle jar from high quality</li> <li>Suitable for use at hotel, home, etc.</li> </ol> |
|------------------|------------------------------------------------------------------------------------------------------------------------|
|                  | 3. Meet the ASTM Test                                                                                                  |
|                  | 1. Various designs and sizes for selection                                                                             |
|                  | 2 Any color painted, cool, plating, laser model Processing cutter                                                      |
| For your choice  | 3. Special package as shrink film, color gift box, white gift box, etc.                                                |
|                  | 4. We are the exclusive employee of quality control                                                                    |
|                  | 5. We have a professional workshop and warehouse for ensure delivery time                                              |