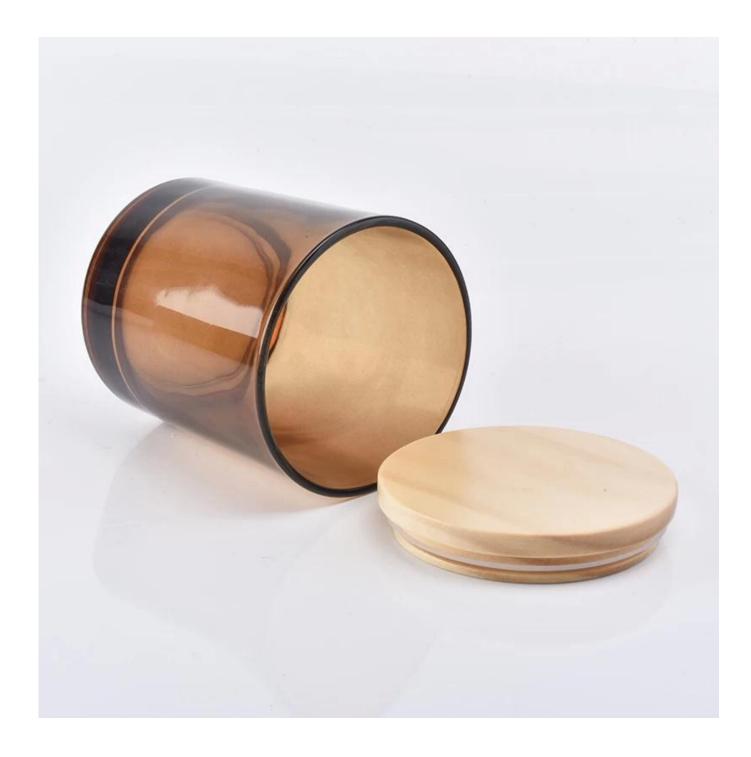

Wholesale Amber glass candle jars with wood lids

 Sunny Group has offered glassware for 26 years with all kinds of products being exported to more than 30 countries and regions.

2) Focusing on luxury fragrance products in the latest 10 years, Sunny Glassware is the supplier of 80% fragrance brands in the United States.

3) Sunny adapts extra six steps for inspection of shipments. No (major) quality complaints on products produced for nine consecutive years.

Product Details

| Item number.     | SG8090-Amber                                                              |
|------------------|---------------------------------------------------------------------------|
| Material         | glass                                                                     |
| craft            | pressed glass candle holders                                              |
| Sample time      | 1. 5 days if there is glass shape and size                                |
|                  | 2. 15 days, if you need new shapes and sizes glass                        |
| Packing          | The usual packing, 4 pieces in the inner box, 48 pieces box               |
| Product Capacity | 500,000 ~ 1,000,000 pieces per month                                      |
| Delivery time    | Within 35 days after sampling and order confirmed                         |
| Payment terms    | 30% deposit by T / T in advance and balance against copy of B / L         |
| Delivery         | By sea, by air, through express and shipping agent acceptable             |
|                  | 1. Home decorations glass candle jar from high quality                    |
| Product Features | 2. Suitable for use at hotel, home, etc.                                  |
|                  | 3. Meet the ASTM Test                                                     |
|                  |                                                                           |
|                  | 1. Various designs and sizes for selection                                |
|                  | 2 Any color painted, cool, plating, laser model Processing cutter         |
| For your choice  | 3. Special package as shrink film, color gift box, white gift box, etc.   |
|                  | 4. We are the exclusive employee of quality control                       |
|                  | 5. We have a professional workshop and warehouse for ensure delivery time |
|                  |                                                                           |