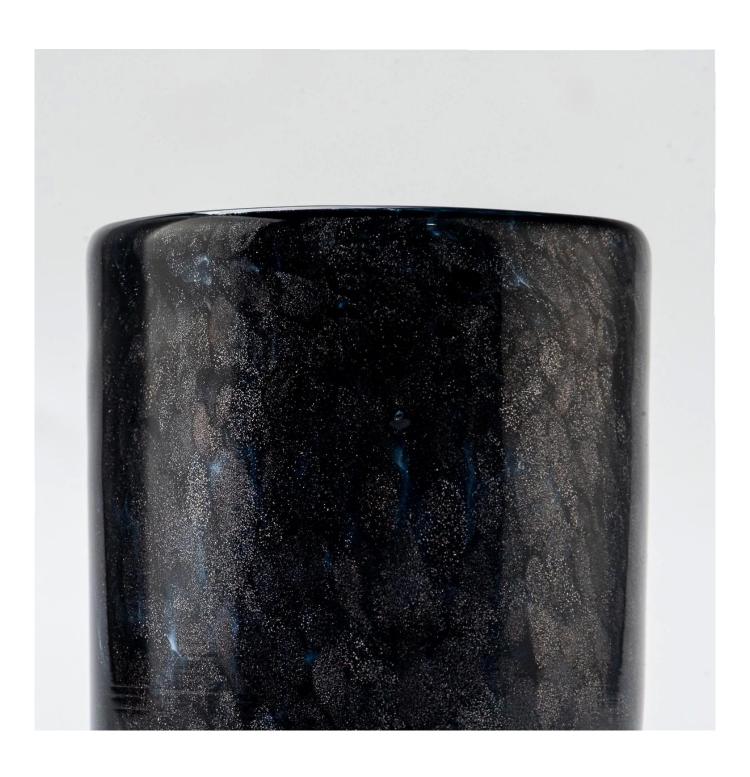

| Measure           | Item:SGHT24112004 Top dia: 83 mm Bottom dia: 79 mm Height: 106 mm Weight: 361 g Capacity: 369 ml MOQ: 5000 PCS |
|-------------------|----------------------------------------------------------------------------------------------------------------|
| Packing           | Normal packing,Individual gift box, PVC box, window box, color box, white box, etc                             |
| Delivery time     | Within 35 days after the sample and order confirmed                                                            |
| Payment term      | 30% deposit by T/T in advance and the balance against the copy of B/L                                          |
| Shipment          | By sea,by air,by Express and your shipping agent is acceptable                                                 |
| Usage<br>Occasion | Home decor, Wedding Decoration, Wedding Favors, Decoration enhancement                                         |