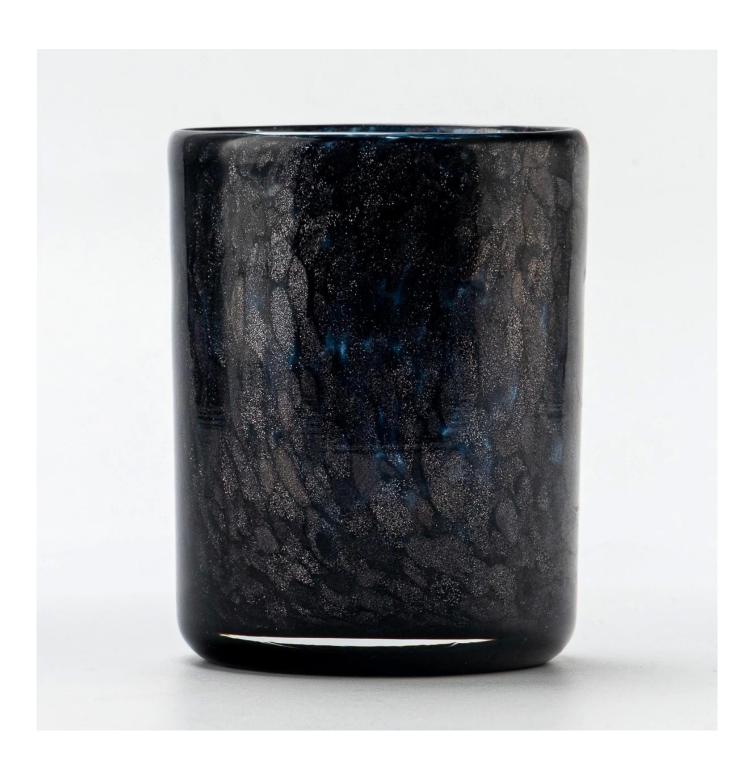

## Wholesale 8oz empty Glass Candle Jar with home decor

Sunny Glasswares not only places OEM / ODM orders, but also helps many brands to start with product concepts.

| Measure           | Item:SGHT24112004 Top dia: 83 mm Bottom dia: 79 mm Height: 106 mm Weight: 361 g Capacity: 369 ml MOQ: 5000 PCS |
|-------------------|----------------------------------------------------------------------------------------------------------------|
| Packing           | Normal packing,Individual gift box, PVC box, window box, color box, white box, etc                             |
| Delivery time     | Within 35 days after the sample and order confirmed                                                            |
| Payment term      | 30% deposit by T/T in advance and the balance against the copy of B/L                                          |
| Shipment          | By sea,by air,by Express and your shipping agent is acceptable                                                 |
| Usage<br>Occasion | Home decor, Wedding Decoration, Wedding Favors, Decoration enhancement                                         |