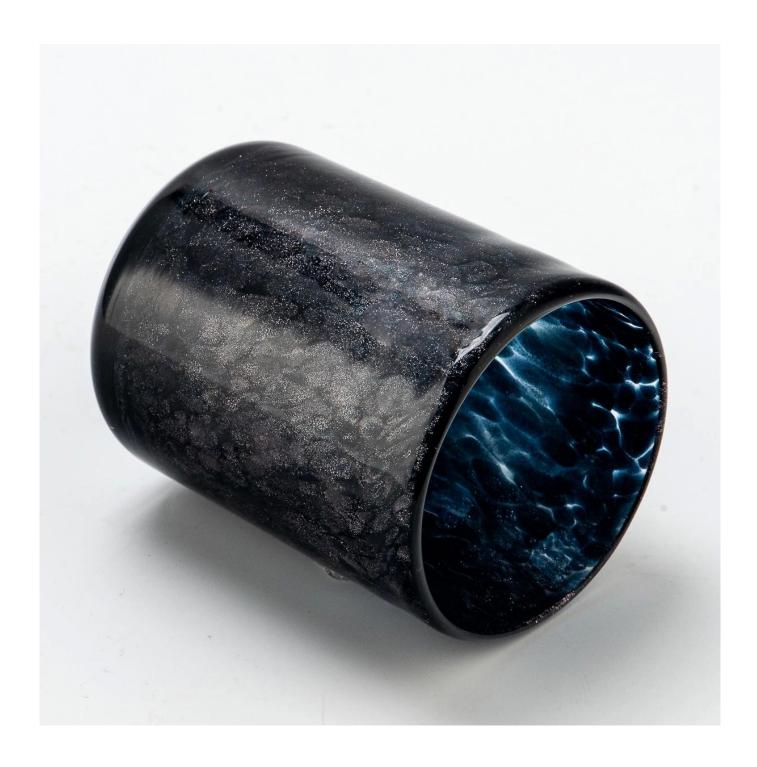

| Measure           | Item:SGHT24112004 Top dia: 83 mm Bottom dia: 79 mm Height: 106 mm Weight: 361 g Capacity: 369 ml MOQ: 5000 PCS |
|-------------------|----------------------------------------------------------------------------------------------------------------|
| Packing           | Normal packing,Individual gift box, PVC box, window box, color box, white box, etc                             |
| Delivery time     | Within 35 days after the sample and order confirmed                                                            |
| Payment term      | 30% deposit by T/T in advance and the balance against the copy of B/L                                          |
| Shipment          | By sea,by air,by Express and your shipping agent is acceptable                                                 |
| Usage<br>Occasion | Home decor, Wedding Decoration, Wedding Favors, Decoration enhancement                                         |