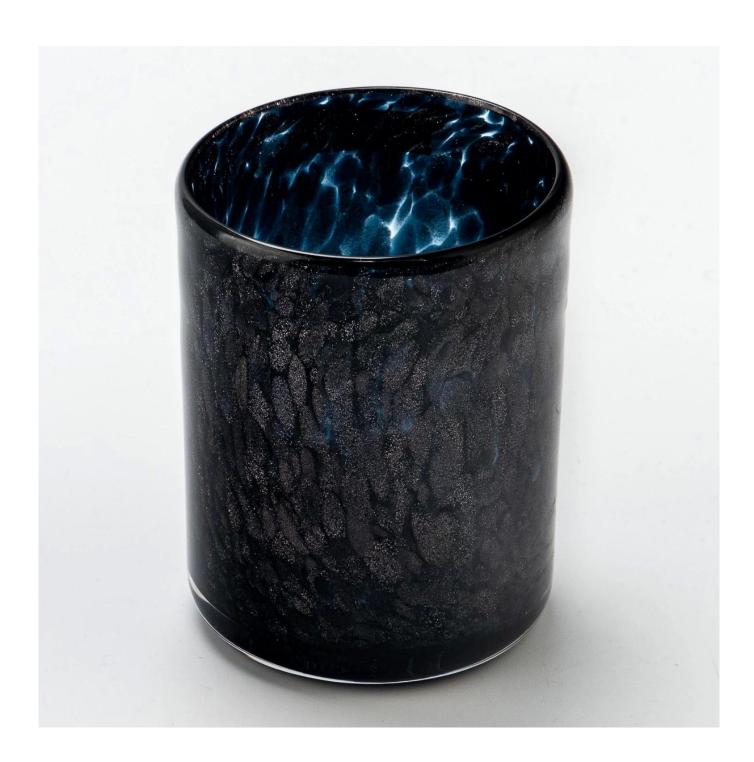

## Wholesale 8oz empty Glass Candle Jar with home decor

Sunny Glasswares not only places OEM / ODM orders, but also helps many brands to start with product concepts.

| Measure           | Item:SGHT24112004 Top dia: 83 mm Bottom dia: 79 mm Height: 106 mm Weight: 361 g Capacity: 369 ml MOQ: 5000 PCS |
|-------------------|----------------------------------------------------------------------------------------------------------------|
| Packing           | Normal packing,Individual gift box, PVC box, window box, color box, white box, etc                             |
| Delivery time     | Within 35 days after the sample and order confirmed                                                            |
| Payment term      | 30% deposit by T/T in advance and the balance against the copy of B/L                                          |
| Shipment          | By sea,by air,by Express and your shipping agent is acceptable                                                 |
| Usage<br>Occasion | Home decor, Wedding Decoration, Wedding Favors, Decoration enhancement                                         |