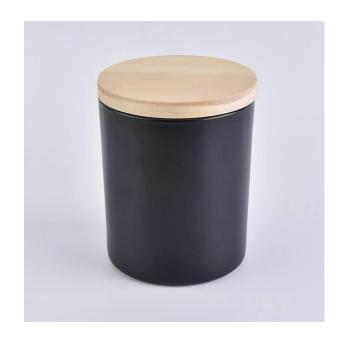

## Wholesale 8oz Black Glass Candle Jar With Wooden Lid

Sunny Glass can not only perform OEM/ODM orders, but also help many brands from concept design to actual proudcts.

Focusing on luxury fragrance products in the latest 10 years, Sunny Glassware is the supplier of 80% fragrance brands in the United States.

Award-winning team of designers has won the trust of many upscale brands like NEST Fragrance. The talented design team is unmatched in China.

**Product Details** 

Wholesale 8oz Black Glass Candle Jar With Wooden Lid