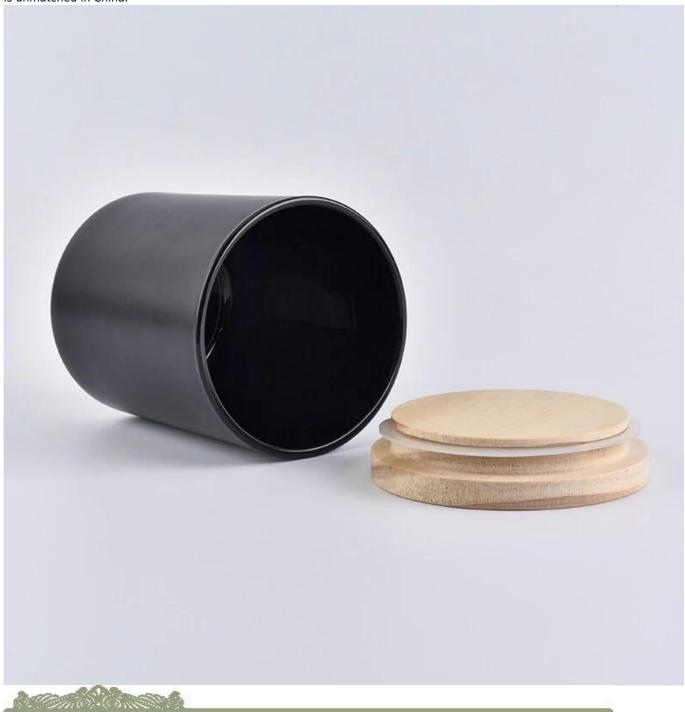

## Wholesale 8oz Black Glass Candle Jar With Wooden Lid

Sunny Glass can not only perform OEM/ODM orders, but also help many brands from concept design to actual proudcts.

Focusing on luxury fragrance products in the latest 10 years, Sunny Glassware is the supplier of 80% fragrance brands in the United States.

Award-winning team of designers has won the trust of many upscale brands like NEST Fragrance. The talented design team is unmatched in China.

**Product Details** 

Wholesale 8oz Black Glass Candle Jar With Wooden Lid