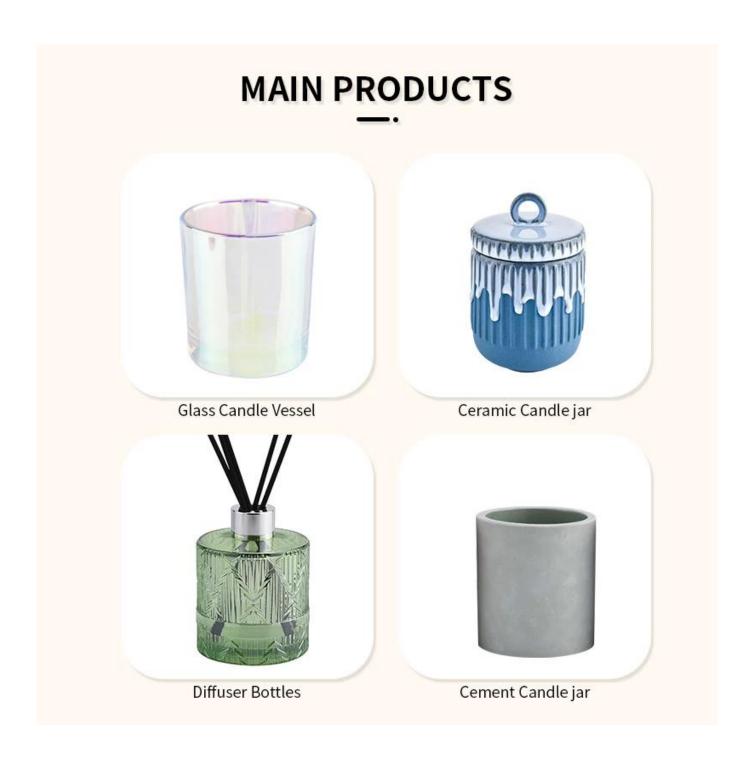

There are about 5,000 items which cover all daily-used glassware and ceramic ware, e.g. candle holders, borosilicate glass, bottles, tumblers, jars, stemware, tableware & drinkware, bathroom accessories etc. The products can meet FDA, LFGB, CA 65, ASTM, dishwasher test.

With a strictly control system on product quality and customer service, our exporting market have expanded rapidly to North & South America, Europe, Oceania and Asia.

Our business scopes are mainly involved in home decor, gift crafts and tableware. There are approximately 80% candle holders in USA luxury branded companies were imported from Sunny Glassware.