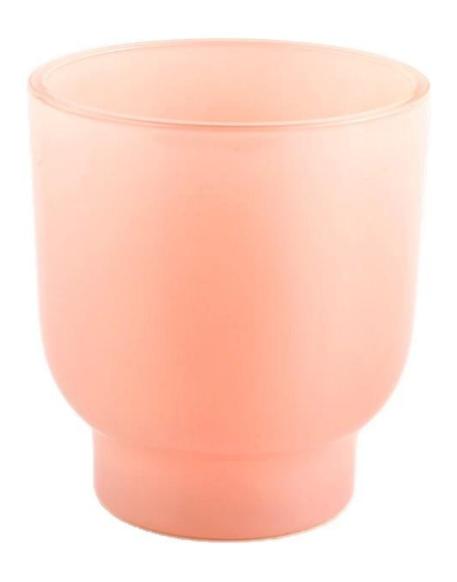

#### Focus on luxury design

About 80% of American perfume brand suppliers

- . AQL plus 6 strict rigorous QC test standards
- . Maintain quality and sample and bulk products

Item NO: SGCX21122432 Top dia:89mm Bottom dia[]61mm Height[]101mm Weight[]304g Capacity:373ML