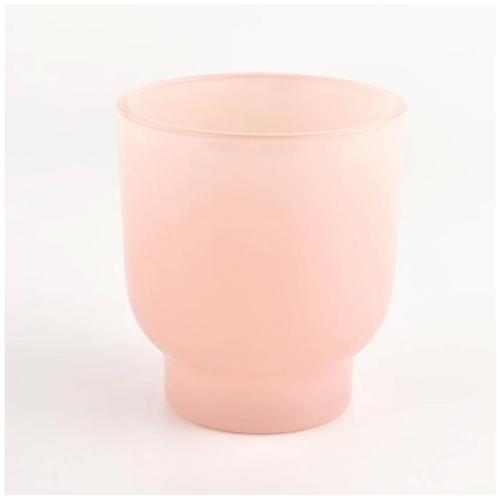

#### Focus on luxury design

About 80% of American perfume brand suppliers

- . AQL plus 6 strict rigorous QC test standards
- . Maintain quality and sample and bulk products

Item NO: SGCX21122432 Top dia:89mm Bottom dia[]61mm Height[]101mm Weight[]304g Capacity:373ML