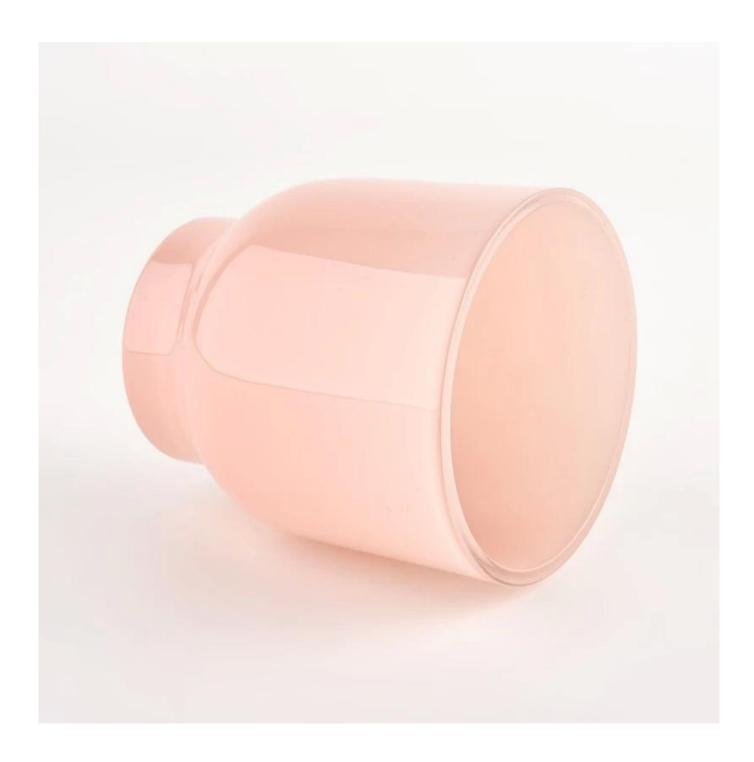

#### Focus on luxury design

About 80% of American perfume brand suppliers

- . AQL plus 6 strict rigorous QC test standards
- . Maintain quality and sample and bulk products

Item NO: SGCX21122432 Top dia:89mm Bottom dia[]61mm Height[]101mm Weight[]304g Capacity:373ML