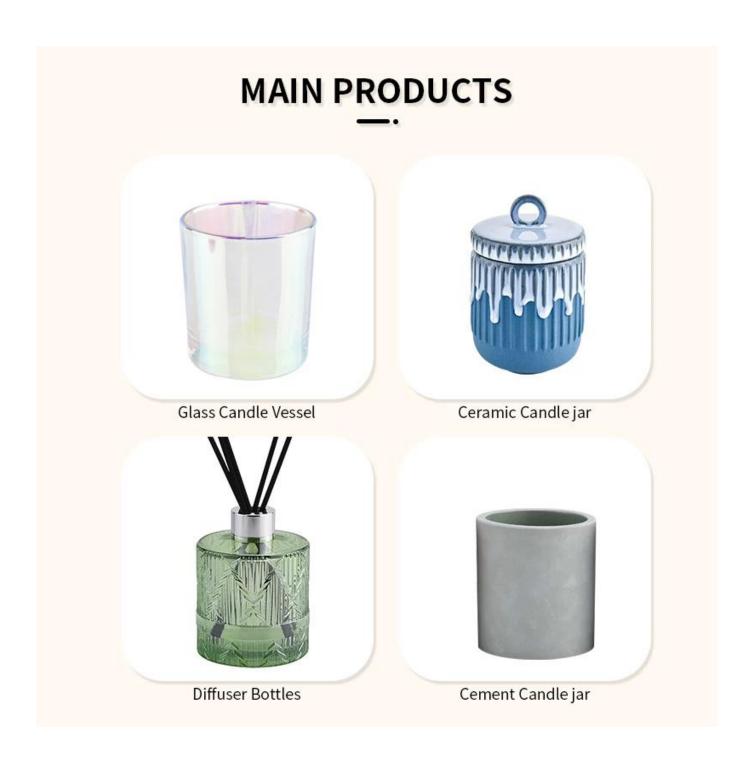

Wholesale 8oz 10oz Custom Empty Glass Candle Vessels

Sunny Glassware not only produces OEM / ODM orders, but also helps many brands start from the product concept.