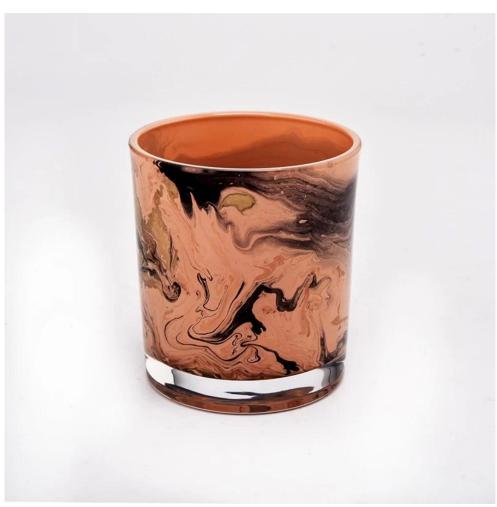

#### Focus on luxury design

About 80% of American perfume brand suppliers

- . AQL plus 6 strict rigorous QC test standards
- . Maintain quality and sample and bulk products

Top dia:80mm Bottom dia:74mm Height:90mm Capacity: 296ml Weight: 287g