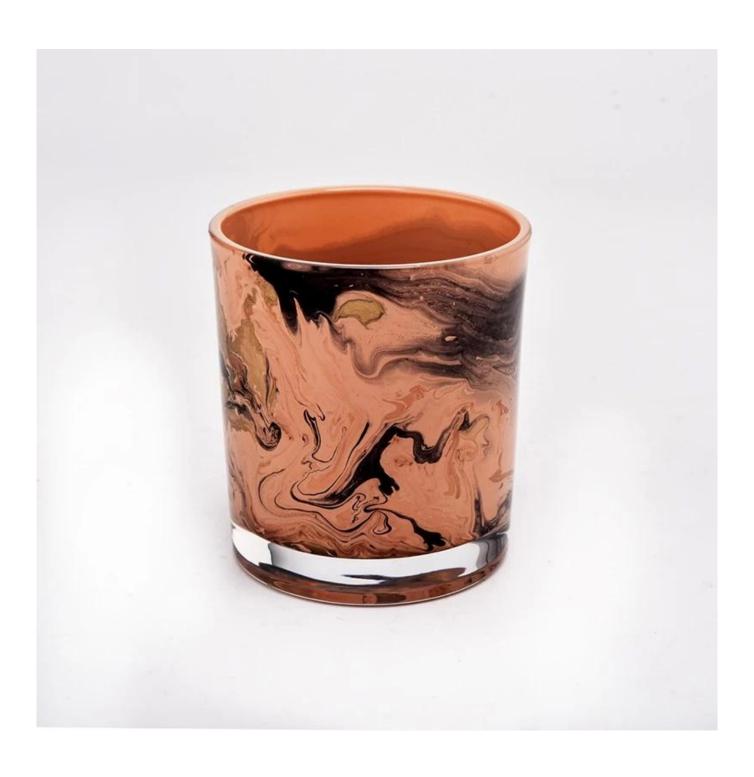

#### Focus on luxury design

About 80% of American perfume brand suppliers

- . AQL plus 6 strict rigorous QC test standards
- . Maintain quality and sample and bulk products

Top dia:80mm Bottom dia:74mm Height:90mm Capacity: 296ml Weight: 287g