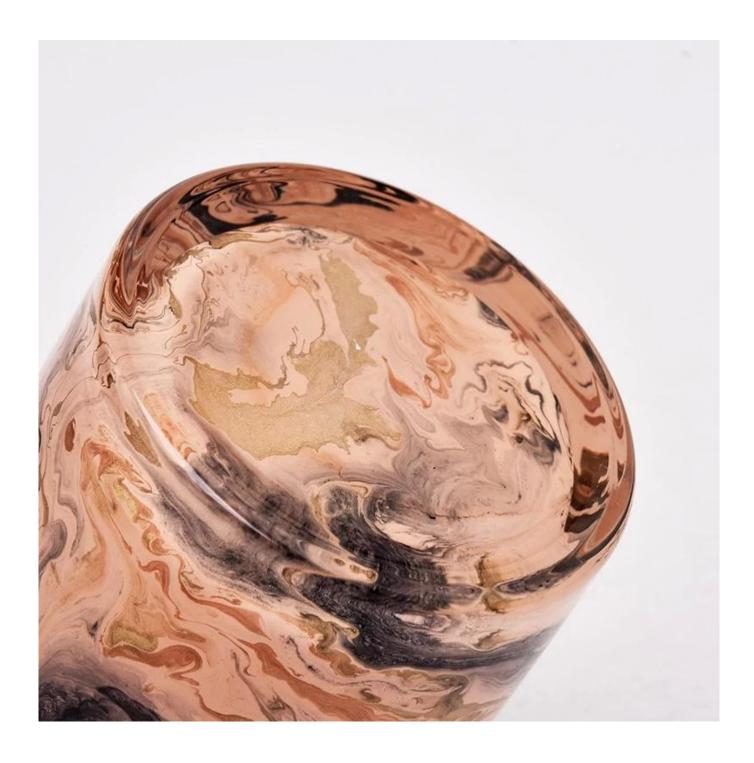

#### Focus on luxury design

About 80% of American perfume brand suppliers

- . AQL plus 6 strict rigorous QC test standards
- . Maintain quality and sample and bulk products

Top dia:80mm Bottom dia:74mm Height:90mm Capacity: 296ml Weight: 287g

#### feature of product

- High quality home decorative glass incense bottle.
   Applicable to hotel, wedding,
- etc.
- 3. Meet the function of ASTM test products.