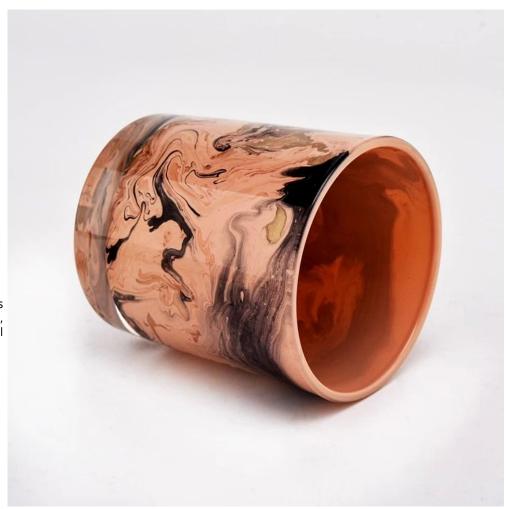

#### Focus on luxury design

About 80% of American perfume brand suppliers

- . AQL plus 6 strict rigorous QC test standards
- . Maintain quality and sample and bulk products

Top dia:80mm Bottom dia:74mm Height:90mm Capacity: 296ml Weight: 287g