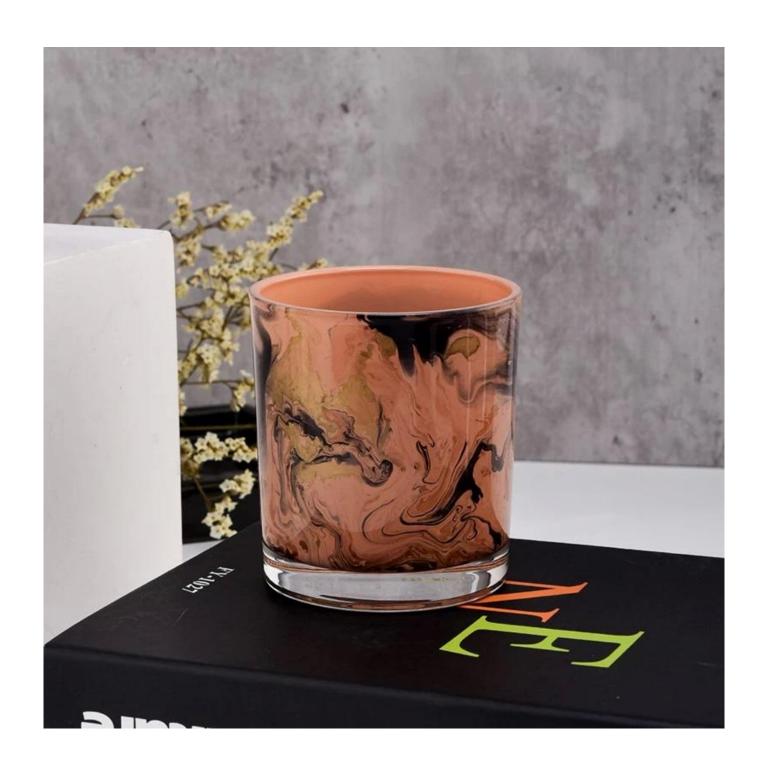

#### Focus on luxury design

About 80% of American perfume brand suppliers

- . AQL plus 6 strict rigorous QC test standards
- . Maintain quality and sample and bulk products

Top dia:80mm Bottom dia:74mm Height:90mm Capacity: 296ml Weight: 287g