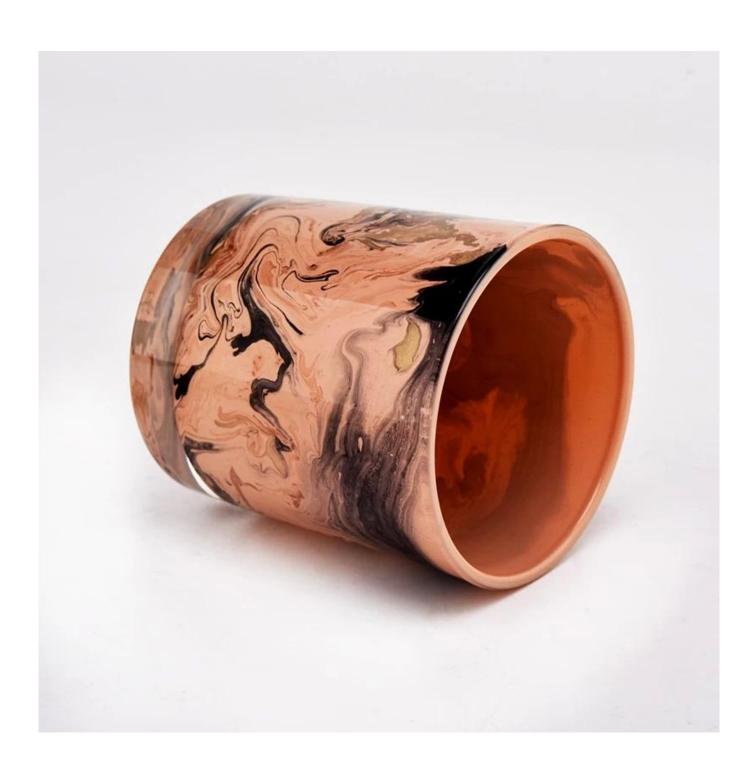

#### Focus on luxury design

About 80% of American perfume brand suppliers

- . AQL plus 6 strict rigorous QC test standards
- . Maintain quality and sample and bulk products

Top dia:80mm Bottom dia:74mm Height:90mm Capacity: 296ml Weight: 287g