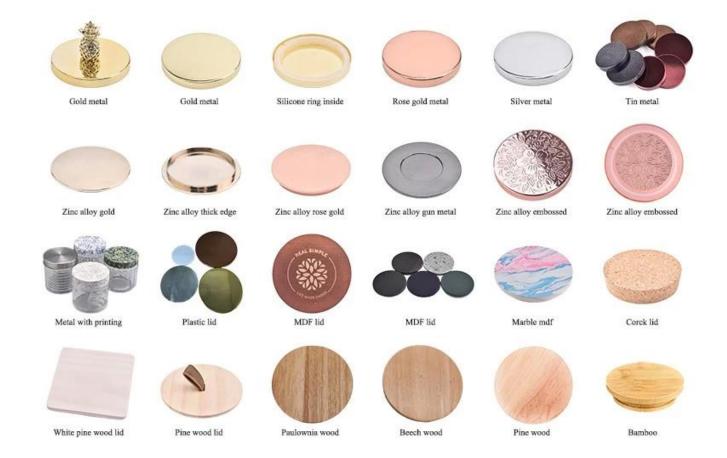

|



This large **glass candle jar**, in a mysterious and elegant purple color, adds a dreamy touch to your home environment. Whether in a cozy bedroom or elegant living room, it can be a visual highlight, creating a romantic and comfortable atmosphere.



Large capacity design, to meet the needs of long-term burning, without frequent replacement of candles, so that romantic and warm lasting companionship. Whether it is a family gathering, or personal quiet time, it is the best company.



In addition to being a lighting tool, this <u>glass candle jar</u> can also be used as an ornament, with flowers, plants or small ornaments, to create a personalized home decoration style. The night lights up, adding a warm and romantic.



## **Accessories - Lid**



## Accessories - candle holder box

# CANDLE HOLDER BOX SIZE, LOGO, COLOR, LINING, SHAPE CAN BE CUSTOMIZED







## **Production and packaging**

## Mass production



Quality testing



Packing



<u>Pallet</u>



## Sample room

#### Welcome to the sample room of **Sunny Glassware**



Here we bring together a total of **5000+** kinds of candle holder carefully designed and made, each candle holder reflects our persistent pursuit of quality and design.

## **FAQ**

1) Can you combine many items assorted in one container in my first order?

Yes, we can. But the quantity of each ordered item should reach our MOQ.

#### 2) If any quality problem, how can you settle it for us?

When discharging the container, you need to inspect all the cargo. If any breakage or defect products were found