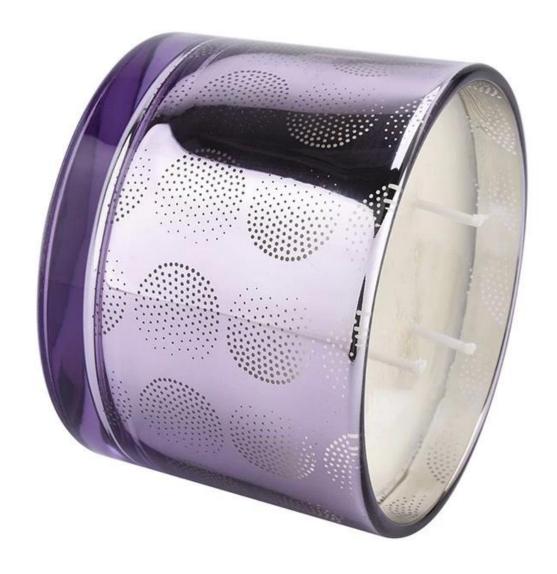

#### Wholesale 8oz 10oz 12oz purple large glass candle jar manufacturers

This large **glass candle jar**, in a mysterious and elegant purple color, adds a dreamy touch to your home environment. Whether in a cozy bedroom or elegant living room, it can be a visual highlight, creating a romantic and comfortable atmosphere.

Large capacity design, to meet the needs of long-term burning, without frequent replacement of candles, so that romantic and warm lasting companionship. Whether it is a family gathering, or personal quiet time, it is the best company.

In addition to being a lighting tool, this <u>glass candle jar</u> can also be used as an ornament, with flowers, plants or small ornaments, to create a personalized home decoration style. The night lights up, adding a warm and romantic.