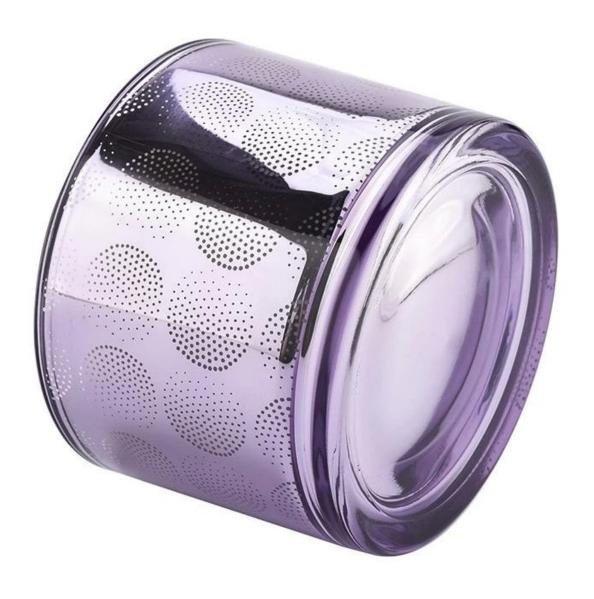

#### Wholesale 8oz 10oz 12oz purple large glass candle jar manufacturers

## product description

| product<br>name   | Wholesale 8oz 10oz 12oz purple large glass candle jar manufacturers                                                  |
|-------------------|----------------------------------------------------------------------------------------------------------------------|
| Sample time       | <ol> <li>5 days if there is glass shape and size</li> <li>15 days, if you need new shapes and sizes glass</li> </ol> |
| Measure           | Item No.:SCRG210036 Dia: 110mm Bottom Dia:105mm Weight:400g Capacity: 500ml                                          |
| Packing           | Normal packing, Individual gift box, PVC box, window box, color box, white box, etc                                  |
| Delivery<br>time  | Within 35 days after the sample and order confirmed                                                                  |
| Payment<br>term   | 30% deposit by T/T in advance and the balance against the copy of B/L                                                |
| Shipment          | By sea,by air,by Express and your shipping agent is acceptable                                                       |
| Usage<br>Occasion | Home decor,Wedding Decoration,Wedding Favors,Decoration enhancement,                                                 |

This large **glass candle jar**, in a mysterious and elegant purple color, adds a dreamy touch to your home environment. Whether in a cozy bedroom or elegant living room, it can be a visual highlight, creating a romantic and comfortable atmosphere.