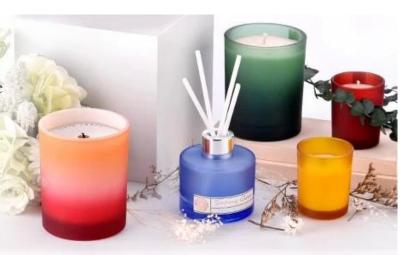

#### Wholesale 8oz 10oz 12oz purple large glass candle jar manufacturers

This large **glass candle jar**, in a mysterious and elegant purple color, adds a dreamy touch to your home environment. Whether in a cozy bedroom or elegant living room, it can be a visual highlight, creating a romantic and comfortable atmosphere.

Large capacity design, to meet the needs of long-term burning, without frequent replacement of candles, so that romantic and warm lasting companionship. Whether it is a family gathering, or personal quiet time, it is the best company.

In addition to being a lighting tool, this <u>glass candle jar</u> can also be used as an ornament, with flowers, plants or small ornaments, to create a personalized home decoration style. The night lights up, adding a warm and romantic.