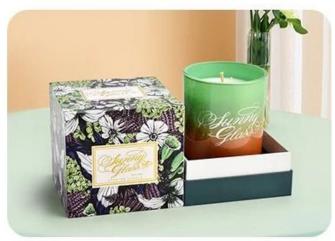

This large **glass candle jar**, in a mysterious and elegant purple color, adds a dreamy touch to your home environment. Whether in a cozy bedroom or elegant living room, it can be a visual highlight, creating a romantic and comfortable atmosphere.

In addition to being a lighting tool, this <u>glass candle jar</u> can also be used as an ornament, with flowers, plants or small ornaments, to create a personalized home decoration style. The night lights up, adding a warm and romantic.

## Accessories - candle holder box

# CANDLE HOLDER BOX SIZE, LOGO, COLOR, LINING, SHAPE CAN BE CUSTOMIZED