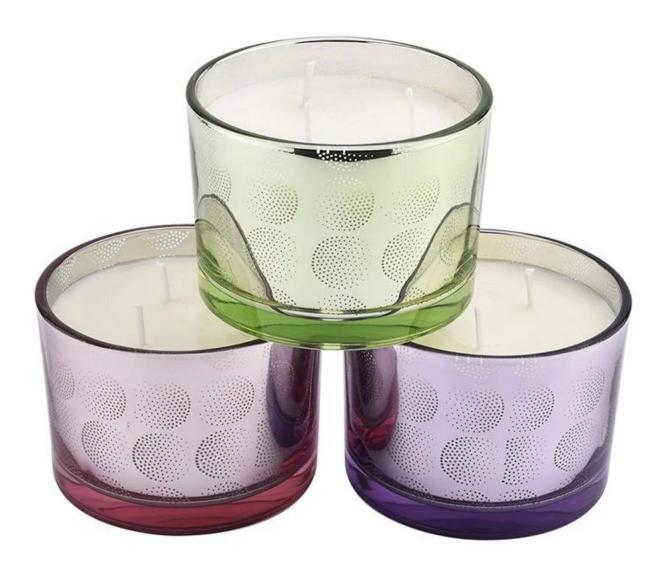

## product description

| product<br>name   | Wholesale 8oz 10oz 12oz purple large glass candle jar manufacturers                                                  |
|-------------------|----------------------------------------------------------------------------------------------------------------------|
| Sample time       | <ol> <li>5 days if there is glass shape and size</li> <li>15 days, if you need new shapes and sizes glass</li> </ol> |
| Measure           | Item No.:SCRG210036 Dia: 110mm Bottom Dia:105mm Weight:400g Capacity: 500ml                                          |
| Packing           | Normal packing, Individual gift box, PVC box, window box, color box, white box, etc                                  |
| Delivery<br>time  | Within 35 days after the sample and order confirmed                                                                  |
| Payment<br>term   | 30% deposit by T/T in advance and the balance against the copy of B/L                                                |
| Shipment          | By sea,by air,by Express and your shipping agent is acceptable                                                       |
| Usage<br>Occasion | Home decor,Wedding Decoration,Wedding Favors,Decoration enhancement,                                                 |

This large **glass candle jar**, in a mysterious and elegant purple color, adds a dreamy touch to your home environment. Whether in a cozy bedroom or elegant living room, it can be a visual highlight, creating a romantic and comfortable atmosphere.

Large capacity design, to meet the needs of long-term burning, without frequent replacement of candles, so that romantic and warm lasting companionship. Whether it is a family gathering, or personal quiet time, it is the best company.

In addition to being a lighting tool, this <u>glass candle jar</u> can also be used as an ornament, with flowers, plants or small ornaments, to create a personalized home decoration style. The night lights up, adding a warm and romantic.