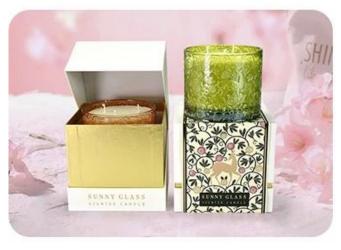

#### Wholesale 8oz 10oz 12oz purple large glass candle jar manufacturers

This large **glass candle jar**, in a mysterious and elegant purple color, adds a dreamy touch to your home environment. Whether in a cozy bedroom or elegant living room, it can be a visual highlight, creating a romantic and comfortable atmosphere.

## Accessories - candle holder box

# CANDLE HOLDER BOX SIZE, LOGO, COLOR, LINING, SHAPE CAN BE CUSTOMIZED