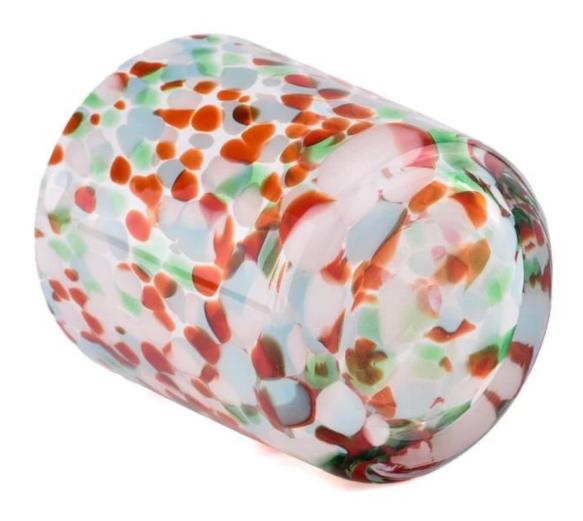

## product description

It's not just a **glass candle jar**, it's a work of art. Our unique spot design makes each candle jar unique, like a treasure in nature.

Whether it's a quiet moment at night, or a happy time with friends, the spotted rainbow **glass candle jars** can create a warm and romantic atmosphere for you. It is not only a beautiful scenery in your home, but also a small blessing in your life.

This speckled rainbow **glass candle jars** makes a perfect gift for you. Whether it is given to relatives and friends, or as a holiday gift, it can convey your heart and blessings.