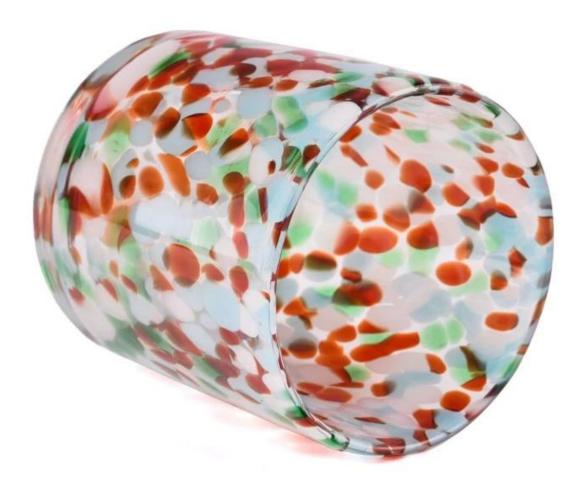

## product description

It's not just a **glass candle jar**, it's a work of art. Our unique spot design makes each candle jar unique, like a treasure in nature.

Whether it's a quiet moment at night, or a happy time with friends, the spotted rainbow **glass candle jars** can create a warm and romantic atmosphere for you. It is not only a beautiful scenery in your home, but also a small blessing in your life.

This speckled rainbow **glass candle jars** makes a perfect gift for you. Whether it is given to relatives and friends, or as a holiday gift, it can convey your heart and blessings.