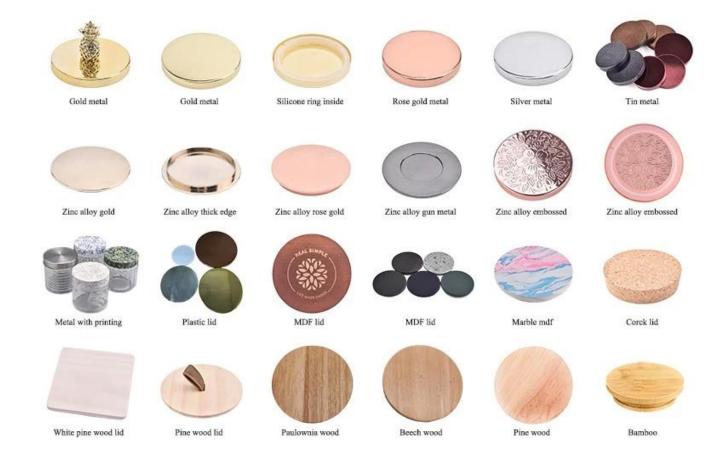

ed in three years.
- Product quality is the major focus in **Sunny Glassware**. Sunny Glassware once demolished 80,000 pcs of glass vessel with barely visible blemish.

## product description



It's not just a **glass candle jar**, it's a work of art. Our unique spot design makes each candle jar unique, like a treasure in nature.



Whether it's a quiet moment at night, or a happy time with friends, the spotted rainbow **glass candle jars** can create a warm and romantic atmosphere for you. It is not only a beautiful scenery in your home, but also a small blessing in your life.



This speckled rainbow **glass candle jars** makes a perfect gift for you. Whether it is given to relatives and friends, or as a holiday gift, it can convey your heart and blessings.



## **Accessories - Lid**



## Accessories - candle holder box

# CANDLE HOLDER BOX SIZE, LOGO, COLOR, LINING, SHAPE CAN BE CUSTOMIZED







## **Production and packaging**

## Mass production



Quality testing



Packing



<u>Pallet</u>



## Sample room

#### Welcome to the sample room of **Sunny Glassware**



Here we bring together a total of **5000+** kinds of candle holder carefully designed and made, each candle holder reflects our persistent pursuit of quality and design.

## **FAQ**

1) Can you combine many items assorted in one container in my first order?

Yes, we can. But the quantity of each ordered item should reach our MOQ.

#### 2) If any quality problem, how can you settle it for us?

When discharging the container, you need to inspect all the cargo. If any breakage or defect products were found