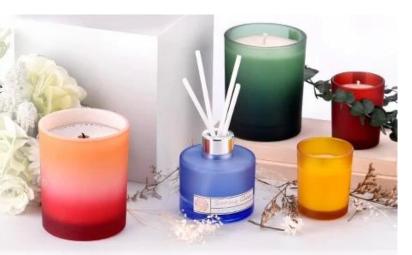

## product description

It's not just a **glass candle jar**, it's a work of art. Our unique spot design makes each candle jar unique, like a treasure in nature.

Whether it's a quiet moment at night, or a happy time with friends, the spotted rainbow **glass candle jars** can create a warm and romantic atmosphere for you. It is not only a beautiful scenery in your home, but also a small blessing in your life.

This speckled rainbow **glass candle jars** makes a perfect gift for you. Whether it is given to relatives and friends, or as a holiday gift, it can convey your heart and blessings.