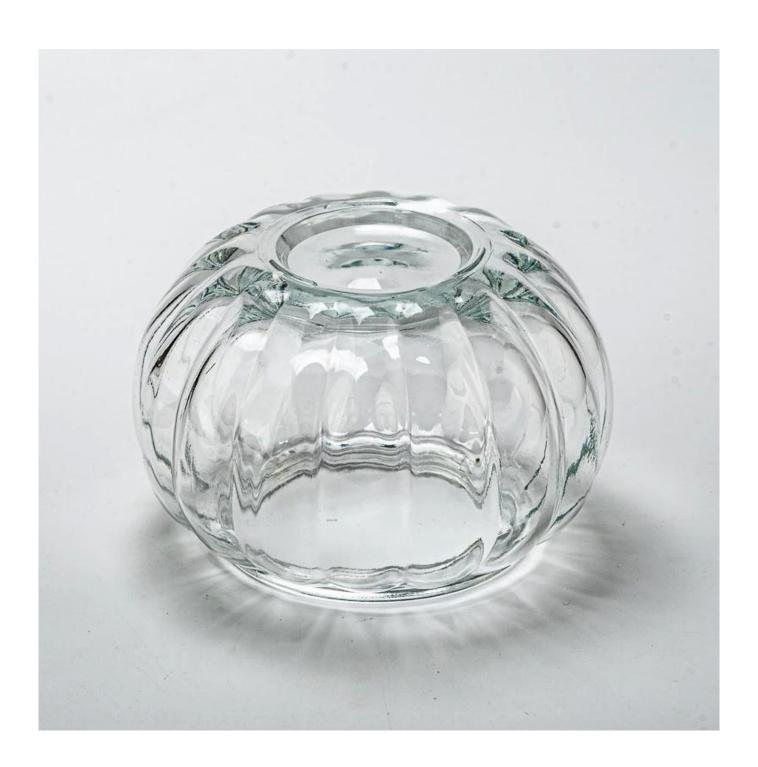

# Wholesale 870ml Large capacity Pumpkin Shaped Glass Candle Jar for Halloween

Sunny Glasswares not only places  $\operatorname{OEM}$  /  $\operatorname{ODM}$  orders, but also helps many brands to start with product concepts.

| Measure           | Item:SGHY22070402 lid Dia: 106mm Height: 41mm Weight: 160g Jar                                              |
|-------------------|-------------------------------------------------------------------------------------------------------------|
|                   | Top dia: 89mm<br>Bottom dia: 89mm<br>Height: 78mm<br>Weight: 310g<br>Capacity: 500ml<br>Max diameter: 118mm |
| Packing           | Normal packing,Individual gift box, PVC box, window box, color box, white box, etc                          |
| Delivery time     | Within 35 days after the sample and order confirmed                                                         |
| Payment term      | 30% deposit by T/T in advance and the balance against the copy of B/L                                       |
| Shipment          | By sea,by air,by Express and your shipping agent is acceptable                                              |
| Usage<br>Occasion | Home decor,Wedding Decoration,Wedding Favors,Decoration enhancement                                         |