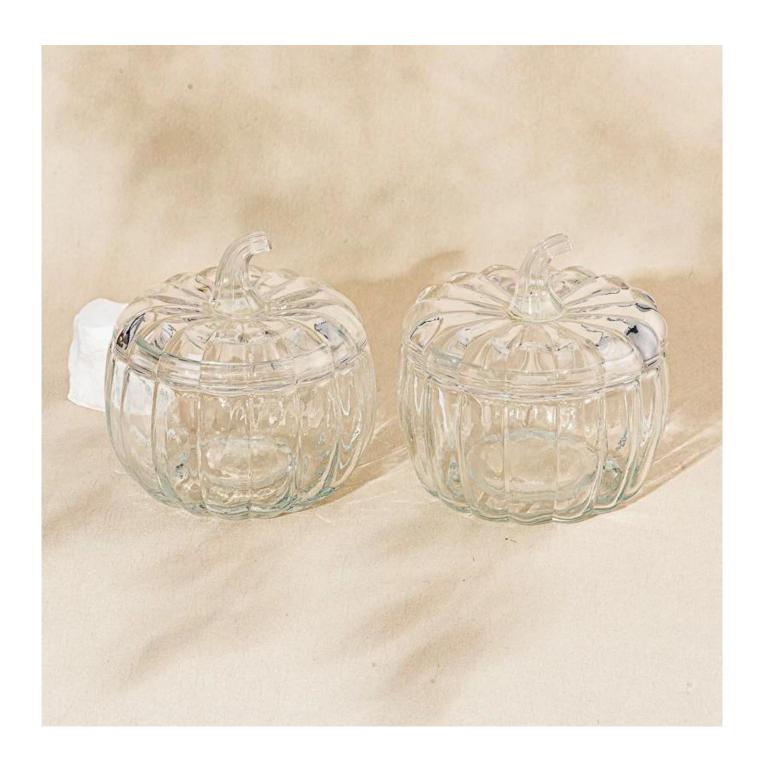

# Wholesale 870ml Large capacity Pumpkin Shaped Glass Candle Jar for Halloween

Sunny Glasswares not only places  $\operatorname{OEM}$  /  $\operatorname{ODM}$  orders, but also helps many brands to start with product concepts.

| Measure           | Item:SGHY22070402 lid Dia: 106mm Height: 41mm Weight: 160g Jar                                              |
|-------------------|-------------------------------------------------------------------------------------------------------------|
|                   | Top dia: 89mm<br>Bottom dia: 89mm<br>Height: 78mm<br>Weight: 310g<br>Capacity: 500ml<br>Max diameter: 118mm |
| Packing           | Normal packing,Individual gift box, PVC box, window box, color box, white box, etc                          |
| Delivery time     | Within 35 days after the sample and order confirmed                                                         |
| Payment term      | 30% deposit by T/T in advance and the balance against the copy of B/L                                       |
| Shipment          | By sea,by air,by Express and your shipping agent is acceptable                                              |
| Usage<br>Occasion | Home decor,Wedding Decoration,Wedding Favors,Decoration enhancement                                         |