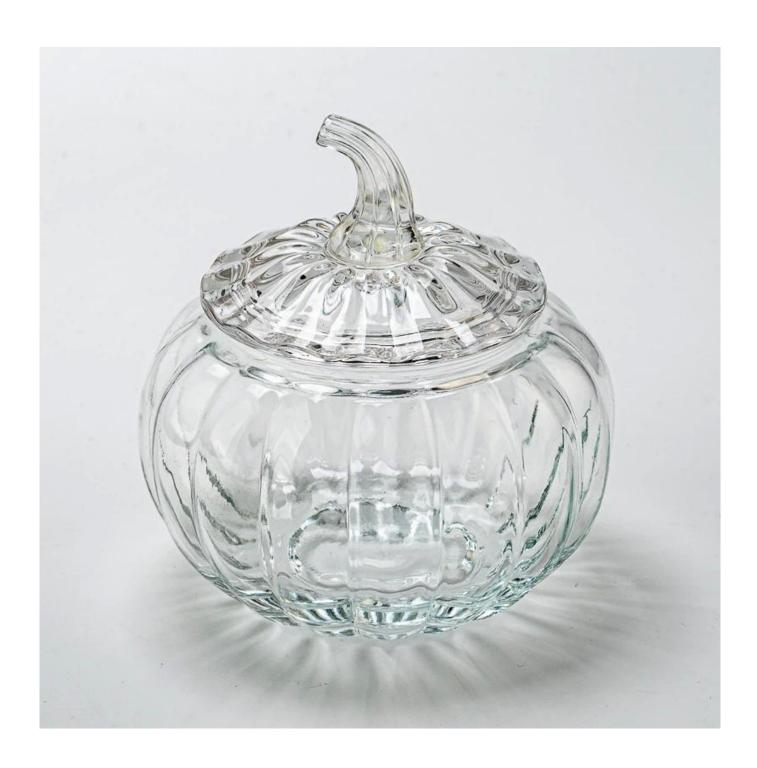

# Wholesale 870ml Large capacity Pumpkin Shaped Glass Candle Jar for Halloween

Sunny Glasswares not only places  $\operatorname{OEM}$  /  $\operatorname{ODM}$  orders, but also helps many brands to start with product concepts.

| Measure           | Item:SGHY22070402 lid Dia: 106mm Height: 41mm Weight: 160g Jar                                              |
|-------------------|-------------------------------------------------------------------------------------------------------------|
|                   | Top dia: 89mm<br>Bottom dia: 89mm<br>Height: 78mm<br>Weight: 310g<br>Capacity: 500ml<br>Max diameter: 118mm |
| Packing           | Normal packing,Individual gift box, PVC box, window box, color box, white box, etc                          |
| Delivery time     | Within 35 days after the sample and order confirmed                                                         |
| Payment term      | 30% deposit by T/T in advance and the balance against the copy of B/L                                       |
| Shipment          | By sea,by air,by Express and your shipping agent is acceptable                                              |
| Usage<br>Occasion | Home decor,Wedding Decoration,Wedding Favors,Decoration enhancement                                         |