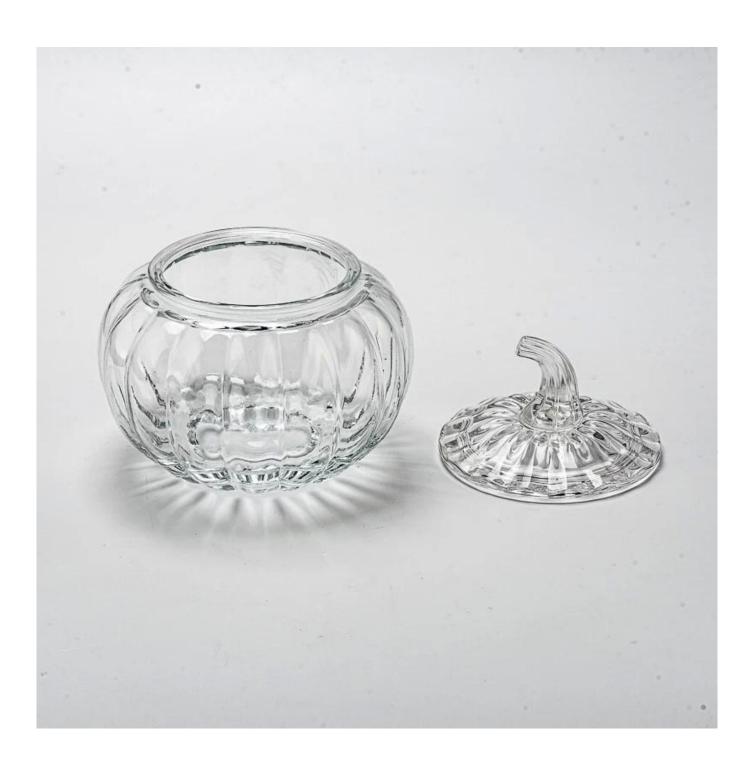

# Wholesale 870ml Large capacity Pumpkin Shaped Glass Candle Jar for Halloween

Sunny Glasswares not only places  $\operatorname{OEM}$  /  $\operatorname{ODM}$  orders, but also helps many brands to start with product concepts.

| Measure           | Item:SGHY22070402 lid Dia: 106mm Height: 41mm Weight: 160g Jar                                              |
|-------------------|-------------------------------------------------------------------------------------------------------------|
|                   | Top dia: 89mm<br>Bottom dia: 89mm<br>Height: 78mm<br>Weight: 310g<br>Capacity: 500ml<br>Max diameter: 118mm |
| Packing           | Normal packing,Individual gift box, PVC box, window box, color box, white box, etc                          |
| Delivery time     | Within 35 days after the sample and order confirmed                                                         |
| Payment term      | 30% deposit by T/T in advance and the balance against the copy of B/L                                       |
| Shipment          | By sea,by air,by Express and your shipping agent is acceptable                                              |
| Usage<br>Occasion | Home decor,Wedding Decoration,Wedding Favors,Decoration enhancement                                         |