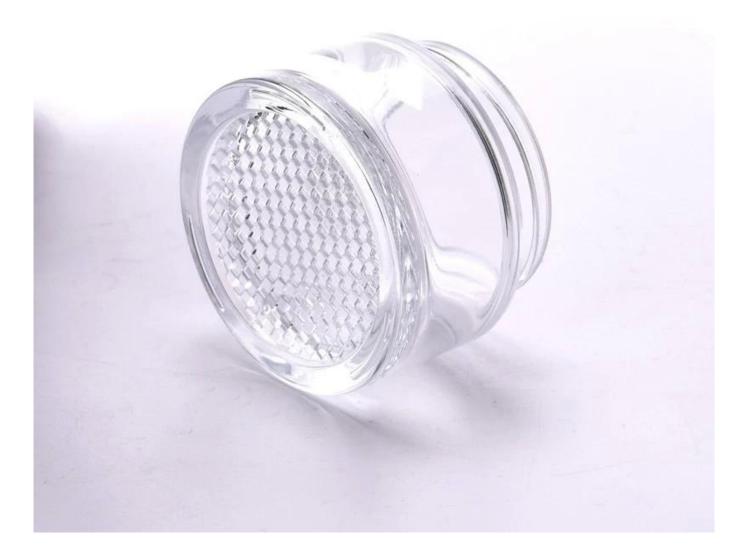

# Wholesale 70ml cream glass jar cosmetic containers for home deco

- \* this candle holder is glass material
- \* popular size in market

#### Candle Jars Description

| ltem number. | SGHY24041001              |
|--------------|---------------------------|
| Material     | glass                     |
| craft        | pressed glass candle jars |