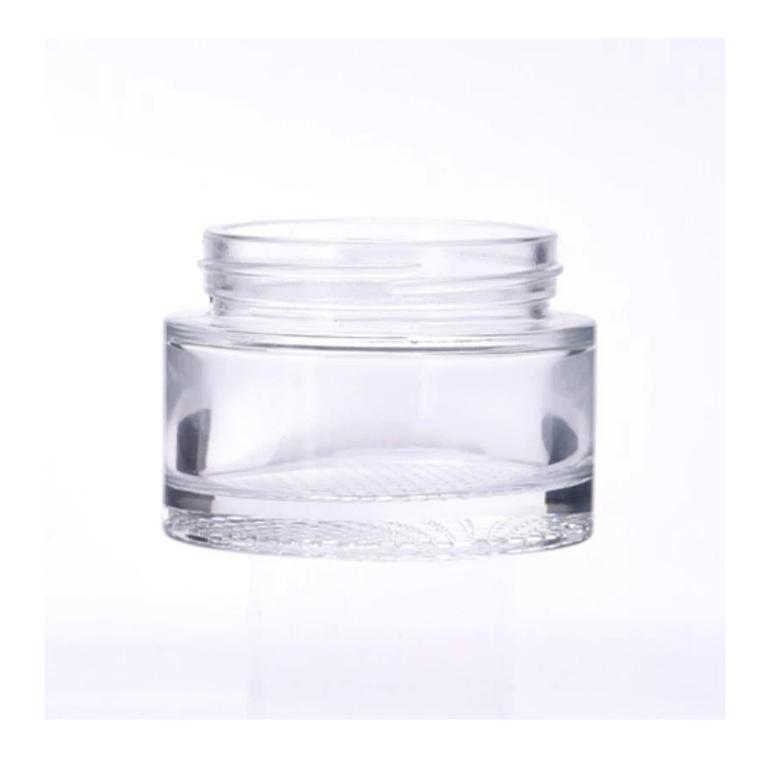

# Wholesale 70ml cream glass jar cosmetic containers for home deco

- \* this candle holder is glass material
- \* popular size in market

#### Candle Jars Description

| ltem number. | SGHY24041001              |
|--------------|---------------------------|
| Material     | glass                     |
| craft        | pressed glass candle jars |