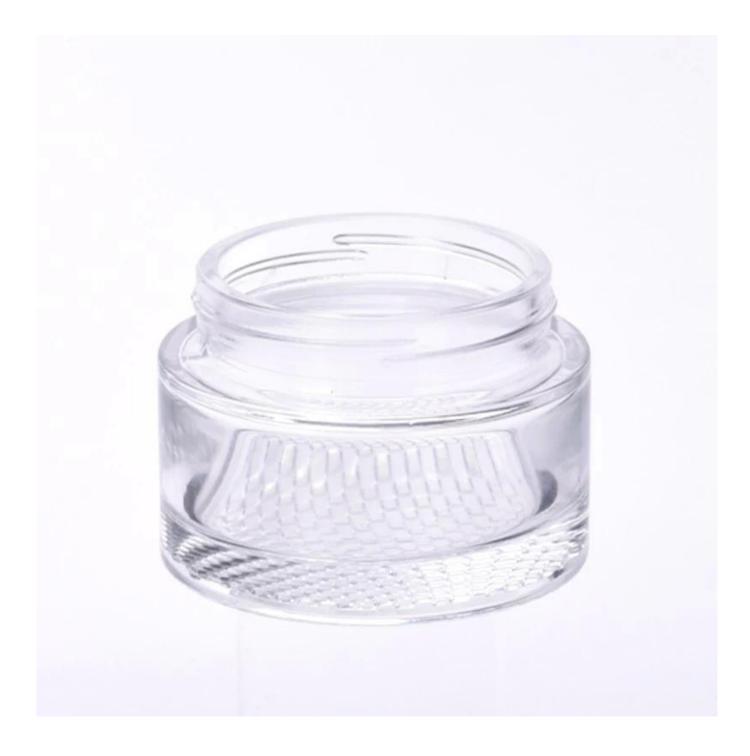

# Wholesale 70ml cream glass jar cosmetic containers for home deco

- \* this candle holder is glass material
- \* popular size in market

#### Candle Jars Description

| ltem number. | SGHY24041001              |
|--------------|---------------------------|
| Material     | glass                     |
| craft        | pressed glass candle jars |