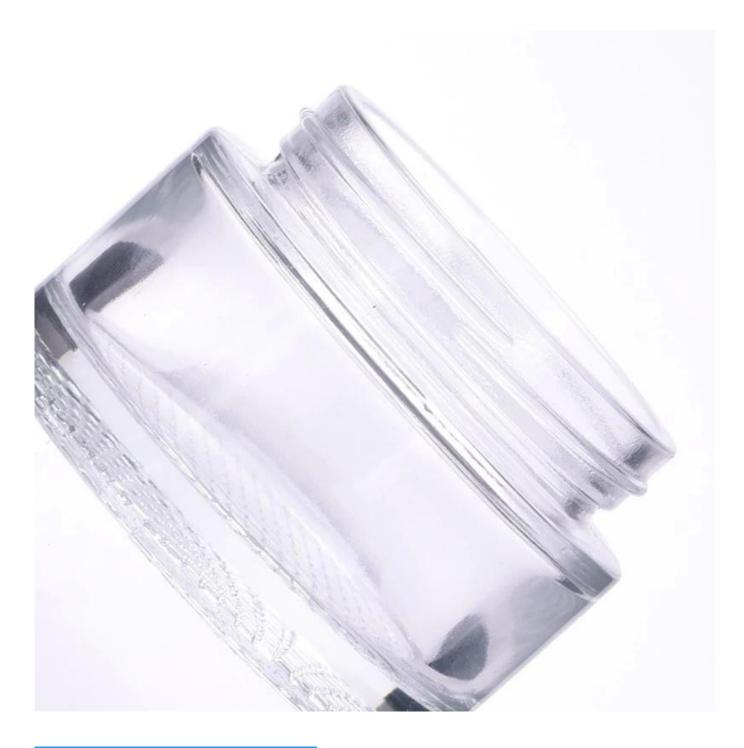

# Wholesale 70ml cream glass jar cosmetic containers for home deco

- \* this candle holder is glass material
- \* popular size in market

#### Candle Jars Description

| ltem number. | SGHY24041001              |
|--------------|---------------------------|
| Material     | glass                     |
| craft        | pressed glass candle jars |