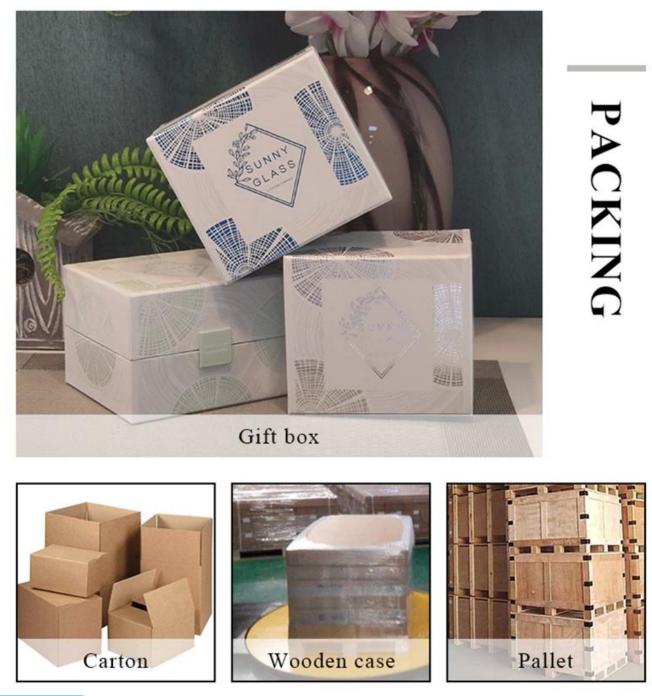

| Sample time      | 1. 5 days if there is glass shape and size                                                                                                                                                                                                                                                         |  |  |  |
|------------------|----------------------------------------------------------------------------------------------------------------------------------------------------------------------------------------------------------------------------------------------------------------------------------------------------|--|--|--|
|                  | 2. 15 days, if you need new shapes and sizes glass                                                                                                                                                                                                                                                 |  |  |  |
| Packing          | The usual packing, 4 pieces in the inner box, 48 pieces box                                                                                                                                                                                                                                        |  |  |  |
| Product Capacity | 500,000 ~ 1,000,000 pieces per month                                                                                                                                                                                                                                                               |  |  |  |
| Delivery time    | Within 35 days after sampling and order confirmed                                                                                                                                                                                                                                                  |  |  |  |
| Payment terms    | 30% deposit by T / T in advance and balance against copy of B / L $$                                                                                                                                                                                                                               |  |  |  |
| Delivery         | By sea, by air, through express and shipping agent acceptable                                                                                                                                                                                                                                      |  |  |  |
| Product Features | <ol> <li>Home decorations glass candle jar from high quality</li> <li>Suitable for use at hotel, home, etc.</li> <li>Meet the ASTM Test</li> </ol>                                                                                                                                                 |  |  |  |
| For your choice  | <ol> <li>Various designs and sizes for selection</li> <li>Any color painted, cool, plating, laser model Processing cutter</li> <li>Special package as shrink film, color gift box, white gift box, etc.</li> <li>We have a professional workshop and warehouse for ensure delivery time</li> </ol> |  |  |  |

## **OUR CRAFTS**

Packing & Shipping