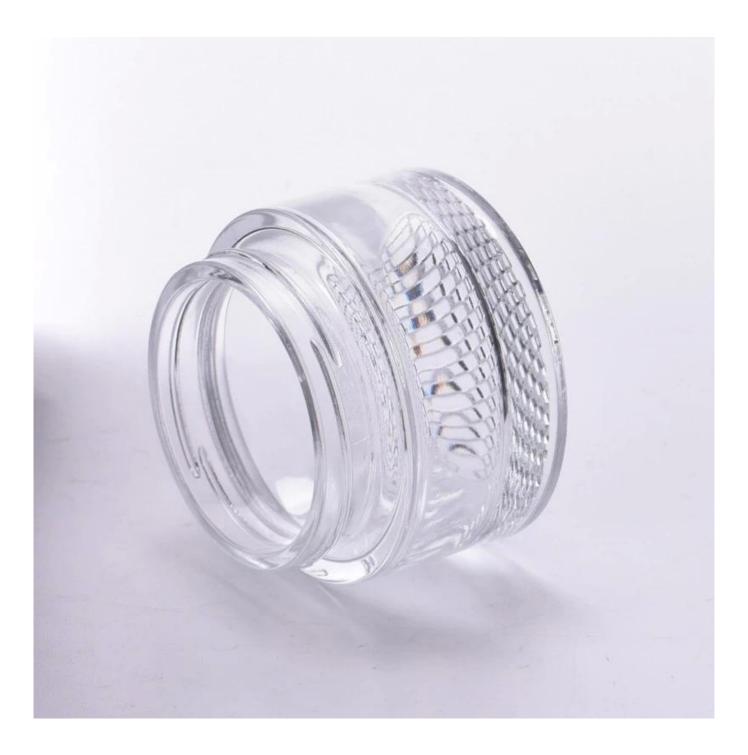

# Wholesale 70ml cream glass jar cosmetic containers for home deco

- \* this candle holder is glass material
- \* popular size in market

#### Candle Jars Description

| ltem number. | SGHY24041001              |
|--------------|---------------------------|
| Material     | glass                     |
| craft        | pressed glass candle jars |