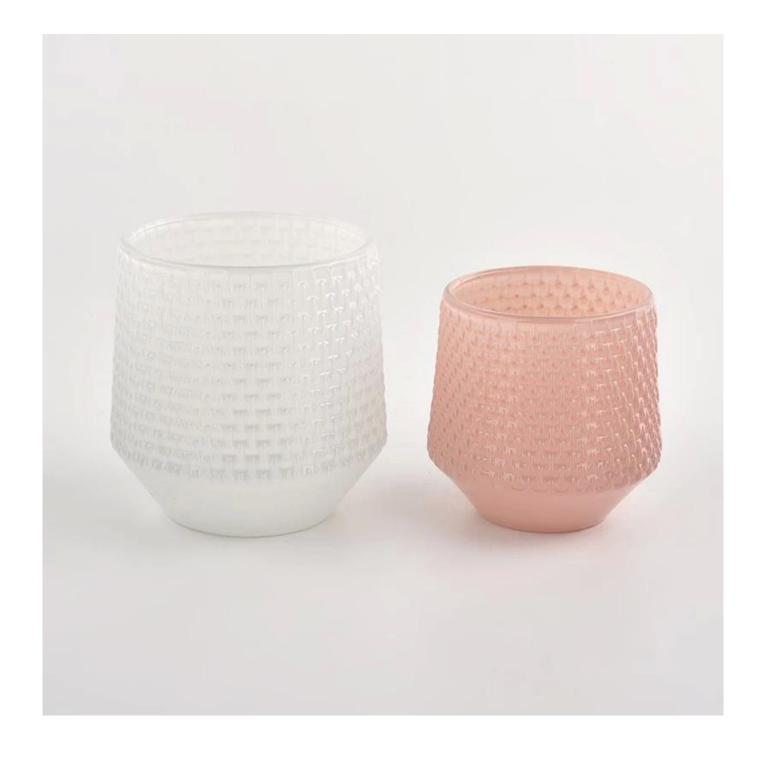

Wholesale 6oz 8oz White colored glass candle container

Award-winning team of designers has won the trust of many upscale brands like NEST Fragrance. The talented design team is unmatched in China.

#### **Product describe**

| Product name          | Wholesale 6oz 8oz White colored glass candle container                                                                                            |  |  |
|-----------------------|---------------------------------------------------------------------------------------------------------------------------------------------------|--|--|
| sample time           | <ol> <li>5 days if there is glass shape and size</li> <li>15 days if you need new shapes and sizes glass</li> </ol>                               |  |  |
| Measure               | Item No.:SGCX21122515<br>Top dia: 86mm<br>Bottom dia: 60mm<br>Max dia[95mm<br>Height: 97mm<br>Weight: 440g<br>Capacity: 372ml<br>MOQ: 3000 pieces |  |  |
| Packaging             | Normal packaging, individual gift box, PVC box, window box, color box, white box, etc.                                                            |  |  |
| delivery time         | Confirmed within 35 days of the rehearsal and order                                                                                               |  |  |
| payment<br>expression | 130% deposit by $1/1$ in advance and the remaining amount adapted the conv of $B/1$                                                               |  |  |