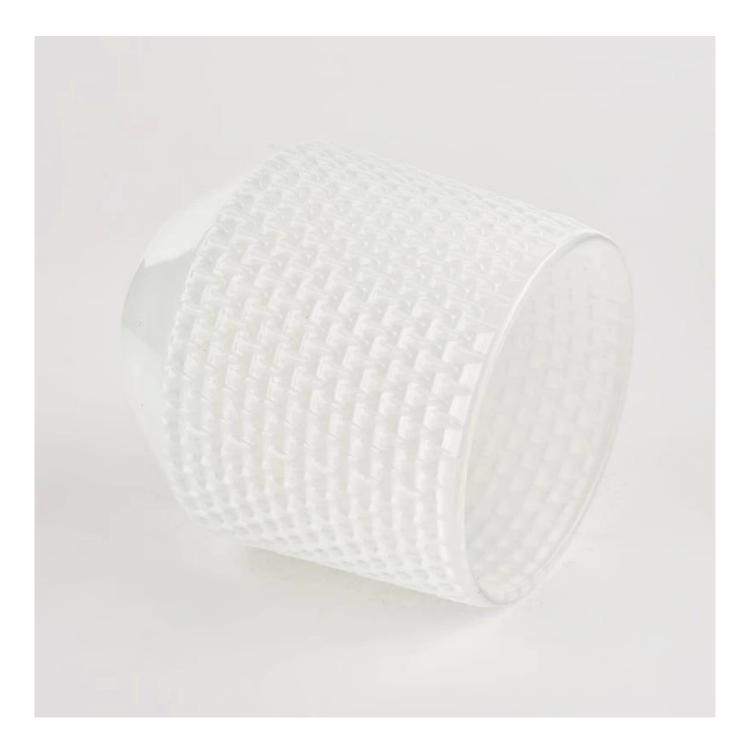

Wholesale 6oz 8oz White colored glass candle container

Award-winning team of designers has won the trust of many upscale brands like NEST Fragrance. The talented design team is unmatched in China.

#### **Product describe**

| Product name          | Wholesale 6oz 8oz White colored glass candle container                                                                                            |  |  |
|-----------------------|---------------------------------------------------------------------------------------------------------------------------------------------------|--|--|
| sample time           | <ol> <li>5 days if there is glass shape and size</li> <li>15 days if you need new shapes and sizes glass</li> </ol>                               |  |  |
| Measure               | Item No.:SGCX21122515<br>Top dia: 86mm<br>Bottom dia: 60mm<br>Max dia[95mm<br>Height: 97mm<br>Weight: 440g<br>Capacity: 372ml<br>MOQ: 3000 pieces |  |  |
| Packaging             | Normal packaging, individual gift box, PVC box, window box, color box, white box, etc.                                                            |  |  |
| delivery time         | Confirmed within 35 days of the rehearsal and order                                                                                               |  |  |
| payment<br>expression | 130% deposit by $1/1$ in advance and the remaining amount adapted the conv of $B/1$                                                               |  |  |