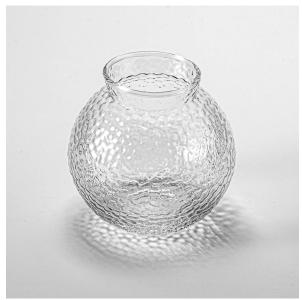

Wholesale 550ml 600ml handmade honeycomb spherical glass candle jar glass vase

Sunny Glassware not only produces OEM/ODM orders, but it can also help many brands start with product concepts.

Top diameter: 63 mm Bottom diameter: 47 mm

Height: 105 mm Weight: 201 g Capacity: 583 ml

Maximum diameter: 109 mm Subscription: 30,000 pieces

We transform your ideas into Creative Spice products, we sell ourselves in the local market.