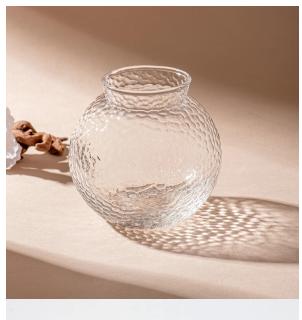

Wholesale 550ml 600ml handmade honeycomb spherical glass candle jar glass vase

Sunny Glassware not only produces OEM/ODM orders, but it can also help many brands start with product concepts.

Top diameter: 63 mm Bottom diameter: 47 mm

Height: 105 mm Weight: 201 g Capacity: 583 ml

Maximum diameter: 109 mm Subscription: 30,000 pieces

We transform your ideas into Creative Spice products, we sell ourselves in the local market.