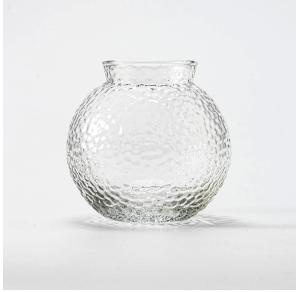

Wholesale 550ml 600ml handmade honeycomb spherical glass candle jar glass vase

Sunny Glassware not only produces OEM/ODM orders, but it can also help many brands start with product concepts.

Top diameter: 63 mm Bottom diameter: 47 mm

Height: 105 mm Weight: 201 g Capacity: 583 ml

Maximum diameter: 109 mm Subscription: 30,000 pieces

We transform your ideas into Creative Spice products, we sell ourselves in the local market.