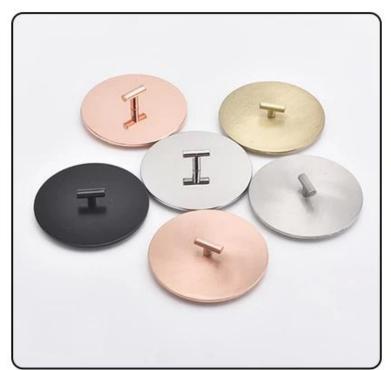

Q3: What kind of lids you can offer?

We can provide lids in different materials like glass, ceramic, metal, wood, concrete and plastic ect.

Q4: Do you have certification for your products?

Yes, for the glassware, have ASTM. CA65 test, FDA etc.