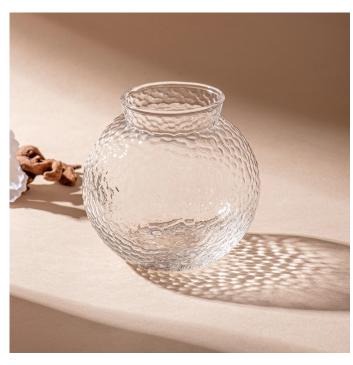

Wholesale 550ml 600ml handmade honeycomb spherical glass candle jar glass vase

Sunny Glassware not only produces OEM/ODM orders, but it can also help many brands start with product concepts.

Top diameter: 63 mm Bottom diameter: 47 mm

Height: 105 mm Weight: 201 g Capacity: 583 ml

Maximum diameter: 109 mm Subscription: 30,000 pieces

We transform your ideas into Creative Spice products, we sell ourselves in the local market.