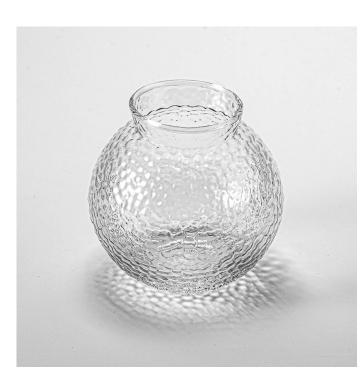

Wholesale 550ml 600ml handmade honeycomb spherical glass candle jar glass vase

Sunny Glassware not only produces OEM/ODM orders, but it can also help many brands start with product concepts.

Top diameter: 63 mm Bottom diameter: 47 mm

Height: 105 mm Weight: 201 g Capacity: 583 ml

Maximum diameter: 109 mm Subscription: 30,000 pieces

We transform your ideas into Creative Spice products, we sell ourselves in the local market.