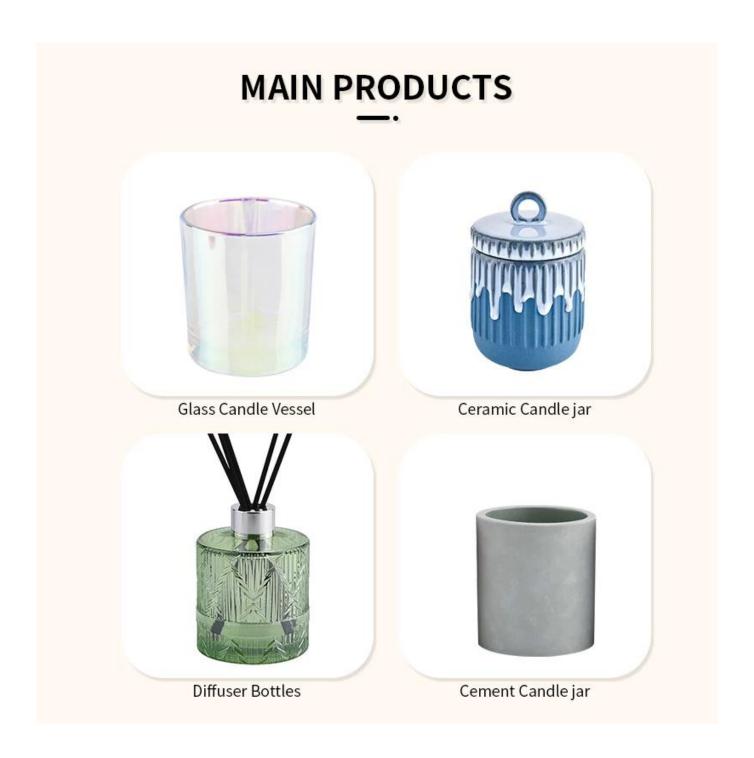

There are about 5,000 items which cover all daily-used glassware and ceramic ware, e.g. candle holders, borosilicate glass, bottles, tumblers, jars, stemware, tableware & drinkware, bathroom accessories etc. The products can meet FDA, LFGB, CA 65, ASTM, dishwasher test.

With a strictly control system on product quality and customer service, our exporting market have expanded rapidly to North & South America, Europe, Oceania and Asia.

Our business scopes are mainly involved in home decor, gift crafts and tableware. There are approximately 80% candle holders in USA luxury branded companies were imported from Sunny Glassware.