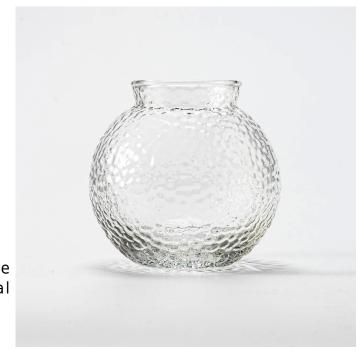

Wholesale 550ml 600ml handmade honeycomb spherical glass candle jar glass vase

Sunny Glassware not only produces OEM/ODM orders, but it can also help many brands start with product concepts.

Top diameter: 63 mm Bottom diameter: 47 mm

Height: 105 mm Weight: 201 g Capacity: 583 ml

Maximum diameter: 109 mm Subscription: 30,000 pieces

We transform your ideas into Creative Spice products, we sell ourselves in the local market.