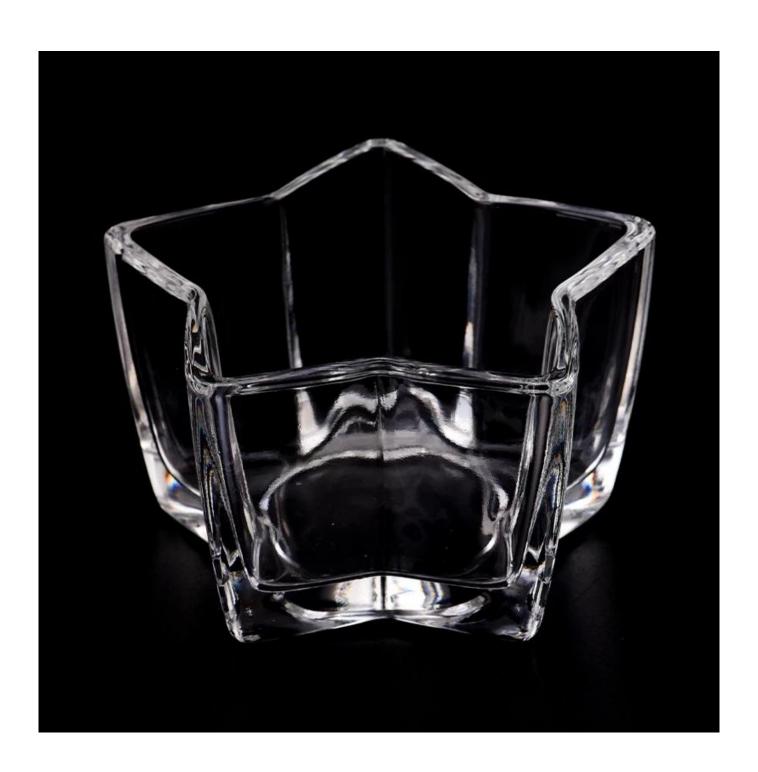

## Wholesale 5 stars design votive glass candle holders for wedding

Sunny Glasswares not only puts  $\mathsf{OEM}$  /  $\mathsf{ODM}$  orders, but also helps many brands starting with the concepts of the product.

### Why choose Sunny.

| product name        | Wholesale 5 stars design votive glass candle holders for wedding                                      |
|---------------------|-------------------------------------------------------------------------------------------------------|
| Sample time         | 1. 5 days if there is a shape and size of the glass 2. 15 days, if you need new shapes and glass size |
| To measure          | Article: SGGC23071002 Top dia: 100mm Bottom dia: 88mm Height: 56mm Weight: 242g Capacity: 183ml       |
| Packaging           | Normal packaging, single gift box, pvc box, window box, color box, white box, etc.                    |
| Delivery time       | Within 35 days from the confirmation of the sample and the order                                      |
| Payment term        | 30% deposit by T/T in advance and the balance with respect to the copy of B/L                         |
| Shipping            | By sea, by air, by Express and your shipping agent is acceptable                                      |
| Opportunity for use | Home furnishings, wedding decoration, favors, improvement of decoration                               |