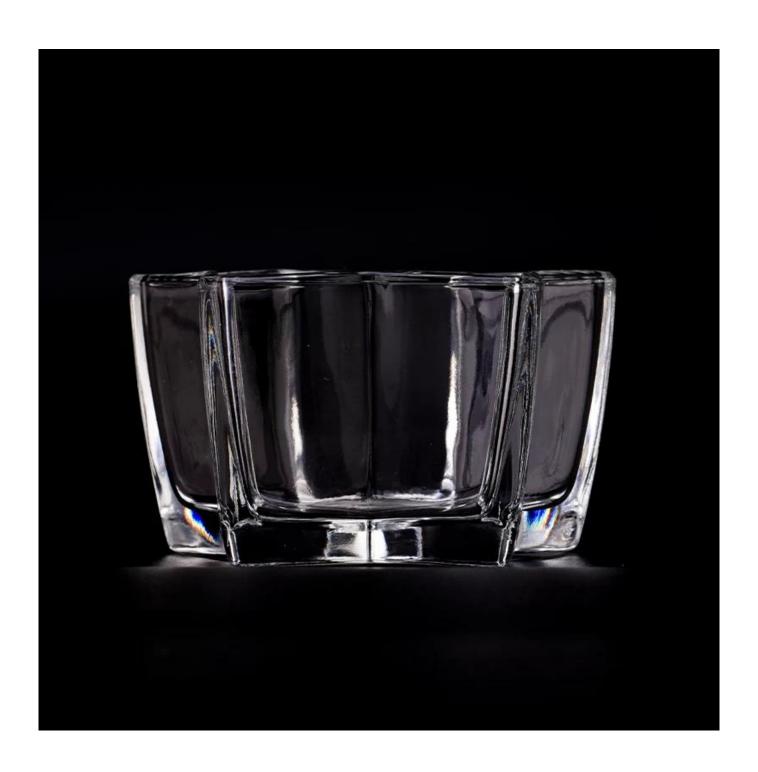

## Wholesale 5 stars design votive glass candle holders for wedding

Sunny Glasswares not only puts  $\mathsf{OEM}$  /  $\mathsf{ODM}$  orders, but also helps many brands starting with the concepts of the product.

### Why choose Sunny.

| product name        | Wholesale 5 stars design votive glass candle holders for wedding                                      |
|---------------------|-------------------------------------------------------------------------------------------------------|
| Sample time         | 1. 5 days if there is a shape and size of the glass 2. 15 days, if you need new shapes and glass size |
| To measure          | Article: SGGC23071002 Top dia: 100mm Bottom dia: 88mm Height: 56mm Weight: 242g Capacity: 183ml       |
| Packaging           | Normal packaging, single gift box, pvc box, window box, color box, white box, etc.                    |
| Delivery time       | Within 35 days from the confirmation of the sample and the order                                      |
| Payment term        | 30% deposit by T/T in advance and the balance with respect to the copy of B/L                         |
| Shipping            | By sea, by air, by Express and your shipping agent is acceptable                                      |
| Opportunity for use | Home furnishings, wedding decoration, favors, improvement of decoration                               |