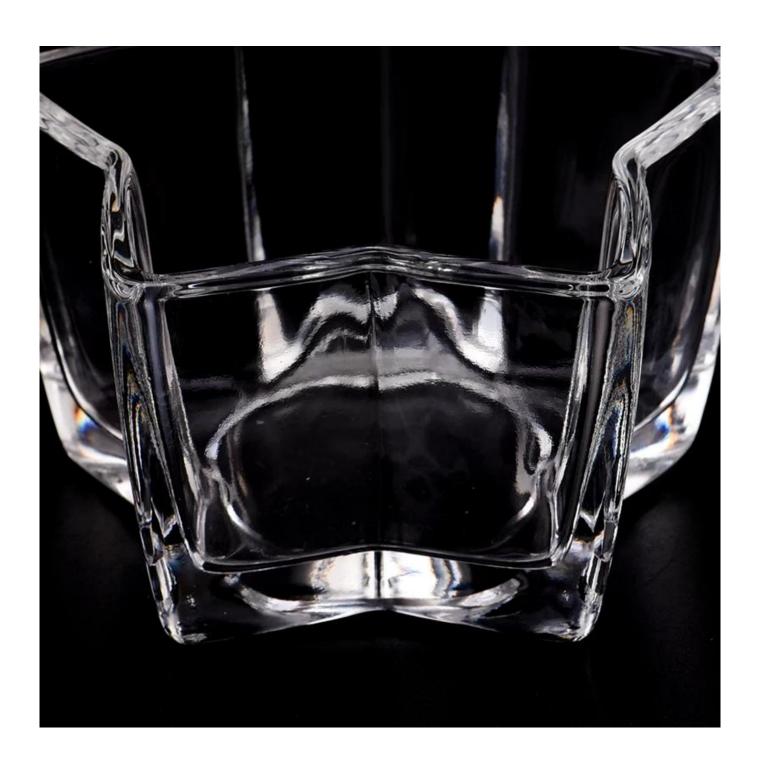

### Why choose Sunny.

| product name        | Wholesale 5 stars design votive glass candle holders for wedding                                      |
|---------------------|-------------------------------------------------------------------------------------------------------|
| Sample time         | 1. 5 days if there is a shape and size of the glass 2. 15 days, if you need new shapes and glass size |
| To measure          | Article: SGGC23071002 Top dia: 100mm Bottom dia: 88mm Height: 56mm Weight: 242g Capacity: 183ml       |
| Packaging           | Normal packaging, single gift box, pvc box, window box, color box, white box, etc.                    |
| Delivery time       | Within 35 days from the confirmation of the sample and the order                                      |
| Payment term        | 30% deposit by T/T in advance and the balance with respect to the copy of B/L                         |
| Shipping            | By sea, by air, by Express and your shipping agent is acceptable                                      |
| Opportunity for use | Home furnishings, wedding decoration, favors, improvement of decoration                               |