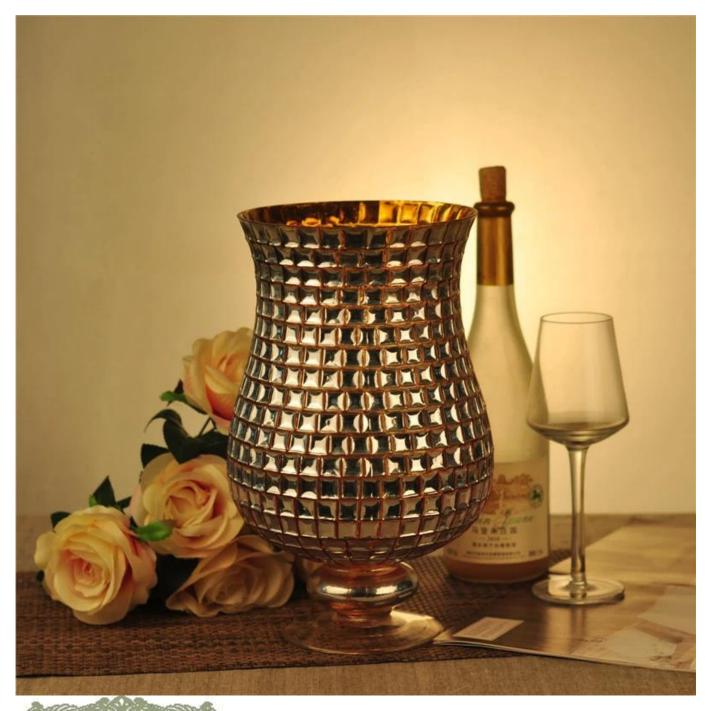

# Similar Products Link

Hight hurricane glass candle holder with color painted

Factory Show