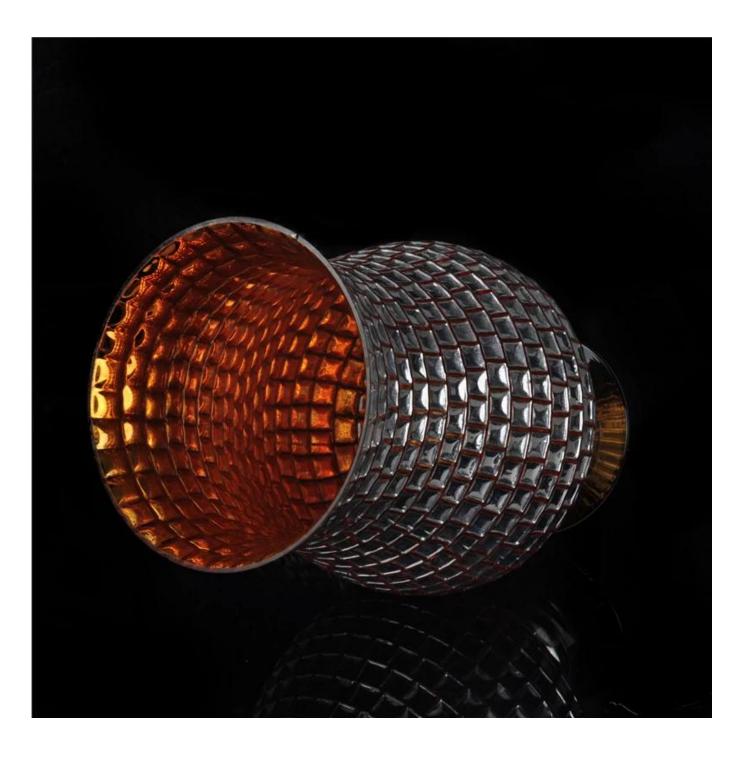

## Wholesale 4500ml large stemware glass candle holder

| Product Details |                     |                                                                                                                                                                                                                                                             |
|-----------------|---------------------|-------------------------------------------------------------------------------------------------------------------------------------------------------------------------------------------------------------------------------------------------------------|
|                 | Itme No             | SGXH15113009                                                                                                                                                                                                                                                |
|                 | Size                | 134*106*270mm max dia:145mm                                                                                                                                                                                                                                 |
|                 | Capacity            | 2040ml                                                                                                                                                                                                                                                      |
|                 | Material            | Hight white glass                                                                                                                                                                                                                                           |
|                 | Lid color           | Electroplating, any customized is available                                                                                                                                                                                                                 |
|                 | Sample              | 7days                                                                                                                                                                                                                                                       |
|                 | Terms of<br>payment | 30% deposit by T/T in advance and the balance after showing copy of L/C                                                                                                                                                                                     |
|                 | Certification       | Food Safe, Dish washer test, FDA, LFGB                                                                                                                                                                                                                      |
|                 | For your<br>choice  | <ol> <li>Any logo printing on glass body</li> <li>Any color painted, frosted, electroplating, logo laser<br/>for the finish</li> <li>Special packing like shrink wrap, color gift box, white<br/>box etc</li> <li>Any shape, size meet your need</li> </ol> |