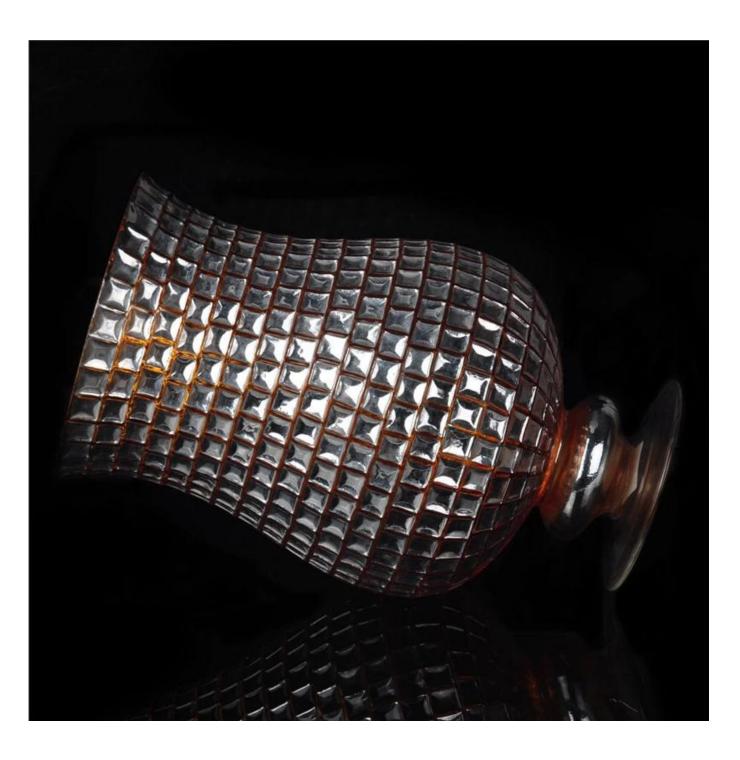

## Wholesale 4500ml large stemware glass candle holder

| Product Details |                     |                                                                                                                                                                                                                                                             |
|-----------------|---------------------|-------------------------------------------------------------------------------------------------------------------------------------------------------------------------------------------------------------------------------------------------------------|
|                 | Itme No             | SGXH15113009                                                                                                                                                                                                                                                |
|                 | Size                | 134*106*270mm max dia:145mm                                                                                                                                                                                                                                 |
|                 | Capacity            | 2040ml                                                                                                                                                                                                                                                      |
|                 | Material            | Hight white glass                                                                                                                                                                                                                                           |
|                 | Lid color           | Electroplating, any customized is available                                                                                                                                                                                                                 |
|                 | Sample              | 7days                                                                                                                                                                                                                                                       |
|                 | Terms of<br>payment | 30% deposit by T/T in advance and the balance after showing copy of L/C                                                                                                                                                                                     |
|                 | Certification       | Food Safe, Dish washer test, FDA, LFGB                                                                                                                                                                                                                      |
|                 | For your<br>choice  | <ol> <li>Any logo printing on glass body</li> <li>Any color painted, frosted, electroplating, logo laser<br/>for the finish</li> <li>Special packing like shrink wrap, color gift box, white<br/>box etc</li> <li>Any shape, size meet your need</li> </ol> |