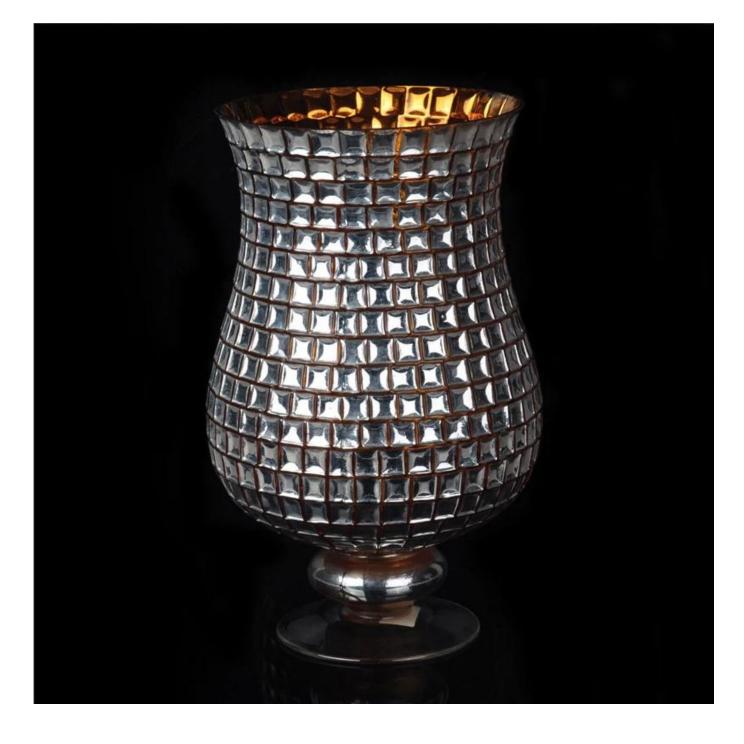

## Wholesale 4500ml large stemware glass candle holder

| Product Details |                     |                                                                                                                                                                                                                                                             |
|-----------------|---------------------|-------------------------------------------------------------------------------------------------------------------------------------------------------------------------------------------------------------------------------------------------------------|
|                 | Itme No             | SGXH15113009                                                                                                                                                                                                                                                |
|                 | Size                | 134*106*270mm max dia:145mm                                                                                                                                                                                                                                 |
|                 | Capacity            | 2040ml                                                                                                                                                                                                                                                      |
|                 | Material            | Hight white glass                                                                                                                                                                                                                                           |
|                 | Lid color           | Electroplating, any customized is available                                                                                                                                                                                                                 |
|                 | Sample              | 7days                                                                                                                                                                                                                                                       |
|                 | Terms of<br>payment | 30% deposit by T/T in advance and the balance after showing copy of L/C                                                                                                                                                                                     |
|                 | Certification       | Food Safe, Dish washer test, FDA, LFGB                                                                                                                                                                                                                      |
|                 | For your<br>choice  | <ol> <li>Any logo printing on glass body</li> <li>Any color painted, frosted, electroplating, logo laser<br/>for the finish</li> <li>Special packing like shrink wrap, color gift box, white<br/>box etc</li> <li>Any shape, size meet your need</li> </ol> |