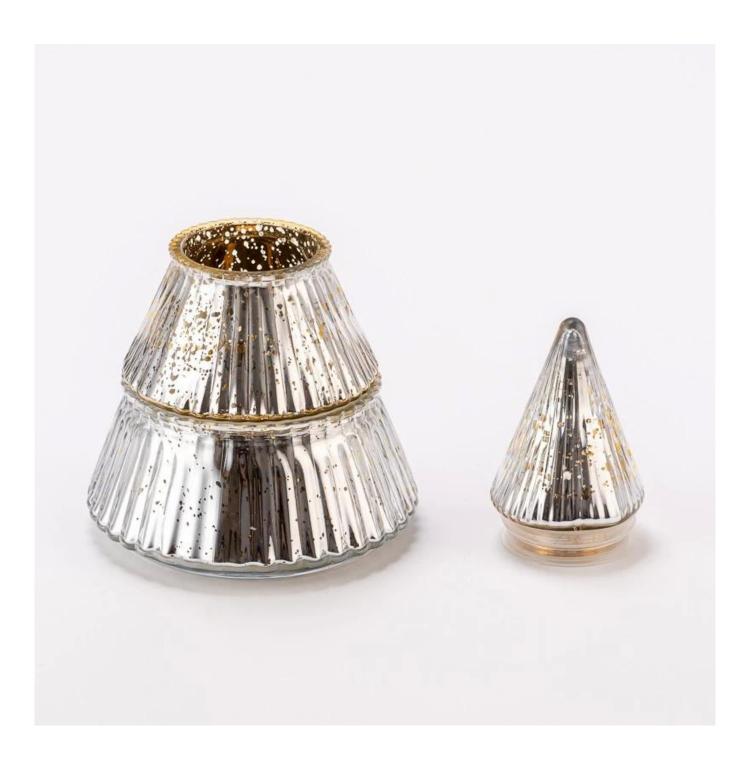

## **Product Description**

| product<br>name   | Wholesale 3oz Hot Sale Christmas Tree Style Three Layers Glass Jars Scented Candle Holder with Lid                                                                                                                                                                                                                                                                    |
|-------------------|-----------------------------------------------------------------------------------------------------------------------------------------------------------------------------------------------------------------------------------------------------------------------------------------------------------------------------------------------------------------------|
| Sample<br>time    | <ol> <li>5 days if there is glass shape and size</li> <li>15 days, if you need new shapes and sizes glass</li> </ol>                                                                                                                                                                                                                                                  |
| Measure           | Item number: SGHY25040811<br>Jar1<br>Top dia: 58 mm<br>Bottom dia: 77 mm<br>Max dia:91 mm<br>Height: 62 mm<br>Weight: 153 g<br>Capacity: 175 ml<br>Jar2<br>Top dia: 93 mm<br>Bottom dia: 102 mm<br>Max dia:120 mm<br>Height: 57 mm<br>Weight: 264 g<br>Capacity: 325 ml<br>Lid<br>Bottom dia: 44 mm<br>Height: 83 mm<br>Max dia:55mm<br>Weight: 70 g<br>MOQ: 30000PCS |
| Packing           | Normal packing,Individual gift box, PVC box, window box, color box, white box, etc                                                                                                                                                                                                                                                                                    |
| Delivery<br>time  | Within 35 days after the sample and order confirmed                                                                                                                                                                                                                                                                                                                   |
| Payment<br>term   | 30% deposit by T/T in advance and the balance against the copy of B/L                                                                                                                                                                                                                                                                                                 |
| Shipment          | By sea,by air,by Express and your shipping agent is acceptable                                                                                                                                                                                                                                                                                                        |
| Usage<br>Occasion | Home decor,Wedding Decoration,Wedding Favors,Decoration enhancement,                                                                                                                                                                                                                                                                                                  |

This Christmas tree-shaped <u>glass candle holder</u> is made of two jar layers and a pointed lid. The inside is coated with silver flakes that shine like stars.

When a candle is lit, it creates a warm and magical glow. It's not just a candle holder, but also a beautiful decoration for the holiday season.