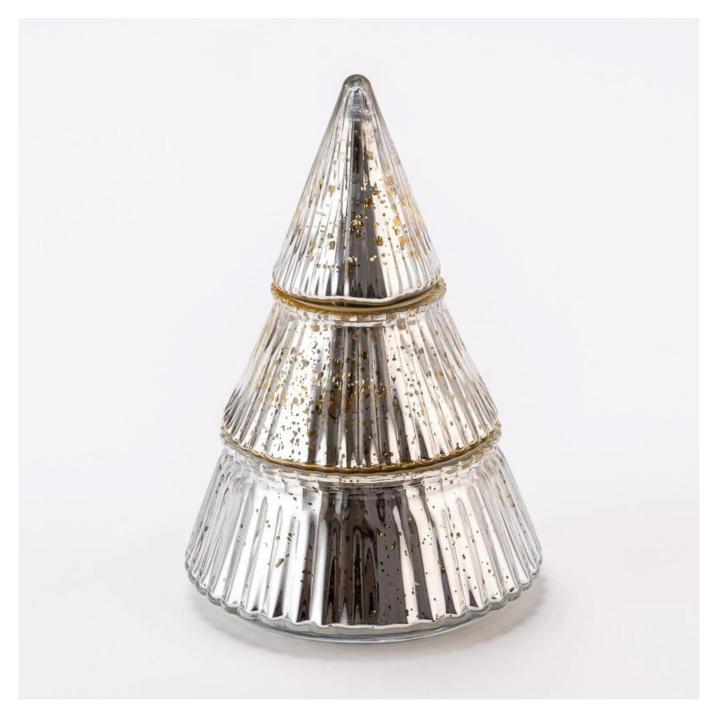

This Christmas tree-shaped <u>glass candle holder</u> is made of two jar layers and a pointed lid. The inside is coated with silver flakes that shine like stars.

When a candle is lit, it creates a warm and magical glow. It's not just a candle holder, but also a beautiful decoration for the holiday season.