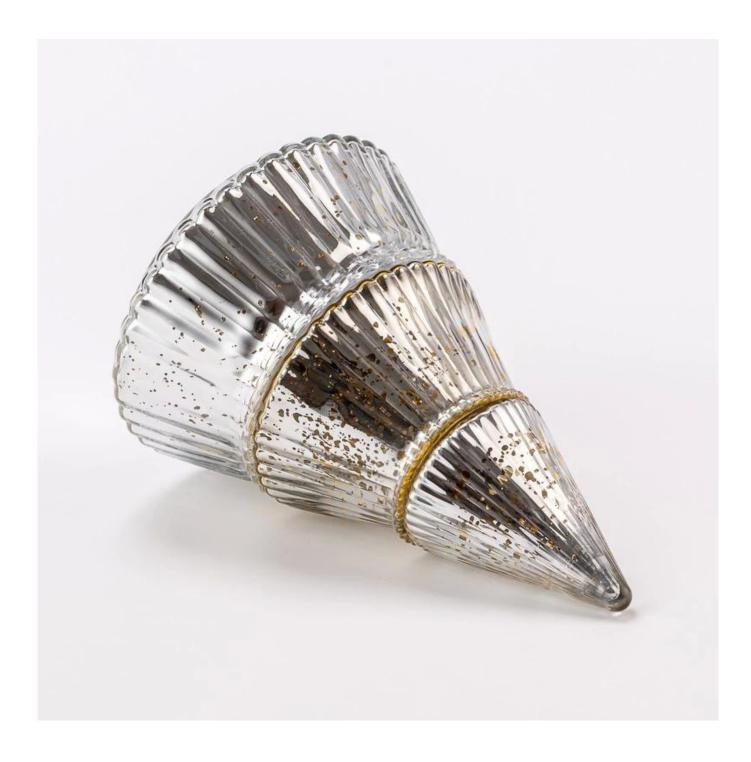

This Christmas tree-shaped <u>glass candle holder</u> is made of two jar layers and a pointed lid. The inside is coated with silver flakes that shine like stars.

When a candle is lit, it creates a warm and magical glow. It's not just a candle holder, but also a beautiful decoration for the holiday season.