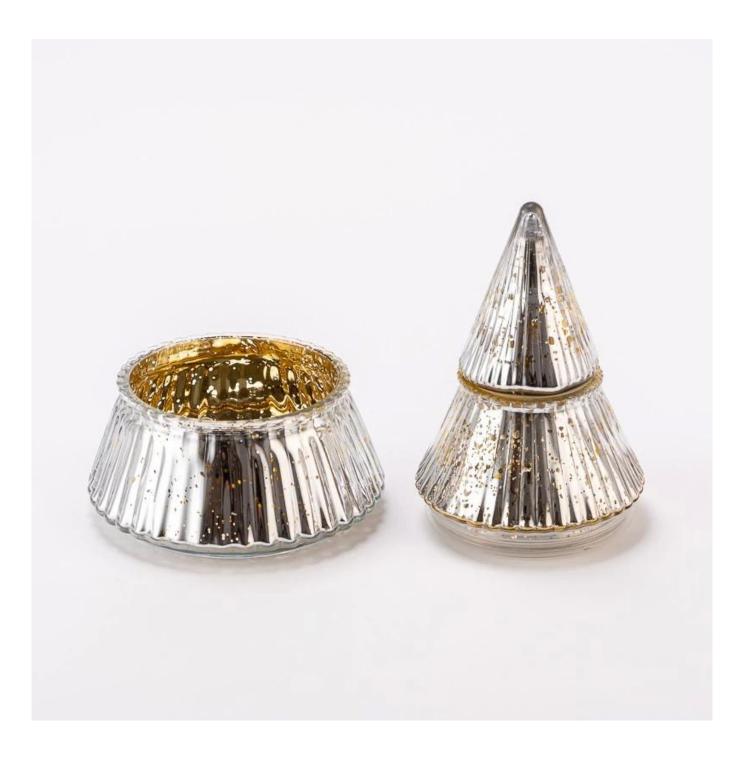

This Christmas tree-shaped <u>glass candle holder</u> is made of two jar layers and a pointed lid. The inside is coated with silver flakes that shine like stars.

When a candle is lit, it creates a warm and magical glow. It's not just a candle holder, but also a beautiful decoration for the holiday season.