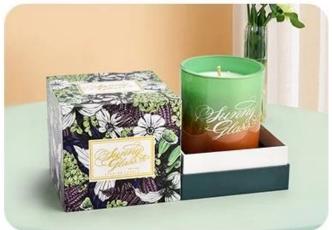

This Christmas tree-shaped <u>glass candle holder</u> is made of two jar layers and a pointed lid. The inside is coated with silver flakes that shine like stars.

When a candle is lit, it creates a warm and magical glow. It's not just a candle holder, but also a beautiful decoration for the holiday season.