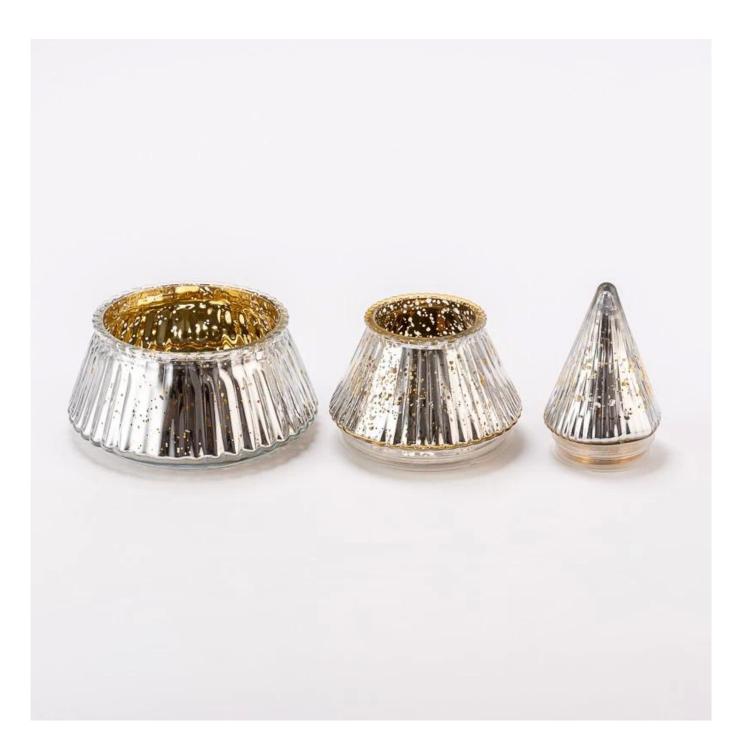

This Christmas tree-shaped <u>glass candle holder</u> is made of two jar layers and a pointed lid. The inside is coated with silver flakes that shine like stars.

When a candle is lit, it creates a warm and magical glow. It's not just a candle holder, but also a beautiful decoration for the holiday season.