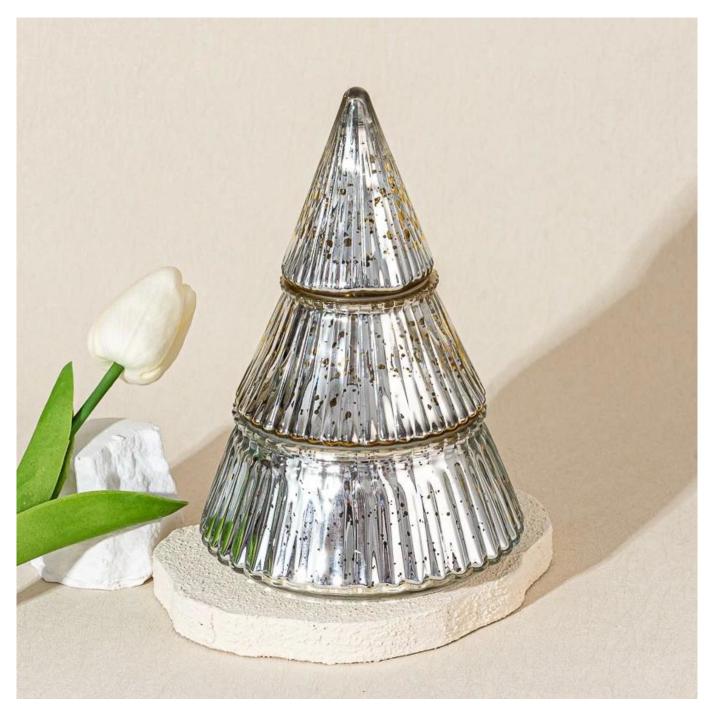

This Christmas tree-shaped <u>glass candle holder</u> is made of two jar layers and a pointed lid. The inside is coated with silver flakes that shine like stars.

When a candle is lit, it creates a warm and magical glow. It's not just a candle holder, but also a beautiful decoration for the holiday season.