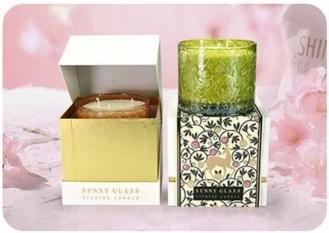

This Christmas tree-shaped <u>glass candle holder</u> is made of two jar layers and a pointed lid. The inside is coated with silver flakes that shine like stars.

When a candle is lit, it creates a warm and magical glow. It's not just a candle holder, but also a beautiful decoration for the holiday season.