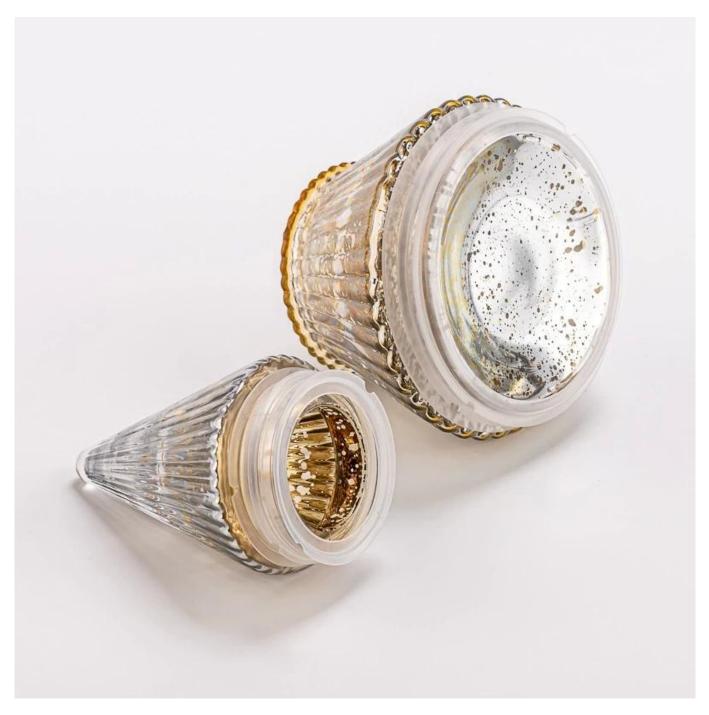

## **Product Description**

| product<br>name   | Wholesale 3oz Hot Sale Christmas Tree Style Three Layers Glass Jars Scented Candle Holder with Lid                                                                                                                                                                                                                                                                    |
|-------------------|-----------------------------------------------------------------------------------------------------------------------------------------------------------------------------------------------------------------------------------------------------------------------------------------------------------------------------------------------------------------------|
| Sample<br>time    | <ol> <li>5 days if there is glass shape and size</li> <li>15 days, if you need new shapes and sizes glass</li> </ol>                                                                                                                                                                                                                                                  |
| Measure           | Item number: SGHY25040811<br>Jar1<br>Top dia: 58 mm<br>Bottom dia: 77 mm<br>Max dia:91 mm<br>Height: 62 mm<br>Weight: 153 g<br>Capacity: 175 ml<br>Jar2<br>Top dia: 93 mm<br>Bottom dia: 102 mm<br>Max dia:120 mm<br>Height: 57 mm<br>Weight: 264 g<br>Capacity: 325 ml<br>Lid<br>Bottom dia: 44 mm<br>Height: 83 mm<br>Max dia:55mm<br>Weight: 70 g<br>MOQ: 30000PCS |
| Packing           | Normal packing,Individual gift box, PVC box, window box, color box, white box, etc                                                                                                                                                                                                                                                                                    |
| Delivery<br>time  | Within 35 days after the sample and order confirmed                                                                                                                                                                                                                                                                                                                   |
| Payment<br>term   | 30% deposit by T/T in advance and the balance against the copy of B/L                                                                                                                                                                                                                                                                                                 |
| Shipment          | By sea,by air,by Express and your shipping agent is acceptable                                                                                                                                                                                                                                                                                                        |
| Usage<br>Occasion | Home decor,Wedding Decoration,Wedding Favors,Decoration enhancement,                                                                                                                                                                                                                                                                                                  |

This Christmas tree-shaped <u>glass candle holder</u> is made of two jar layers and a pointed lid. The inside is coated with silver flakes that shine like stars.

When a candle is lit, it creates a warm and magical glow. It's not just a candle holder, but also a beautiful decoration for the holiday season.