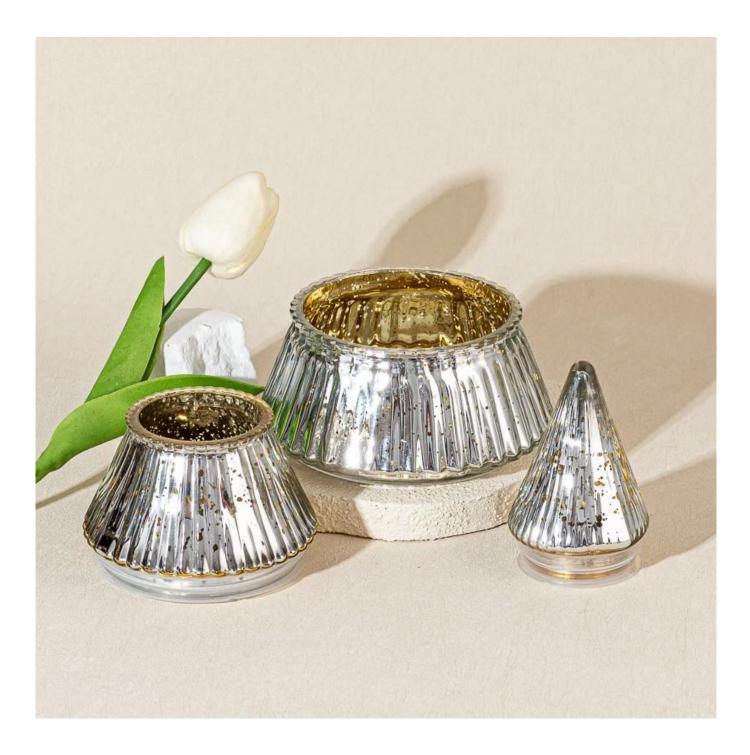

This Christmas tree-shaped <u>glass candle holder</u> is made of two jar layers and a pointed lid. The inside is coated with silver flakes that shine like stars.

When a candle is lit, it creates a warm and magical glow. It's not just a candle holder, but also a beautiful decoration for the holiday season.