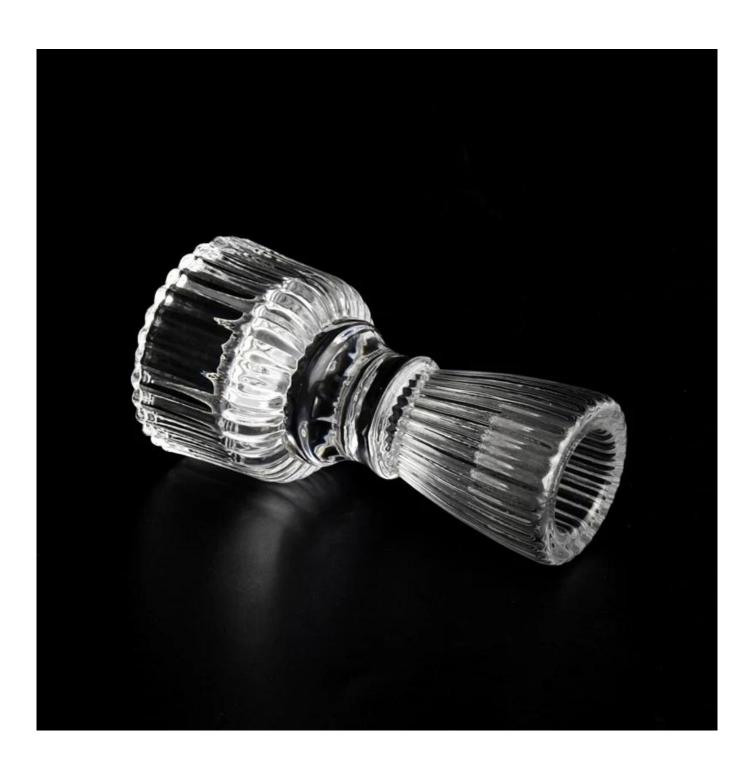

| Measure           | Item:SGHY22090117 Top dia: 53mm Bottom dia: 38mm Height: 104mm                     |
|-------------------|------------------------------------------------------------------------------------|
|                   | Weight: 195g<br>Capacity: 36ml                                                     |
|                   | 1 0                                                                                |
| Packing           | Normal packing,Individual gift box, PVC box, window box, color box, white box, etc |
| Delivery time     | Within 35 days after the sample and order confirmed                                |
| Payment term      | 30% deposit by T/T in advance and the balance against the copy of B/L              |
| Shipment          | By sea,by air,by Express and your shipping agent is acceptable                     |
| Usage<br>Occasion | Home decor,Wedding Decoration,Wedding Favors,Decoration enhancement                |