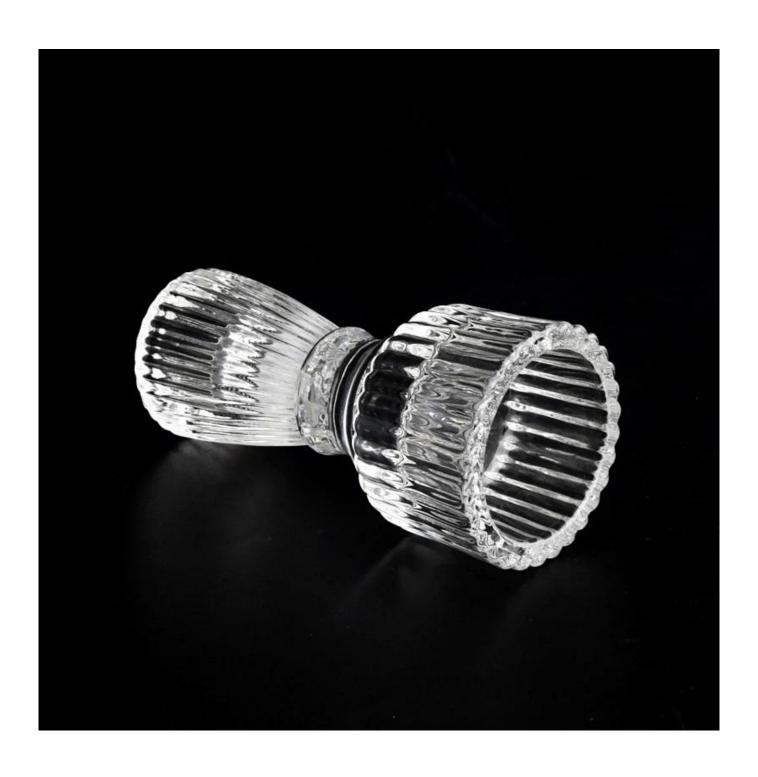

| Measure           | Item:SGHY22090117 Top dia: 53mm Bottom dia: 38mm Height: 104mm                     |
|-------------------|------------------------------------------------------------------------------------|
|                   | Weight: 195g<br>Capacity: 36ml                                                     |
|                   | 1 0                                                                                |
| Packing           | Normal packing,Individual gift box, PVC box, window box, color box, white box, etc |
| Delivery time     | Within 35 days after the sample and order confirmed                                |
| Payment term      | 30% deposit by T/T in advance and the balance against the copy of B/L              |
| Shipment          | By sea,by air,by Express and your shipping agent is acceptable                     |
| Usage<br>Occasion | Home decor,Wedding Decoration,Wedding Favors,Decoration enhancement                |