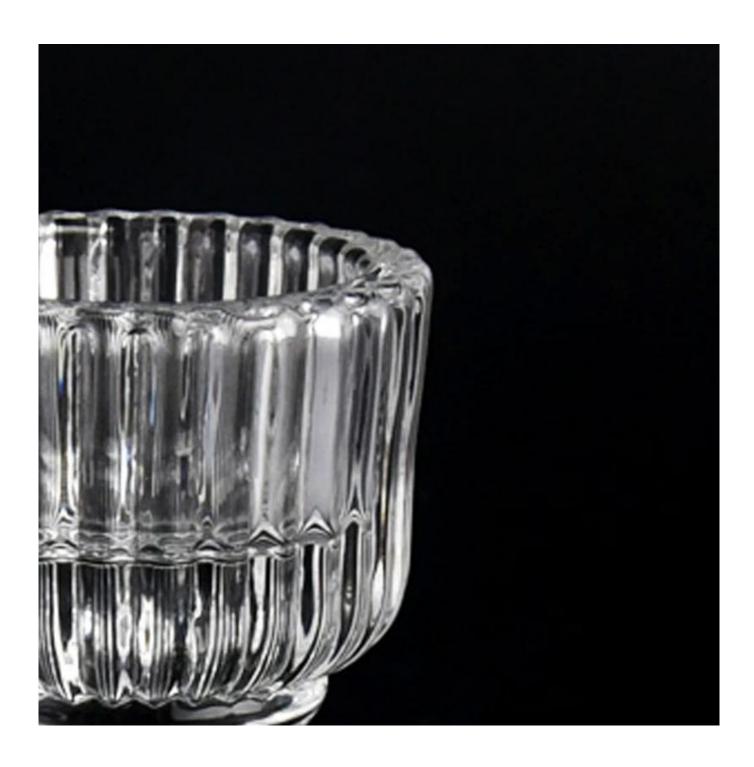

| Measure           | Item:SGHY22090117 Top dia: 53mm Bottom dia: 38mm Height: 104mm                     |
|-------------------|------------------------------------------------------------------------------------|
|                   | Weight: 195g<br>Capacity: 36ml                                                     |
|                   | 1 0                                                                                |
| Packing           | Normal packing,Individual gift box, PVC box, window box, color box, white box, etc |
| Delivery time     | Within 35 days after the sample and order confirmed                                |
| Payment term      | 30% deposit by T/T in advance and the balance against the copy of B/L              |
| Shipment          | By sea,by air,by Express and your shipping agent is acceptable                     |
| Usage<br>Occasion | Home decor,Wedding Decoration,Wedding Favors,Decoration enhancement                |