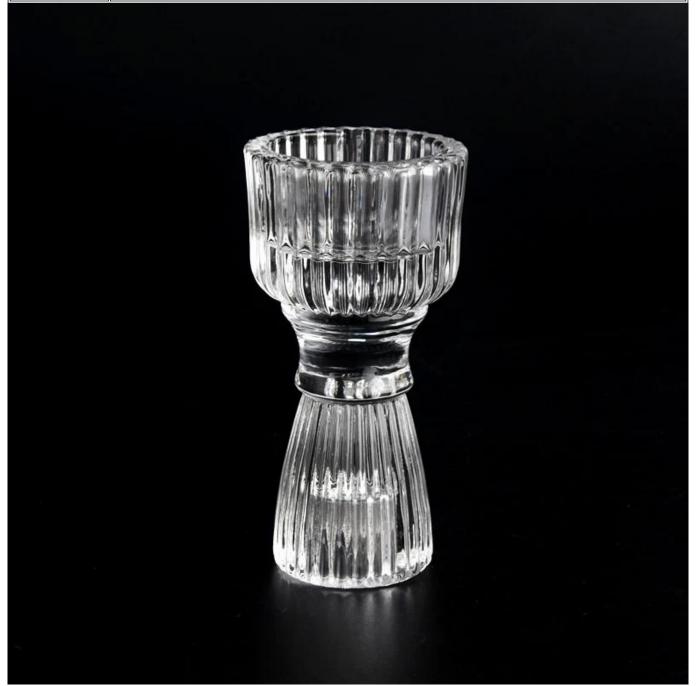

| Measure           | Item:SGHY22090117 Top dia: 53mm Bottom dia: 38mm Height: 104mm                     |
|-------------------|------------------------------------------------------------------------------------|
|                   | Weight: 195g<br>Capacity: 36ml                                                     |
|                   | 1 0                                                                                |
| Packing           | Normal packing,Individual gift box, PVC box, window box, color box, white box, etc |
| Delivery time     | Within 35 days after the sample and order confirmed                                |
| Payment term      | 30% deposit by T/T in advance and the balance against the copy of B/L              |
| Shipment          | By sea,by air,by Express and your shipping agent is acceptable                     |
| Usage<br>Occasion | Home decor,Wedding Decoration,Wedding Favors,Decoration enhancement                |