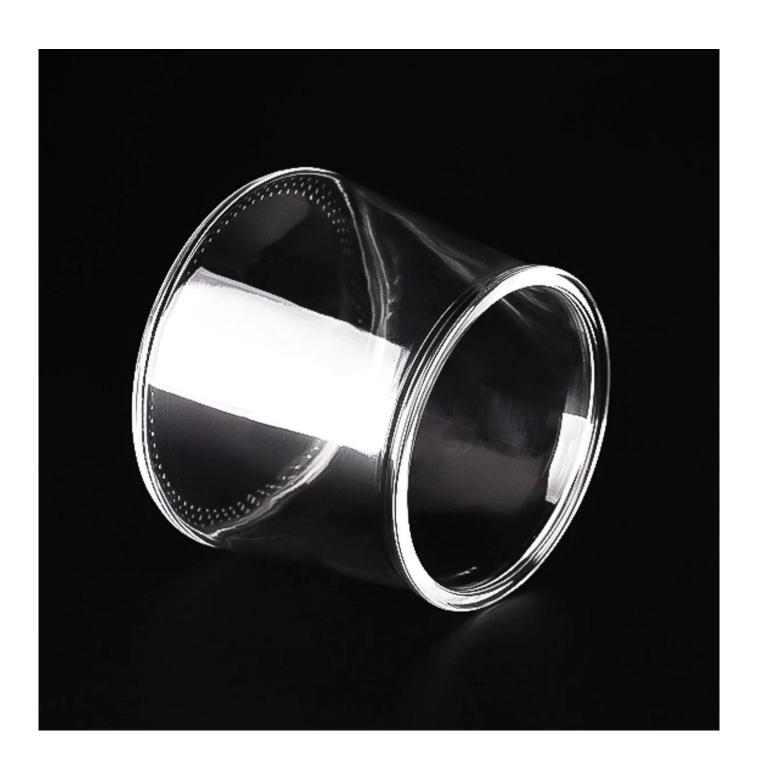

| To measure          | Item No:SGHY24110703 Top dia: 81 mm Bottom dia: 91.5 mm Height: 75.7 mm Weight: 220 g Capcity: 320 ml MOQ:20000PCS |
|---------------------|--------------------------------------------------------------------------------------------------------------------|
| Packaging           | Normal packaging, single gift box, pvc box, window box, color box, white box, etc.                                 |
| Delivery time       | Within 35 days from the confirmation of the sample and the order                                                   |
| Payment term        | 30% deposit by T/T in advance and the balance with respect to the copy of B/L                                      |
| Shipping            | By sea, by air, by Express and your shipping agent is acceptable                                                   |
| Opportunity for use | Home furnishings, wedding decoration, favors, improvement of decoration                                            |