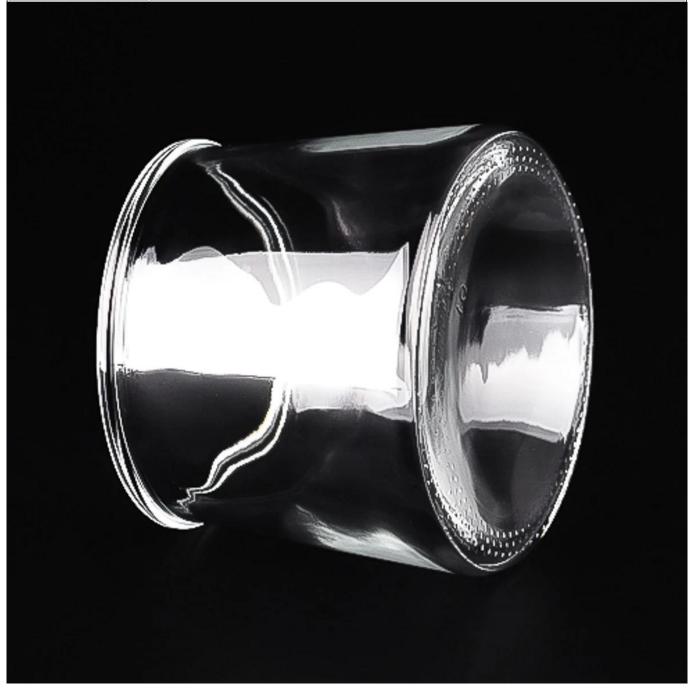

| To measure          | Item No:SGHY24110703 Top dia: 81 mm Bottom dia: 91.5 mm Height: 75.7 mm Weight: 220 g Capcity: 320 ml MOQ:20000PCS |
|---------------------|--------------------------------------------------------------------------------------------------------------------|
| Packaging           | Normal packaging, single gift box, pvc box, window box, color box, white box, etc.                                 |
| Delivery time       | Within 35 days from the confirmation of the sample and the order                                                   |
| Payment term        | 30% deposit by T/T in advance and the balance with respect to the copy of B/L                                      |
| Shipping            | By sea, by air, by Express and your shipping agent is acceptable                                                   |
| Opportunity for use | Home furnishings, wedding decoration, favors, improvement of decoration                                            |