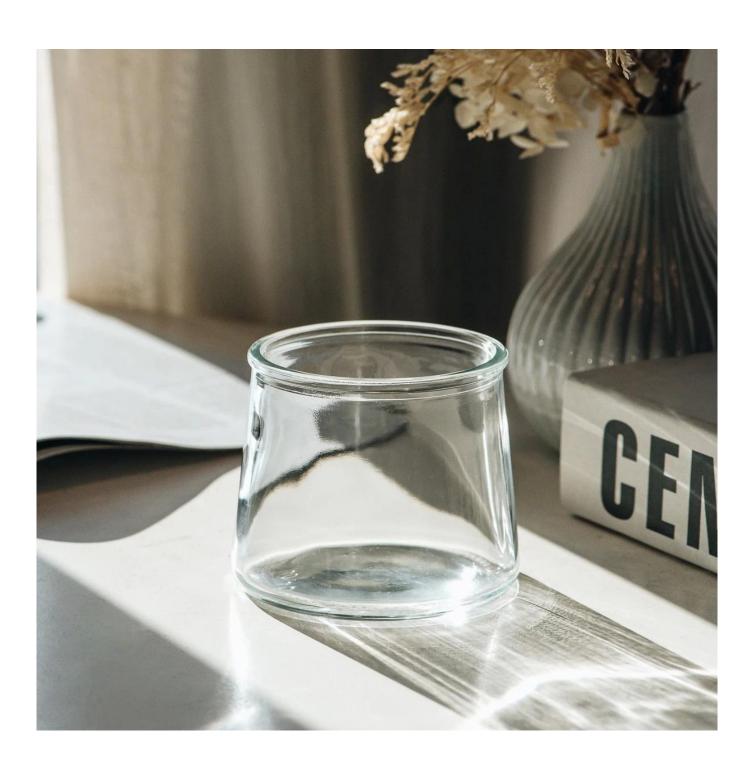

### Why choose Sunny.

| product name | Wholesale 320m clear glass candle holder home decor                                                      |
|--------------|----------------------------------------------------------------------------------------------------------|
|              | 1. 5 days if there is a shape and size of the glass<br>2. 15 days, if you need new shapes and glass size |

| To measure          | Item No:SGHY24110703 Top dia: 81 mm Bottom dia: 91.5 mm Height: 75.7 mm Weight: 220 g Capcity: 320 ml MOQ:20000PCS |
|---------------------|--------------------------------------------------------------------------------------------------------------------|
| Packaging           | Normal packaging, single gift box, pvc box, window box, color box, white box, etc.                                 |
| Delivery time       | Within 35 days from the confirmation of the sample and the order                                                   |
| Payment term        | 30% deposit by T/T in advance and the balance with respect to the copy of B/L                                      |
| Shipping            | By sea, by air, by Express and your shipping agent is acceptable                                                   |
| Opportunity for use | Home furnishings, wedding decoration, favors, improvement of decoration                                            |