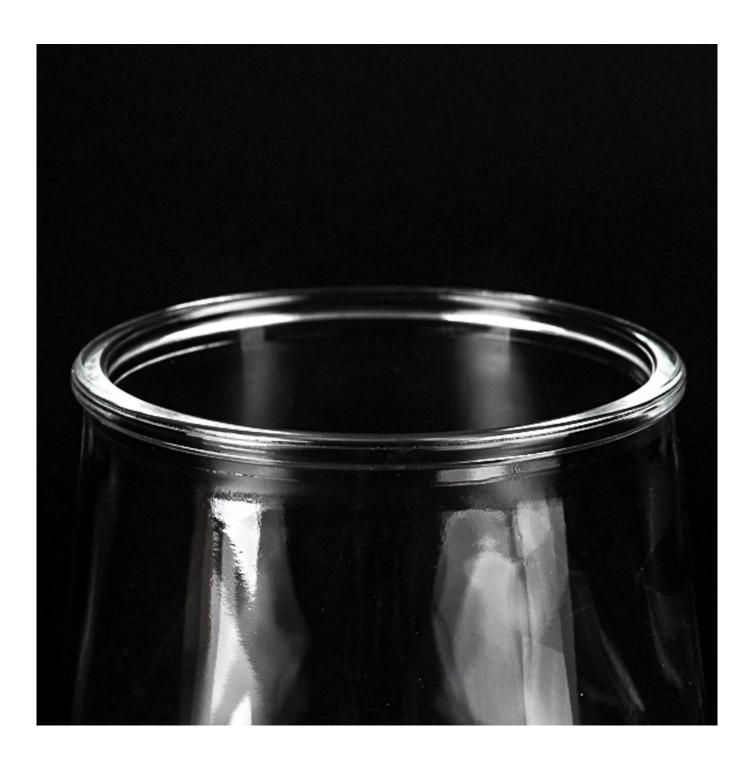

| To measure          | Item No:SGHY24110703 Top dia: 81 mm Bottom dia: 91.5 mm Height: 75.7 mm Weight: 220 g Capcity: 320 ml MOQ:20000PCS |
|---------------------|--------------------------------------------------------------------------------------------------------------------|
| Packaging           | Normal packaging, single gift box, pvc box, window box, color box, white box, etc.                                 |
| Delivery time       | Within 35 days from the confirmation of the sample and the order                                                   |
| Payment term        | 30% deposit by T/T in advance and the balance with respect to the copy of B/L                                      |
| Shipping            | By sea, by air, by Express and your shipping agent is acceptable                                                   |
| Opportunity for use | Home furnishings, wedding decoration, favors, improvement of decoration                                            |