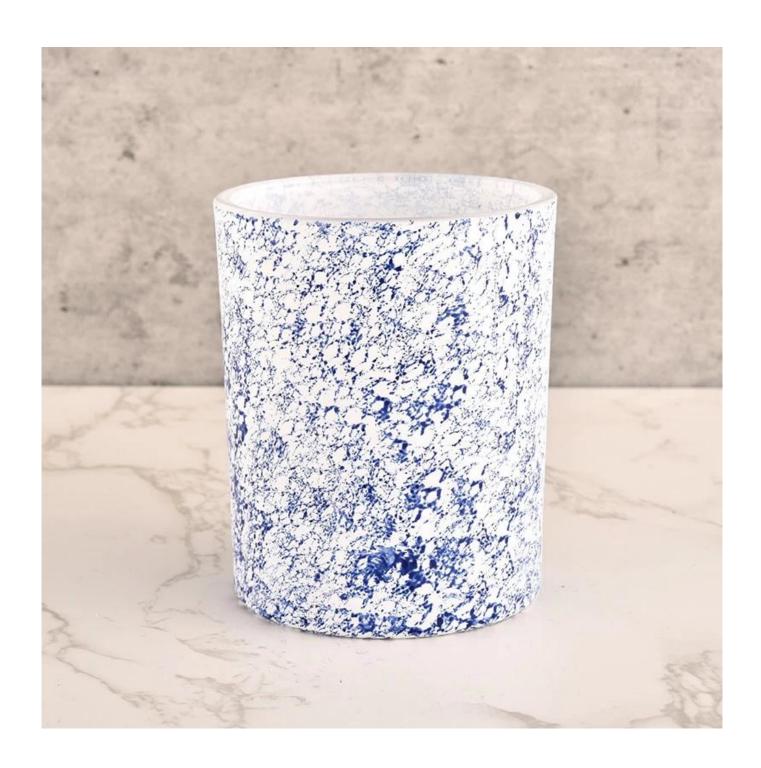

# Flexible size design can be expanded quickly Your market

Top DIA.: 80mm

Bottom diameter: 74mm

Height: 90mm. Capacity: 300ml. Weight: 290g

We translate your ideas into creative spices products, we sell yourself in the local market.

#### feature of product

- 1. High quality home decorative glass incense bottle.
- 2. Applicable to hotel, wedding, etc.
- 3. Meet the function of ASTM test products.