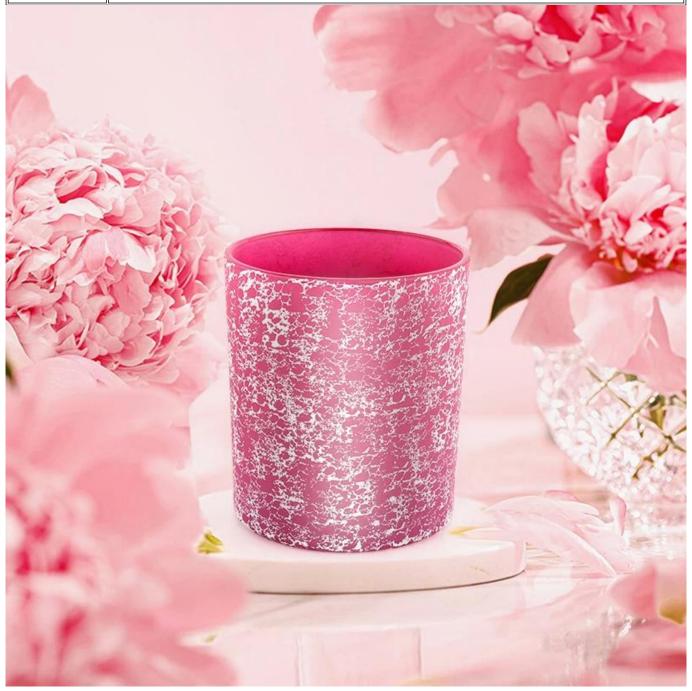

# Wholesale 300ml deep rose glass candle jar home decor

Sunny Glasswares not only places OEM / ODM orders, but also helps many brands to start with product concepts.

| Measure       | Item:SGHL22012405C                                                                  |
|---------------|-------------------------------------------------------------------------------------|
|               | Top dia: 80mm                                                                       |
|               | Bottom dia: 74mm                                                                    |
|               | Height:90mm                                                                         |
|               | Weight: 290g                                                                        |
|               | Capacity: 295ml                                                                     |
| Packing       | Normal packing, Individual gift box, PVC box, window box, color box, white box, etc |
| Delivery time | Within 35 days after the sample and order confirmed                                 |
| Payment term  | 30% deposit by T/T in advance and the balance against the copy of B/L               |
| Shipment      | By sea,by air,by Express and your shipping agent is acceptable                      |
| Usage         | Home deser Wedding Desertion Wedding Ferrors Desertion enhancement                  |
| Occasion      | Home decor, Wedding Decoration, Wedding Favors, Decoration enhancement              |