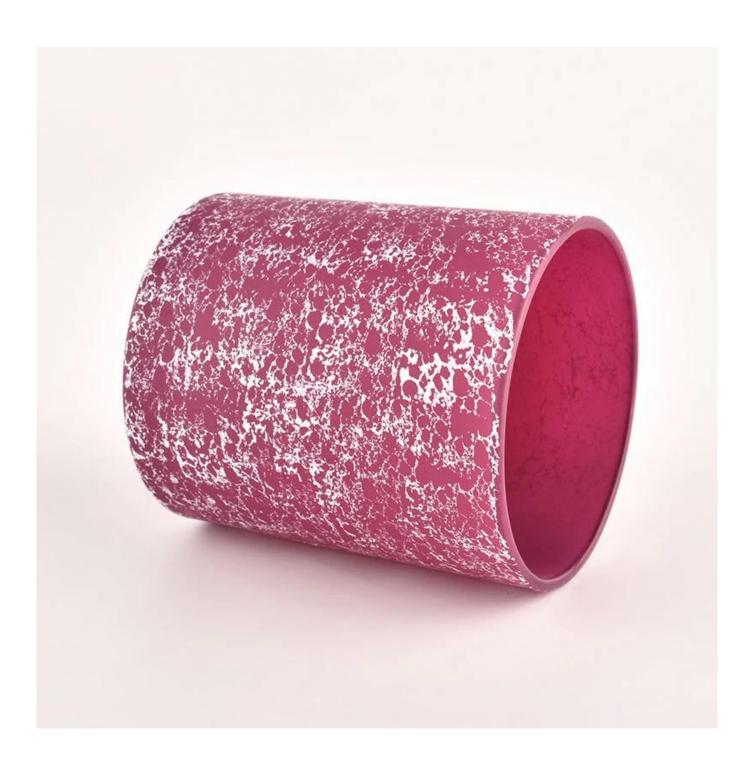

# Wholesale 300ml deep rose glass candle jar home decor

Sunny Glasswares not only places OEM / ODM orders, but also helps many brands to start with product concepts.

| Measure       | Item:SGHL22012405C                                                                  |
|---------------|-------------------------------------------------------------------------------------|
|               | Top dia: 80mm                                                                       |
|               | Bottom dia: 74mm                                                                    |
|               | Height:90mm                                                                         |
|               | Weight: 290g                                                                        |
|               | Capacity: 295ml                                                                     |
| Packing       | Normal packing, Individual gift box, PVC box, window box, color box, white box, etc |
| Delivery time | Within 35 days after the sample and order confirmed                                 |
| Payment term  | 30% deposit by T/T in advance and the balance against the copy of B/L               |
| Shipment      | By sea,by air,by Express and your shipping agent is acceptable                      |
| Usage         | Home deser Wedding Desertion Wedding Ferrors Desertion enhancement                  |
| Occasion      | Home decor, Wedding Decoration, Wedding Favors, Decoration enhancement              |