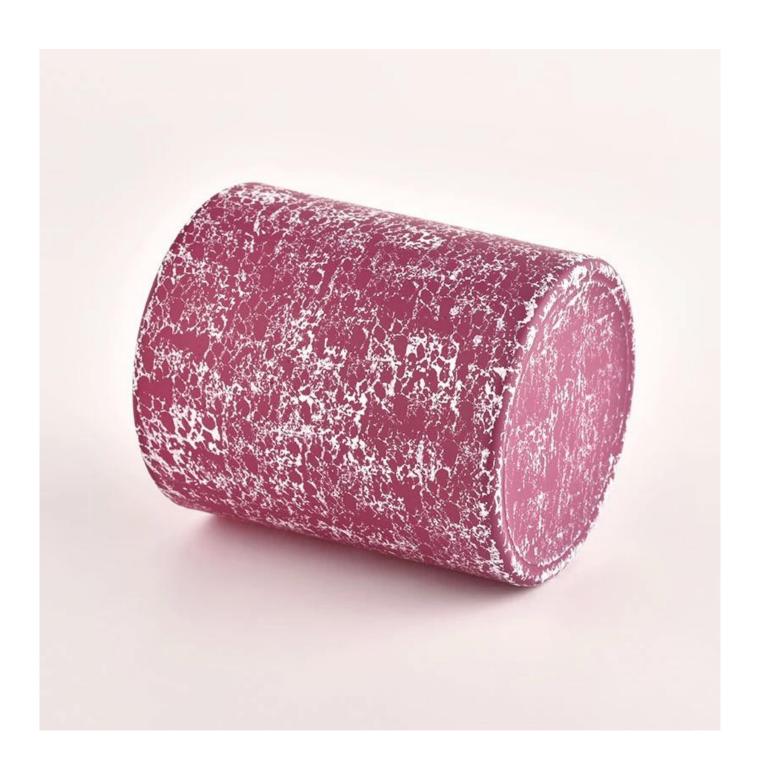

# Wholesale 300ml deep rose glass candle jar home decor

Sunny Glasswares not only places OEM / ODM orders, but also helps many brands to start with product concepts.

| Measure       | Item:SGHL22012405C                                                                  |
|---------------|-------------------------------------------------------------------------------------|
|               | Top dia: 80mm                                                                       |
|               | Bottom dia: 74mm                                                                    |
|               | Height:90mm                                                                         |
|               | Weight: 290g                                                                        |
|               | Capacity: 295ml                                                                     |
| Packing       | Normal packing, Individual gift box, PVC box, window box, color box, white box, etc |
| Delivery time | Within 35 days after the sample and order confirmed                                 |
| Payment term  | 30% deposit by T/T in advance and the balance against the copy of B/L               |
| Shipment      | By sea,by air,by Express and your shipping agent is acceptable                      |
| Usage         | Home deser Wedding Desertion Wedding Ferrors Desertion enhancement                  |
| Occasion      | Home decor, Wedding Decoration, Wedding Favors, Decoration enhancement              |