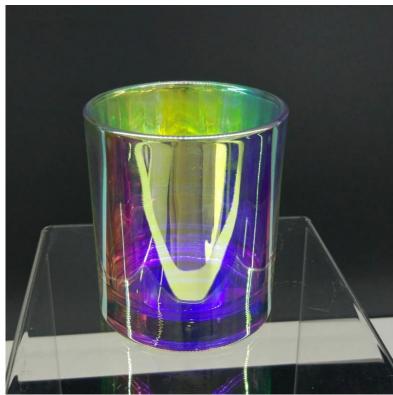

# Wholesale 300ml Iridescent glass cylinder candle holder for home deco

#### Flexible size design allows your market to grow rapidly

Item No.:SGJD20052511 Top dia:80mm Bottom dia:75mm Height:90mm Weight:310g Capacity:295ml (can hold 8oz wax) MOQ:3000pcs

Custom designs and different sizes available