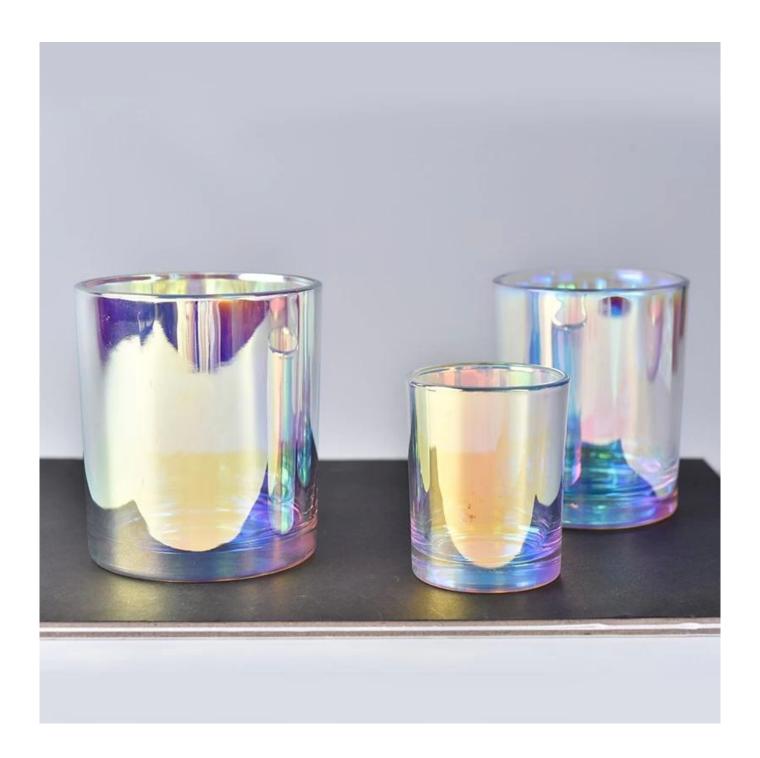

# Wholesale 300ml Iridescent glass cylinder candle holder for home deco

#### Flexible size design allows your market to grow rapidly

Item No.:SGJD20052511 Top dia:80mm Bottom dia:75mm Height:90mm Weight:310g Capacity:295ml (can hold 8oz wax) MOQ:3000pcs

Custom designs and different sizes available