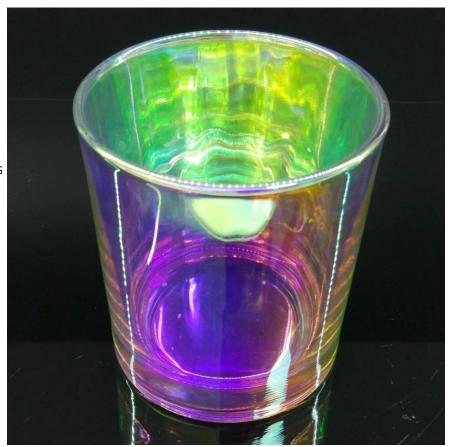

# Wholesale 300ml Iridescent glass cylinder candle holder for home deco

#### Flexible size design allows your market to grow rapidly

Item No.:SGJD20052511 Top dia:80mm Bottom dia:75mm Height:90mm Weight:310g Capacity:295ml (can hold 8oz wax) MOQ:3000pcs

Custom designs and different sizes available