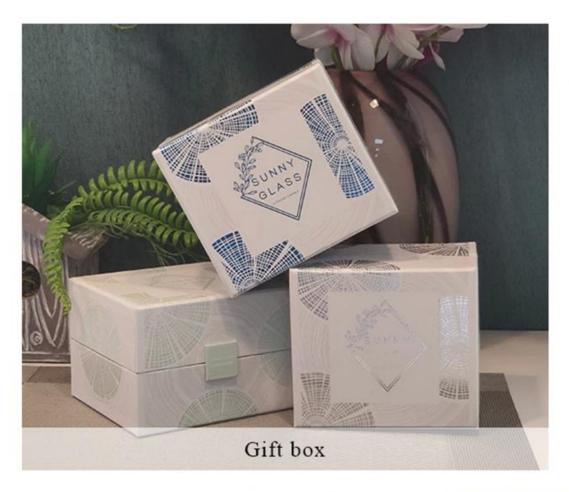

|                  | 1. Home decorations glass candle jar from high quality                    |  |  |
|------------------|---------------------------------------------------------------------------|--|--|
| Product Features | 2. Suitable for use at hotel, home, etc.                                  |  |  |
|                  | 3. Meet the ASTM Test                                                     |  |  |
|                  |                                                                           |  |  |
|                  |                                                                           |  |  |
|                  | 1. Various designs and sizes for selection                                |  |  |
|                  | 2 Any color painted, cool, plating, laser model Processing cutter         |  |  |
| For your choice  | 3. Special package as shrink film, color gift box, white gift box, etc.   |  |  |
|                  | 4. We have a professional workshop and warehouse for ensure delivery time |  |  |
|                  |                                                                           |  |  |
|                  |                                                                           |  |  |

#### Packing & Shipping