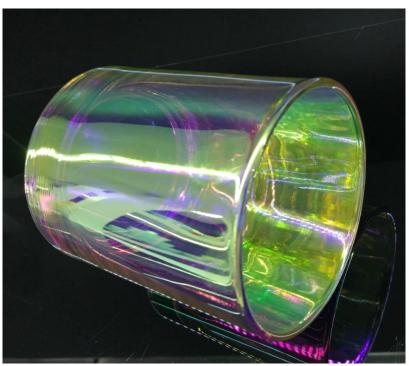

# Wholesale 300ml Iridescent glass cylinder candle holder for home deco

#### Flexible size design allows your market to grow rapidly

Item No.:SGJD20052511 Top dia:80mm Bottom dia:75mm Height:90mm Weight:310g Capacity:295ml (can hold 8oz wax) MOQ:3000pcs

Custom designs and different sizes available