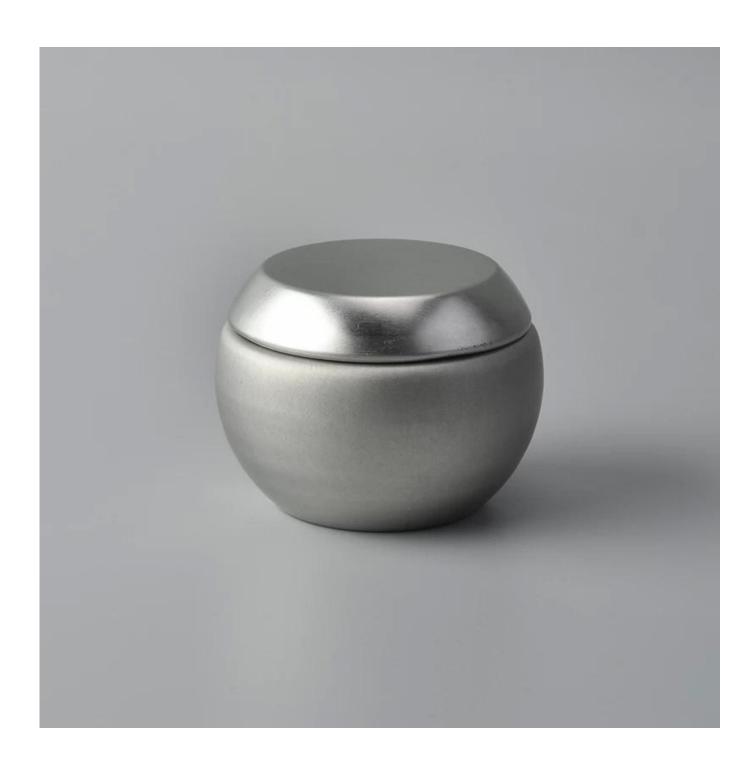

### Wholesale 2oz mini tin box tealight candle holders

| Item number.             | SGLF18051703                                                                                                                                    |
|--------------------------|-------------------------------------------------------------------------------------------------------------------------------------------------|
| Material                 | Tin                                                                                                                                             |
| Craft                    | wholesales tin candle containers                                                                                                                |
| Samples time             | 5 days if there is a form and size of the ceramic     3 days, if you need a new shape and size ceramic                                          |
| Product Capacity         | 500,000 ~ 1,000,000 pieces per month                                                                                                            |
| The Features of products | <ol> <li>metal copper candle jar</li> <li>Suitable for use in hotel, house, etc.</li> <li>This eco-friendly.</li> <li>Meet ASTM test</li> </ol> |