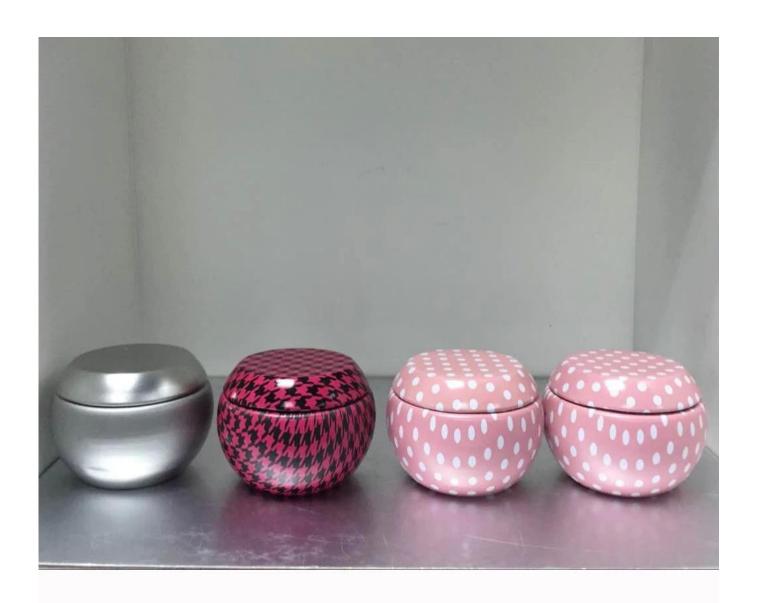

### Wholesale 2oz mini tin box tealight candle holders

| Item number.             | SGLF18051703                                                                                                                                    |
|--------------------------|-------------------------------------------------------------------------------------------------------------------------------------------------|
| Material                 | Tin                                                                                                                                             |
| Craft                    | wholesales tin candle containers                                                                                                                |
| Samples time             | 5 days if there is a form and size of the ceramic     3 days, if you need a new shape and size ceramic                                          |
| Product Capacity         | 500,000 ~ 1,000,000 pieces per month                                                                                                            |
| The Features of products | <ol> <li>metal copper candle jar</li> <li>Suitable for use in hotel, house, etc.</li> <li>This eco-friendly.</li> <li>Meet ASTM test</li> </ol> |