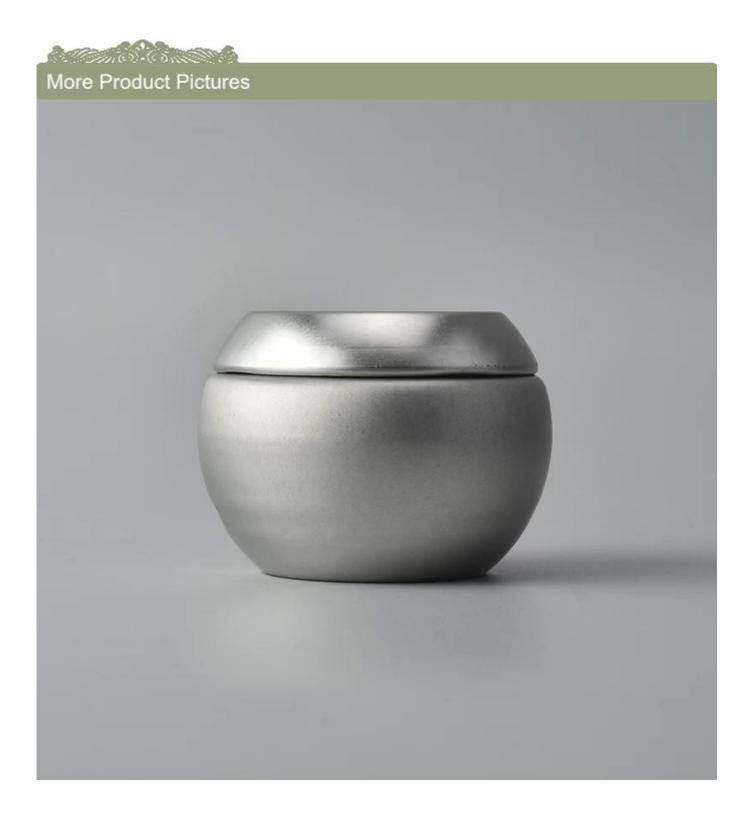

### Wholesale 2oz mini tin box tealight candle holders

| Item number.             | SGLF18051703                                                                                                                                    |
|--------------------------|-------------------------------------------------------------------------------------------------------------------------------------------------|
| Material                 | Tin                                                                                                                                             |
| Craft                    | wholesales tin candle containers                                                                                                                |
| Samples time             | 5 days if there is a form and size of the ceramic     3 days, if you need a new shape and size ceramic                                          |
| Product Capacity         | 500,000 ~ 1,000,000 pieces per month                                                                                                            |
| The Features of products | <ol> <li>metal copper candle jar</li> <li>Suitable for use in hotel, house, etc.</li> <li>This eco-friendly.</li> <li>Meet ASTM test</li> </ol> |