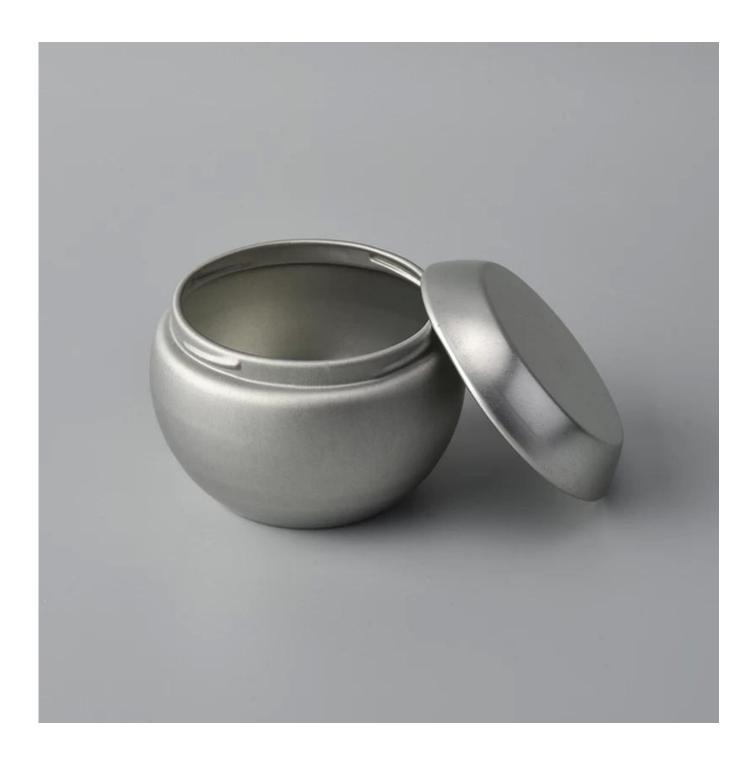

### Wholesale 2oz mini tin box tealight candle holders

| Item number.             | SGLF18051703                                                                                                                                    |
|--------------------------|-------------------------------------------------------------------------------------------------------------------------------------------------|
| Material                 | Tin                                                                                                                                             |
| Craft                    | wholesales tin candle containers                                                                                                                |
| Samples time             | 5 days if there is a form and size of the ceramic     3 days, if you need a new shape and size ceramic                                          |
| Product Capacity         | 500,000 ~ 1,000,000 pieces per month                                                                                                            |
| The Features of products | <ol> <li>metal copper candle jar</li> <li>Suitable for use in hotel, house, etc.</li> <li>This eco-friendly.</li> <li>Meet ASTM test</li> </ol> |