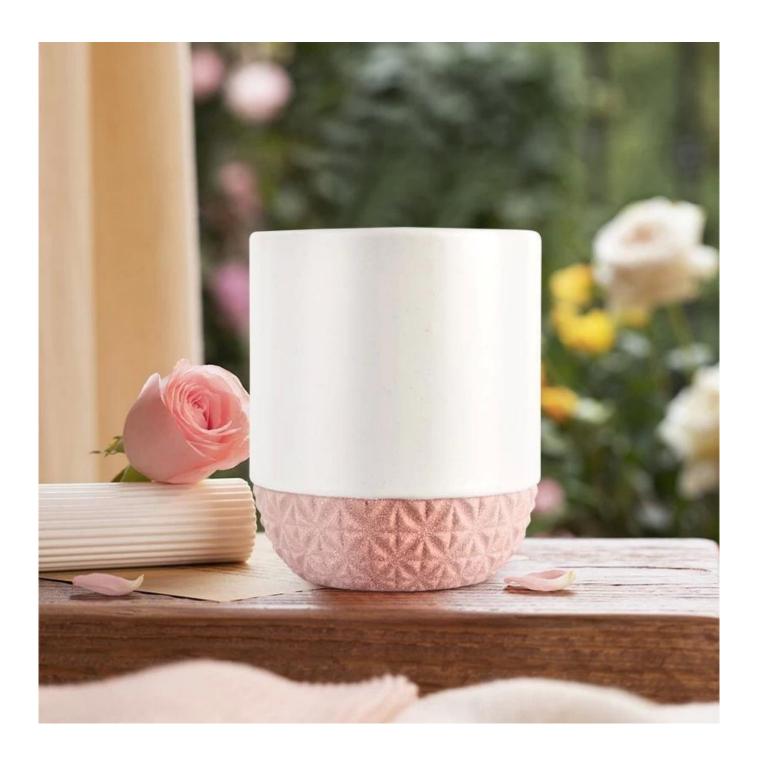

This gorgeous <u>ceramic candle jars</u> matches with any home decoration furniture, for example, dining table, cooking bench, dressing table, tea table, coffee bar and bookshelves. It is also easy going with restaurants and hotels. When the candle is lighted, the room is filled with aroma!