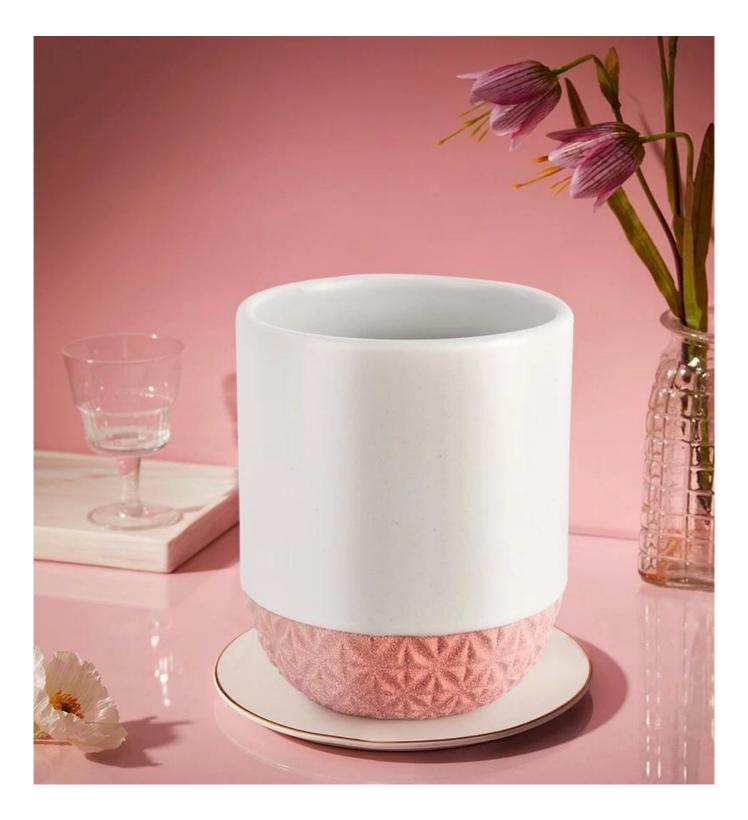

| Capacity | 278ml |
|----------|-------|
| weight   | 254g  |

This youthful and vigorous <u>ceramic candle jars</u> provide various choice. No matter as candle jar, or as storage jar, It can bring warmth and happiness to your life, customize pattern jars provide you more choices that matches with your home decoration. You can work out more patterns for you candle brand!

Unusual shapes and simple style-perfect for presenting your style in any room. Quality, impressive style and these <u>ceramic candle jars</u> so very gift worthy.

This decorative candle jar is the perfect gift for friendship and makes a elegance high-end gift for your loved ones. Everyone will appreciate the craftsmanship quality of this exquisite <u>ceramic candle jars.</u>

This gorgeous <u>ceramic candle jars</u> matches with any home decoration furniture, for example, dining table, cooking bench, dressing table, tea table, coffee bar and bookshelves. It is also easy going with restaurants and hotels. When the candle is lighted, the room is filled with aroma!