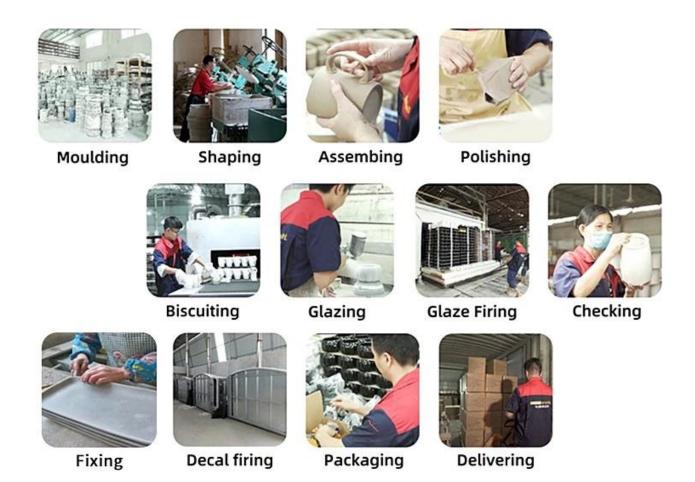

> so very gift worthy.



This decorative candle jar is the perfect gift for friendship and makes a elegance high-end gift for your loved ones. Everyone will appreciate the craftsmanship quality of this exquisite <u>ceramic candle jars.</u>



This gorgeous <u>ceramic candle jars</u> matches with any home decoration furniture, for example, dining table, cooking bench, dressing table, tea table, coffee bar and bookshelves. It is also easy going with restaurants and hotels. When the candle is lighted, the room is filled with aroma!

## WIDE RANGE OF APPLICATION

Suitable for: home life/coffee shop/restaurant/wedding/party/Christmas etc



HOME LIFE



COFFEE SHOP



RESTAURANT



WEDDING



PARTY



CHRISTMAS ETC

Factory

## · FACTORY ·







# **Technological process**

# PROCESS CRAFTS



## **Packing & Shipping**

# 

# Different From The Peer



Own professional shipping company( Shenzhen Sunny Worldwide logistics)



20+ years freight history and WCA members.

# **PACKING**

We have Normal packing, PVC box
Window box,carton box,pallet Color box, White box,ect.
of course,we can customize
Individual gift box for you.





#### 1) Can you combine many items assorted in one container in my first order?

Yes, we can. But the quantity of each ordered item should reach our MOQ.

## 2) If any quality problem, how can you settle it for us?

When discharging the container, you need to inspect all the cargo. If any breakage or

defect products were founded, you must take the pictures from the original carton. All the claims must be presented within 15 working days after dischargi