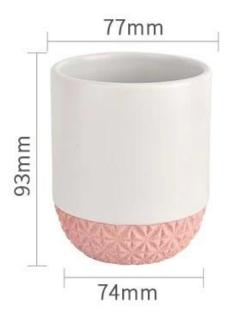

## product description

| product<br>name   | Wholesale 278 ML empty pink bottom ceramic candle jars                                         |  |
|-------------------|------------------------------------------------------------------------------------------------|--|
| Sample<br>time    | 1. 5 days if there is glass shape and size 2. 15 days, if you need new shapes and sizes glass  |  |
| Measure           | Item No.:SGMK21102725 Top dia: 77mm Bottom dia: 74mm Height: 93mm Weight: 254g Capacity: 278ml |  |
| Packing           | Normal packing, Individual gift box, PVC box, window box, color box, white box, etc            |  |
| Delivery<br>time  | Within 35 days after the sample and order confirmed                                            |  |
| Payment<br>term   | 30% deposit by T/T in advance and the balance against the copy of B/L                          |  |
| Shipment          | By sea,by air,by Express and your shipping agent is acceptable                                 |  |
| Usage<br>Occasion | Home decor, Wedding Decoration, Wedding Favors, Decoration enhancement,                        |  |

| Capacity | 278ml |
|----------|-------|
| weight   | 254g  |

This youthful and vigorous <u>ceramic candle jars</u> provide various choice. No matter as candle jar, or as storage jar, It can bring warmth and happiness to your life, customize pattern jars provide you more choices that matches with your home decoration. You can work out more patterns for you candle brand!