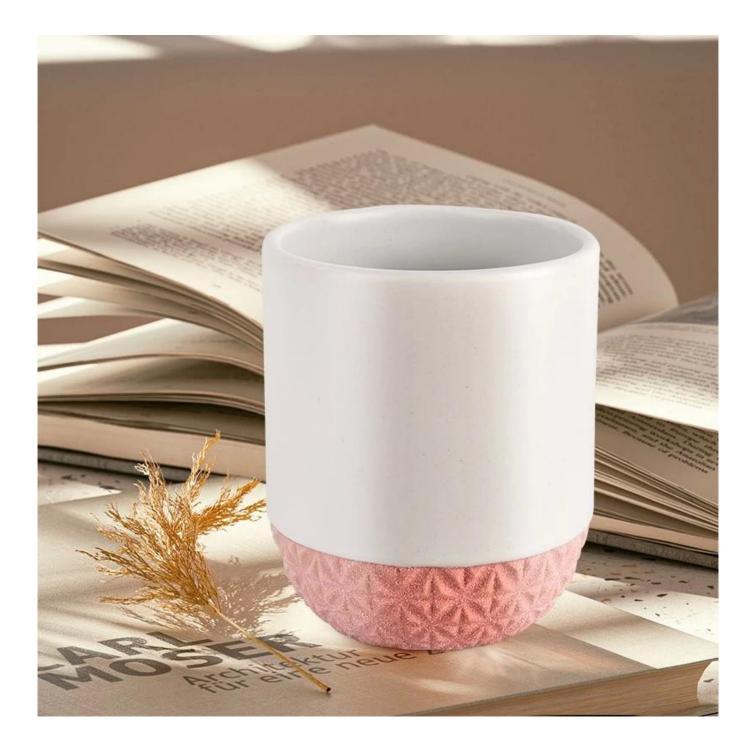

| Capacity | 278ml |
|----------|-------|
| weight   | 254g  |

This youthful and vigorous <u>ceramic candle jars</u> provide various choice. No matter as candle jar, or as storage jar, It can bring warmth and happiness to your life, customize pattern jars provide you more choices that matches with your home decoration. You can work out more patterns for you candle brand!

Unusual shapes and simple style-perfect for presenting your style in any room. Quality, impressive style and these <u>ceramic candle jars</u> so very gift worthy.

This decorative candle jar is the perfect gift for friendship and makes a elegance high-end gift for your loved ones. Everyone will appreciate the craftsmanship quality of this exquisite <u>ceramic candle jars.</u>