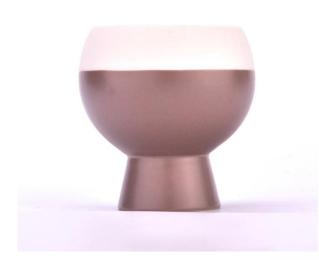

# The design of flexible sizes can be quickly expanded Your market

Top Dia.: 74mm

Lower diameter: 54mm

Height: 94mm. Capacity: 260ml. Weight: 243g

We translate your ideas into creative spice products, we sell you in the local market.

#### characteristic of the product

- 1. bottle of incense in decorative glass for the high quality house.
- 2. applicable to hotels, wedding, etc.
- 3. Meet the function of ASTM test products.