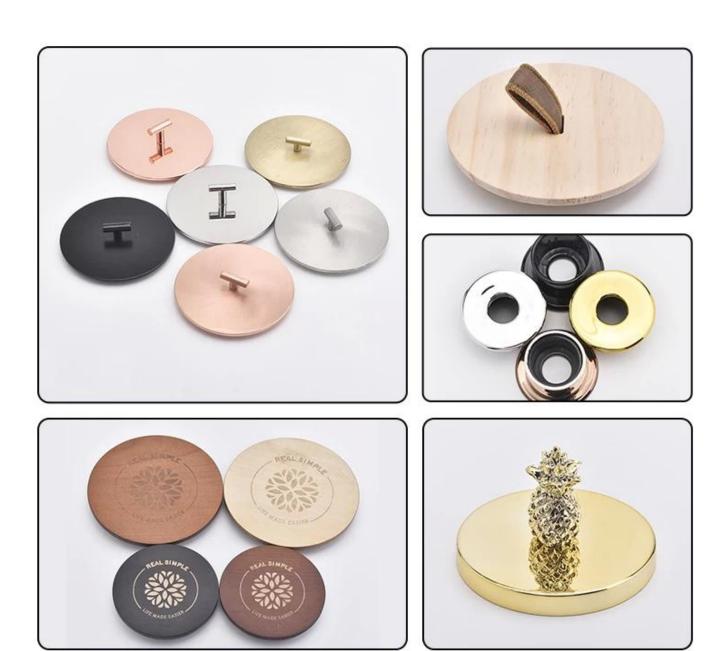

Q3: What kind of lids you can offer?

We can provide lids in different materials like glass, ceramic, metal, wood, concrete and plastic ect.

Q4: Do you have certification for your products?

Yes, for the glassware, have ASTM. CA65 test, FDA etc.

#### Let you choose

- 1. Various drawings and sizes are available.
- 2. Any tools for processing the painted laser model, cut, plating.
- 3. Reduce the movie, the color gift box, the white gift box and other special packaging.

## **DEEP PROCESSING**

Electroplating

Solid color glaze

Hand painting

**Decal Printing** 

Stamping

Transmutation glaze Screen Printing

Water Transfer Printing