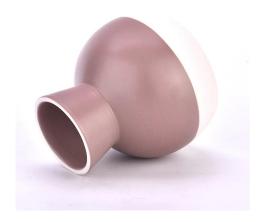

Wholesale 260ml porcelain candle jar for candle making for home decor wedding

The glass between Sunny not only produces OEM / ODM orders, but also helps many brands starting from the concept of product.

# The design of flexible sizes can be quickly expanded Your market

Top Dia.: 74mm

Lower diameter: 54mm

Height: 94mm. Capacity: 260ml. Weight: 243g

We translate your ideas into creative spice products, we sell you in the local market.