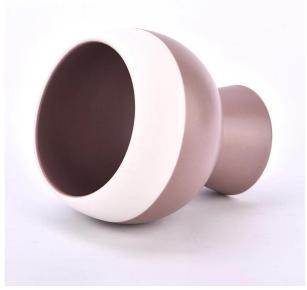

# The design of flexible sizes can be quickly expanded Your market

Top Dia.: 74mm

Lower diameter: 54mm

Height: 94mm. Capacity: 260ml. Weight: 243g

We translate your ideas into creative spice products, we sell you in the local market.

#### characteristic of the product

- 1. bottle of incense in decorative glass for the high quality house.
- 2. applicable to hotels, wedding, etc.
- 3. Meet the function of ASTM test products.