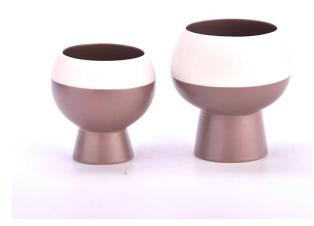

# The design of flexible sizes can be quickly expanded Your market

Top Dia.: 74mm

Lower diameter: 54mm

Height: 94mm. Capacity: 260ml. Weight: 243g

We translate your ideas into creative spice products, we sell you in the local market.

#### Let you choose

- 1. Various drawings and sizes are available.
- 2. Any tools for processing the painted laser model, cut, plating.
- 3. Reduce the movie, the color gift box, the white gift box and other special packaging.