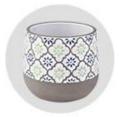

Wholesale 260ml porcelain candle jar for candle making for home decor wedding

The glass between Sunny not only produces OEM / ODM orders, but also helps many brands starting from the concept of product.

# The design of flexible sizes can be quickly expanded Your market

Top Dia.: 74mm

Lower diameter: 54mm

Height: 94mm. Capacity: 260ml. Weight: 243g

We translate your ideas into creative spice products, we sell you in the local market.