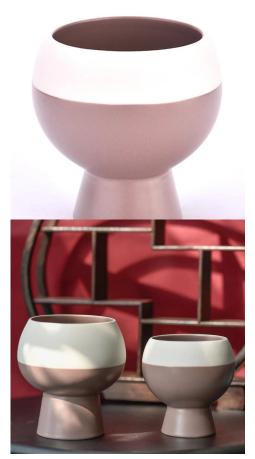

Wholesale 260ml porcelain candle jar for candle making for home decor wedding

The glass between Sunny not only produces OEM / ODM orders, but also helps many brands starting from the concept of product.

# The design of flexible sizes can be quickly expanded Your market

Top Dia.: 74mm

Lower diameter: 54mm

Height: 94mm. Capacity: 260ml. Weight: 243g

We translate your ideas into creative spice products, we sell you in the local market.