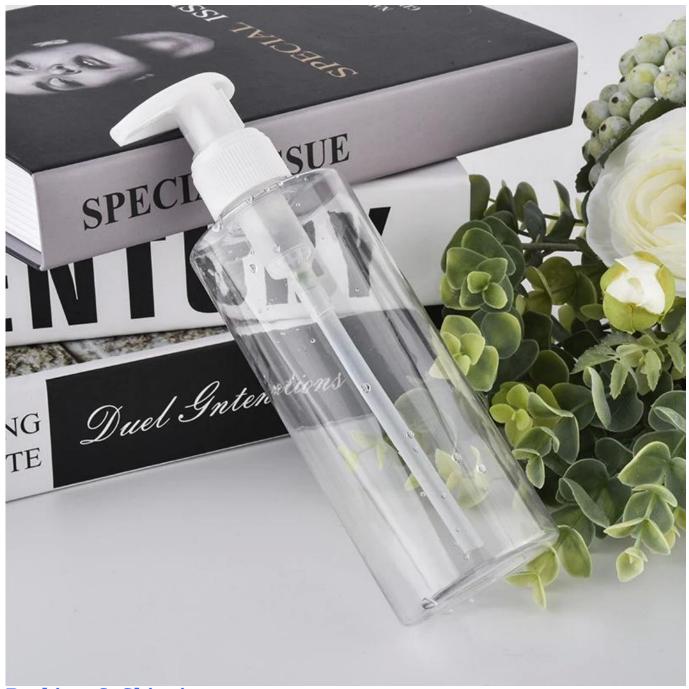

#### Flexible size design allows your market to grow rapidly

Item No.:SGHW20041801

Bottle:

Top dia: 23.5mm Bottom dia: 53mm Height:150mm Weight: 23g Capacity: 250ml

Pump 12g

Custom designs and different sizes available