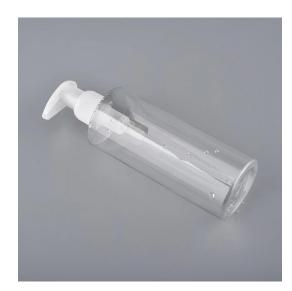

#### Flexible size design allows your market to grow rapidly

Item No.:SGHW20041801

Bottle:

Top dia: 23.5mm Bottom dia: 53mm Height:150mm Weight: 23g Capacity: 250ml

Pump 12g

Custom designs and different sizes available