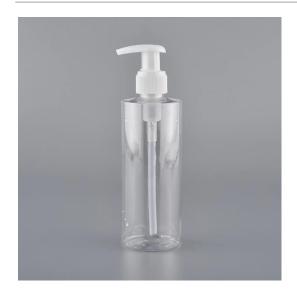

#### Flexible size design allows your market to grow rapidly

Item No.:SGHW20041801

Bottle:

Top dia: 23.5mm Bottom dia: 53mm Height:150mm Weight: 23g Capacity: 250ml

Pump 12g

Custom designs and different sizes available