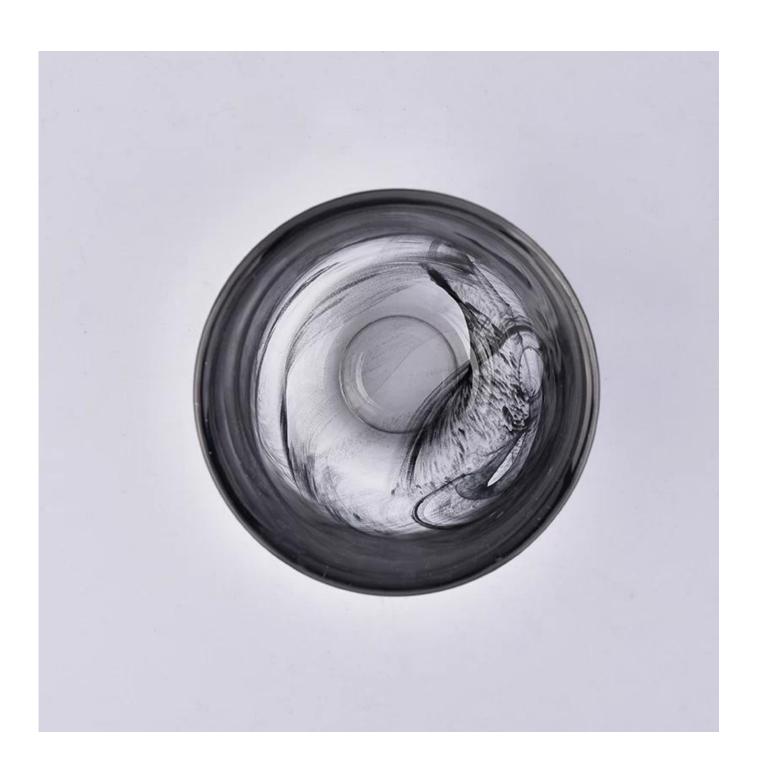

## Wholesale 245ml black candle holders glass

| Size             | SGLYP18050302 Top dia: 93mm Bottom dia: 31mm Height: 77mm Weight: 343g Capacity: 245ml MOQ:3000pcs  Sample time: 7 days Mass production time: 30 days after the order confirmed Product capacity: 300000-400000 every month Payment terms: 30% deposit by T/T in advance and the balance after showing the copy of B/L |
|------------------|------------------------------------------------------------------------------------------------------------------------------------------------------------------------------------------------------------------------------------------------------------------------------------------------------------------------|
| color            | Any color are available                                                                                                                                                                                                                                                                                                |
| Sample           | 7days                                                                                                                                                                                                                                                                                                                  |
| Terms of payment | 30% deposit by T/T in advance and the balance after showing copy of L/C                                                                                                                                                                                                                                                |
| Certification    | ASTM Test (for candle holder)                                                                                                                                                                                                                                                                                          |
| For your choice  | 1, Any logo printing on body 2, Any color painted, frosted, electroplating, logo laser for the finish 3, Special packing like shrink wrap, color gift box, white box etc 4, Any shape, size meet your need                                                                                                             |