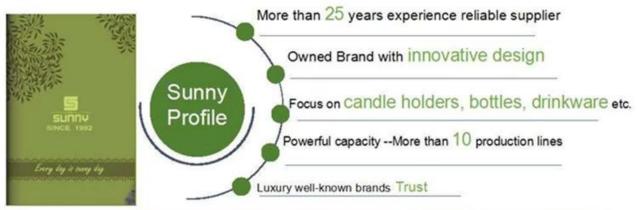

|
| Certification    | ASTM Test (for candle holder)                                                                                                                                                                                                                                                                                          |
| For your choice  | 1, Any logo printing on body 2, Any color painted, frosted, electroplating, logo laser for the finish 3, Special packing like shrink wrap, color gift box, white box etc 4, Any shape, size meet your need                                                                                                             |















^ Trade Show Visiting

<< Office Visiting

## Shenzhen Sunny Glassware Co., Ltd







**Homepage back**