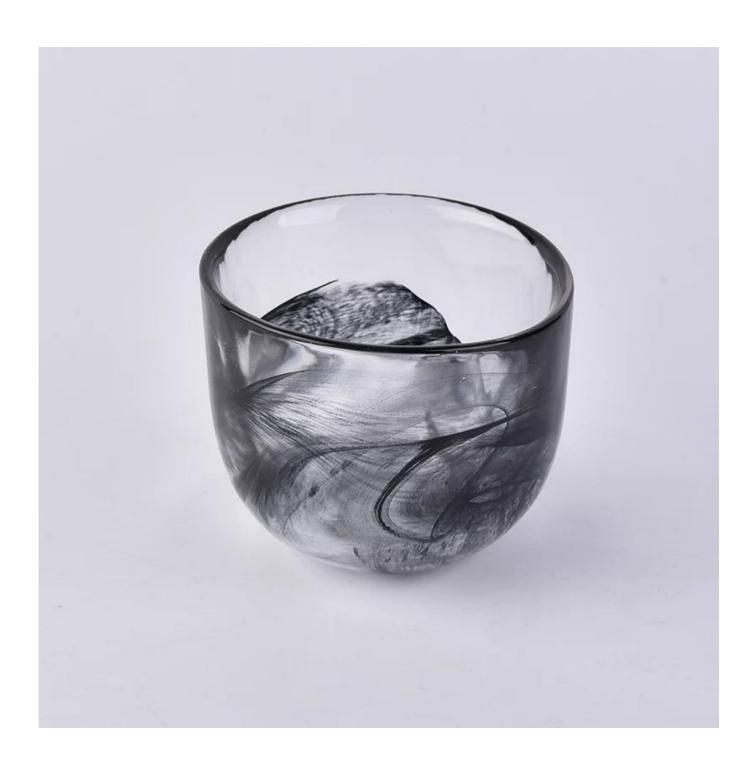

## Wholesale 245ml black candle holders glass

| Size             | SGLYP18050302 Top dia: 93mm Bottom dia: 31mm Height: 77mm Weight: 343g Capacity: 245ml MOQ:3000pcs  Sample time: 7 days Mass production time: 30 days after the order confirmed Product capacity: 300000-400000 every month Payment terms: 30% deposit by T/T in advance and the balance after showing the copy of B/L |
|------------------|------------------------------------------------------------------------------------------------------------------------------------------------------------------------------------------------------------------------------------------------------------------------------------------------------------------------|
| color            | Any color are available                                                                                                                                                                                                                                                                                                |
| Sample           | 7days                                                                                                                                                                                                                                                                                                                  |
| Terms of payment | 30% deposit by T/T in advance and the balance after showing copy of L/C                                                                                                                                                                                                                                                |
| Certification    | ASTM Test (for candle holder)                                                                                                                                                                                                                                                                                          |
| For your choice  | 1, Any logo printing on body 2, Any color painted, frosted, electroplating, logo laser for the finish 3, Special packing like shrink wrap, color gift box, white box etc 4, Any shape, size meet your need                                                                                                             |