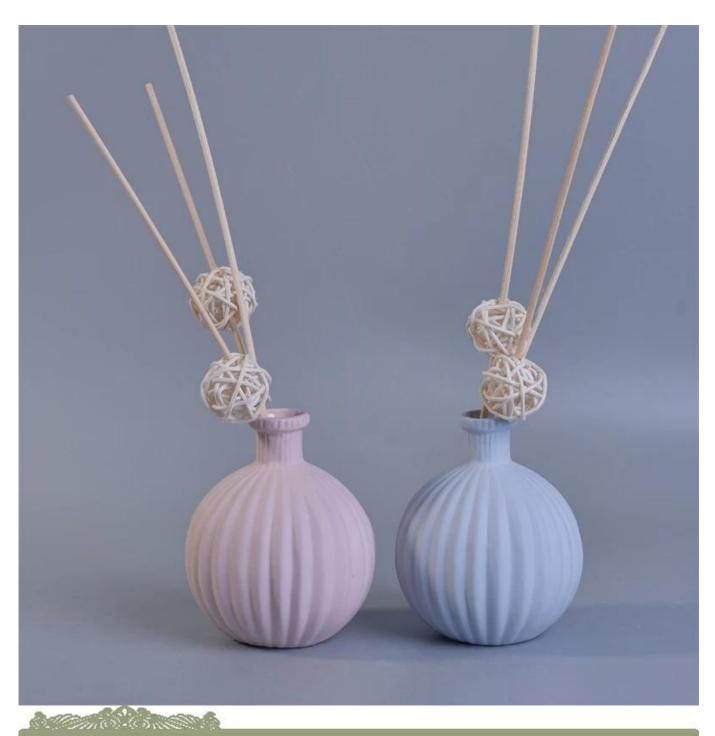

## Wholesale 240ml Essential Oil Fragrance Ceramic Perfume Diffuser Bottle

| Product Details   |                                                                                                                                                                                                                                                                                                                                                                                                    |
|-------------------|----------------------------------------------------------------------------------------------------------------------------------------------------------------------------------------------------------------------------------------------------------------------------------------------------------------------------------------------------------------------------------------------------|
| Product ID        | SGSY17061203                                                                                                                                                                                                                                                                                                                                                                                       |
| Material          | ceramic                                                                                                                                                                                                                                                                                                                                                                                            |
| Crafts            | Hand made ceramic diffuser bottle                                                                                                                                                                                                                                                                                                                                                                  |
| Sampling time     | 1. For existing products, it is 1-3 days for sample time.                                                                                                                                                                                                                                                                                                                                          |
|                   | 2. If we need to re-make the samples, then sampling time would be 10-15                                                                                                                                                                                                                                                                                                                            |
|                   | days.                                                                                                                                                                                                                                                                                                                                                                                              |
| Package           | Normal safe packaging, for example 48 / Carton                                                                                                                                                                                                                                                                                                                                                     |
| Capacity          | 50,000 to 100,000 / month                                                                                                                                                                                                                                                                                                                                                                          |
| Delivery Time     | 35 days after sample and order confirmation                                                                                                                                                                                                                                                                                                                                                        |
| Payment Terms     | 30% deposit by T/T in advance, balanced against copy of B/L.                                                                                                                                                                                                                                                                                                                                       |
| Transport         | Maritime transport, air transport, international express delivery; guests designated freight forwarding                                                                                                                                                                                                                                                                                            |
|                   | 1. Hand made diffuser bottle                                                                                                                                                                                                                                                                                                                                                                       |
| Product Features  | 2. Can be used in hotels, home,bar,etc                                                                                                                                                                                                                                                                                                                                                             |
|                   | 3. Environmental material                                                                                                                                                                                                                                                                                                                                                                          |
| For you to choose | <ol> <li>satisfy your different design and size</li> <li>Any color of paint, frosting, electroplating, laser engraving can be done</li> <li>provide special packaging such as shrink film, color gift box, white gift box</li> <li>We have a dedicated quality control team to control product quality</li> <li>We have professional production bases and warehouses to ensure delivery</li> </ol> |