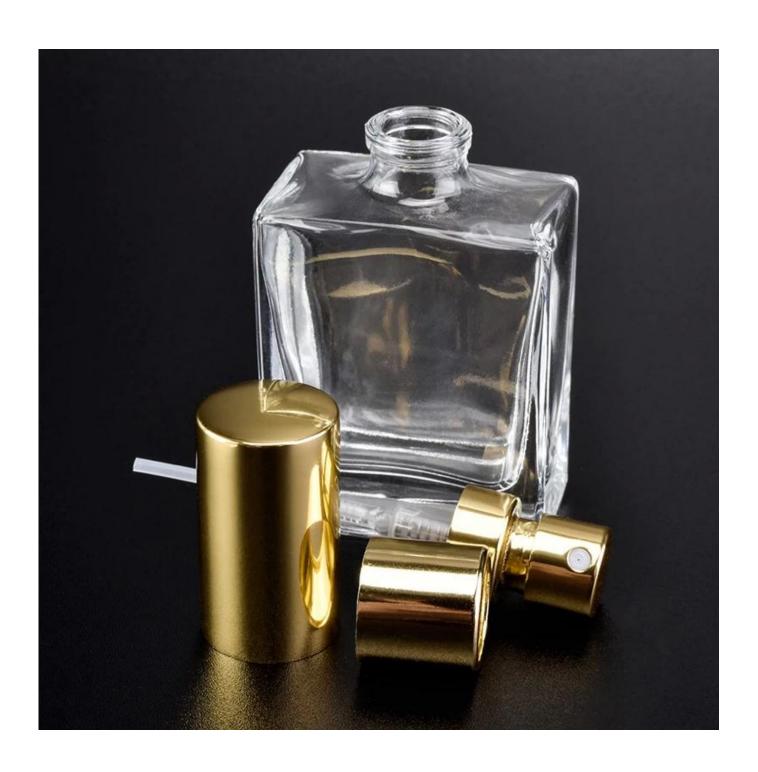

# Wholesale 20ml glass perfume bottles

| Item name       | Wholesale 20ml glass perfume bottles                                                                                                               |
|-----------------|----------------------------------------------------------------------------------------------------------------------------------------------------|
| ltem No.        | SGGB17120909                                                                                                                                       |
| Size            | Neck:14mm Top dia:38mm Bottom dia:38mm Height:56mm Weight:49g Capacity:20ml                                                                        |
| Capacity        | 20ml, 35ml, 60ml, 120ml, 200ml etc is available                                                                                                    |
| Sample time     | 1.5 days if at exist shape and size of products 2.15 days if need new shape and size of products                                                   |
| Packing         | Normal safety packing 24pcs/36pcs/48pcs etc. per export carton with egg divider                                                                    |
| MOQ             | 30000pcs                                                                                                                                           |
| Delivery time   | Within 35 days after order confirmed                                                                                                               |
| Payment terms   | 30% deposit by T/T in advance, the balance after showing the copy of B/L                                                                           |
| Product feature | 1.High quality and competitve prices 2.Meet FDA, SGS,LFGB etc. test 3.Eco-friendly 4.Widely apply to Wedding, party, home, bar etc. 5.Machine made |