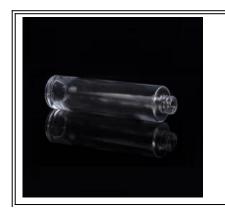

# Wholesale 20ml glass perfume bottles

| Item name       | Wholesale 20ml glass perfume bottles                                                                                                               |
|-----------------|----------------------------------------------------------------------------------------------------------------------------------------------------|
| ltem No.        | SGGB17120909                                                                                                                                       |
| Size            | Neck:14mm Top dia:38mm Bottom dia:38mm Height:56mm Weight:49g Capacity:20ml                                                                        |
| Capacity        | 20ml, 35ml, 60ml, 120ml, 200ml etc is available                                                                                                    |
| Sample time     | 1.5 days if at exist shape and size of products 2.15 days if need new shape and size of products                                                   |
| Packing         | Normal safety packing 24pcs/36pcs/48pcs etc. per export carton with egg divider                                                                    |
| MOQ             | 30000pcs                                                                                                                                           |
| Delivery time   | Within 35 days after order confirmed                                                                                                               |
| Payment terms   | 30% deposit by T/T in advance, the balance after showing the copy of B/L                                                                           |
| Product feature | 1.High quality and competitve prices 2.Meet FDA, SGS,LFGB etc. test 3.Eco-friendly 4.Widely apply to Wedding, party, home, bar etc. 5.Machine made |