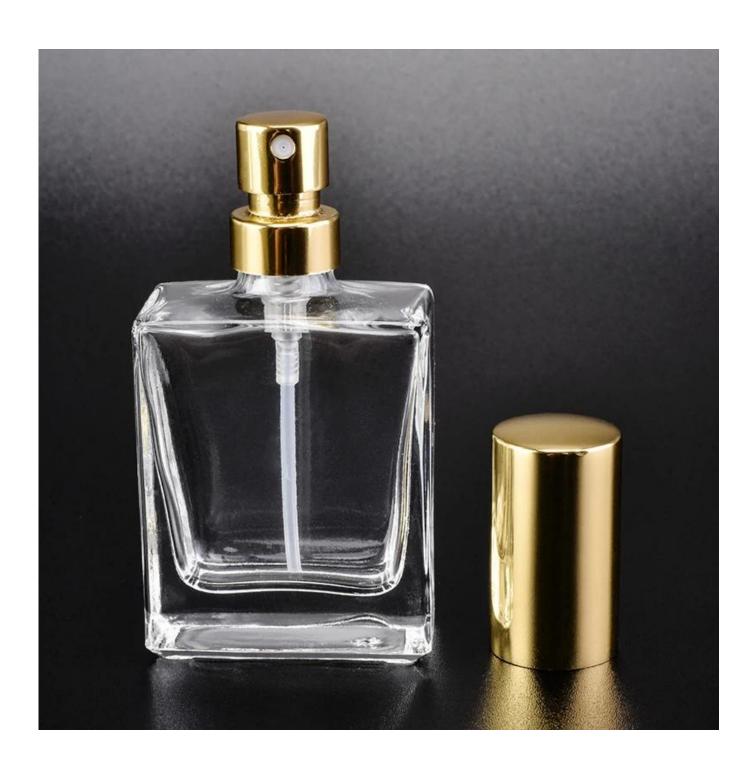

# Wholesale 20ml glass perfume bottles

| Item name       | Wholesale 20ml glass perfume bottles                                                                                                               |
|-----------------|----------------------------------------------------------------------------------------------------------------------------------------------------|
| ltem No.        | SGGB17120909                                                                                                                                       |
| Size            | Neck:14mm Top dia:38mm Bottom dia:38mm Height:56mm Weight:49g Capacity:20ml                                                                        |
| Capacity        | 20ml, 35ml, 60ml, 120ml, 200ml etc is available                                                                                                    |
| Sample time     | 1.5 days if at exist shape and size of products 2.15 days if need new shape and size of products                                                   |
| Packing         | Normal safety packing 24pcs/36pcs/48pcs etc. per export carton with egg divider                                                                    |
| MOQ             | 30000pcs                                                                                                                                           |
| Delivery time   | Within 35 days after order confirmed                                                                                                               |
| Payment terms   | 30% deposit by T/T in advance, the balance after showing the copy of B/L                                                                           |
| Product feature | 1.High quality and competitve prices 2.Meet FDA, SGS,LFGB etc. test 3.Eco-friendly 4.Widely apply to Wedding, party, home, bar etc. 5.Machine made |