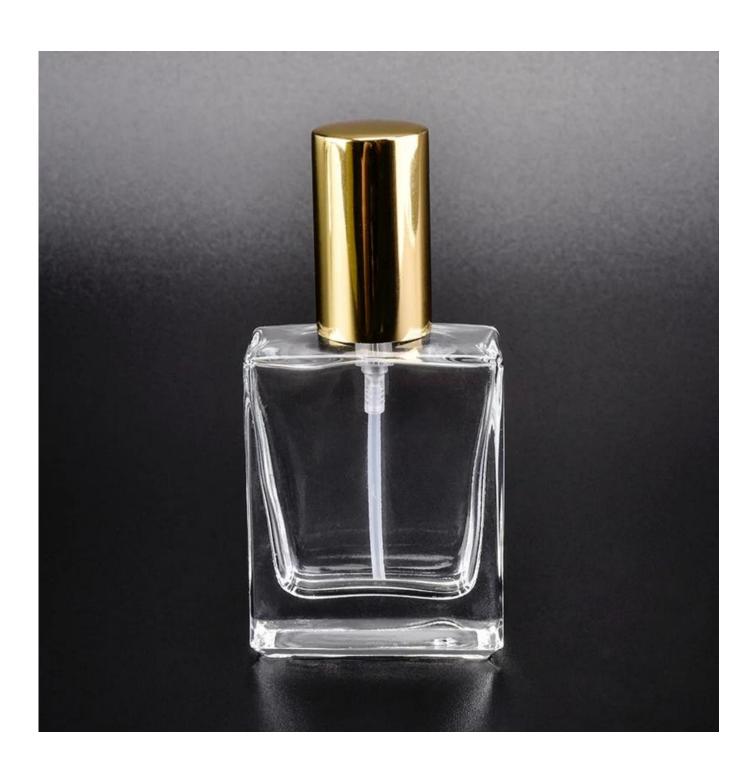

# Wholesale 20ml glass perfume bottles

| Item name       | Wholesale 20ml glass perfume bottles                                                                                                               |
|-----------------|----------------------------------------------------------------------------------------------------------------------------------------------------|
| ltem No.        | SGGB17120909                                                                                                                                       |
| Size            | Neck:14mm Top dia:38mm Bottom dia:38mm Height:56mm Weight:49g Capacity:20ml                                                                        |
| Capacity        | 20ml, 35ml, 60ml, 120ml, 200ml etc is available                                                                                                    |
| Sample time     | 1.5 days if at exist shape and size of products 2.15 days if need new shape and size of products                                                   |
| Packing         | Normal safety packing 24pcs/36pcs/48pcs etc. per export carton with egg divider                                                                    |
| MOQ             | 30000pcs                                                                                                                                           |
| Delivery time   | Within 35 days after order confirmed                                                                                                               |
| Payment terms   | 30% deposit by T/T in advance, the balance after showing the copy of B/L                                                                           |
| Product feature | 1.High quality and competitve prices 2.Meet FDA, SGS,LFGB etc. test 3.Eco-friendly 4.Widely apply to Wedding, party, home, bar etc. 5.Machine made |