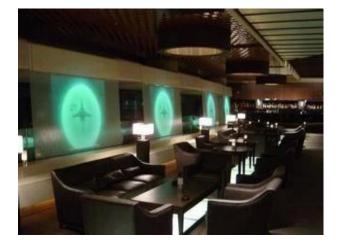

# Life scene

- . Decorate a romantic dinner in a cafe or bar
- . Perfect for families, hotels or gardens
- . Special lover's gift
- . Any decorative occasion