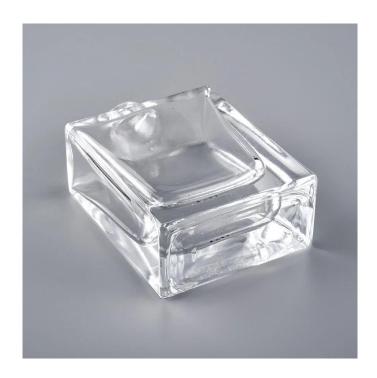

#### Flexible size design can quickly expand your market

SGCS20043002 Top dia: 13mm Bottom dia: 41X21mm Height:53mm Weight: 64g Capacity: 15ml

We turn your ideas into creative fragrance products and sell them in the local market.

#### **Product Features**

 Home decoration glass perfume bottle of high quality.
Suitable for use in hotel, wedding, etc.
Meet the ASTM test product

3. Meet the ASTM test product features.