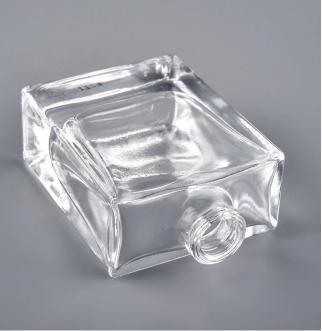

#### Flexible size design can quickly expand your market

SGCS20043002 Top dia: 13mm Bottom dia: 41X21mm Height:53mm Weight: 64g Capacity: 15ml

We turn your ideas into creative fragrance products and sell them in the local market.

#### **Product Features**

 Home decoration glass perfume bottle of high quality.
Suitable for use in hotel, wedding, etc.
Meet the ASTM test product

3. Meet the ASTM test product features.