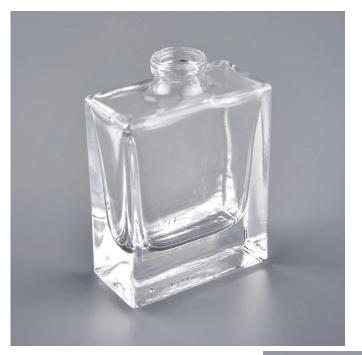

# Wholesale 2020 New Design Luxury 15ml Spray Glass Perfume Bottle

Luxury overlay glass diffuser bottle for hotel decorations and home decorations.

Sunny Glassware not only makes OEM/ODM orders, but also helps many brands start with product concepts.

#### Flexible size design can quickly expand your market

SGCS20043002 Top dia: 13mm Bottom dia: 41X21mm Height:53mm Weight: 64g Capacity: 15ml

We turn your ideas into creative fragrance products and sell them in the local market.