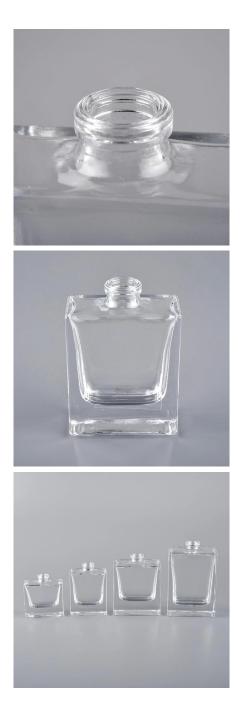

#### Flexible size design can quickly expand your market

SGCS20043002 Top dia: 13mm Bottom dia: 41X21mm Height:53mm Weight: 64g Capacity: 15ml

We turn your ideas into creative fragrance products and sell them in the local market.

#### **Product Features**

 Home decoration glass perfume bottle of high quality.
Suitable for use in hotel, wedding, etc.
Meet the ASTM test product

3. Meet the ASTM test product features.

#### For you to choose

 A variety of designs and sizes to choose from.
Any color painting, cutting, plating, laser model processing tool.
Special packaging for shrink film, color gift box, white gift box, etc.
We have quality control commissioners.
We have professional workshops and warehouses to ensure delivery time.