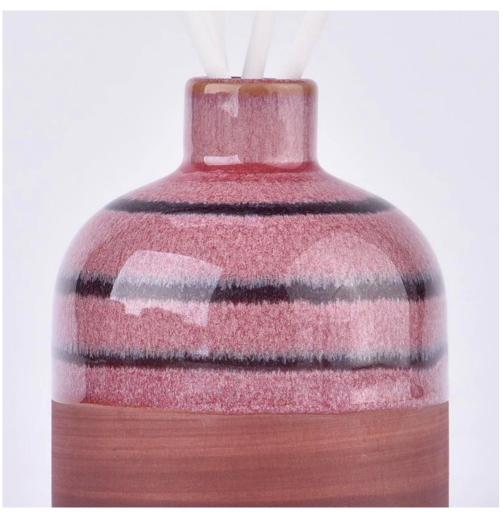

#### feature of product

- 1. High quality home decorative glass incense bottle.
- Applicable to hotel, wedding, etc.
   Meet the function of ASTM test products.

- . Decorative dinner in the bar or bar
- . Suitable for families, hotels or gardens
- . Special lover gift
- . Any chance of decoration