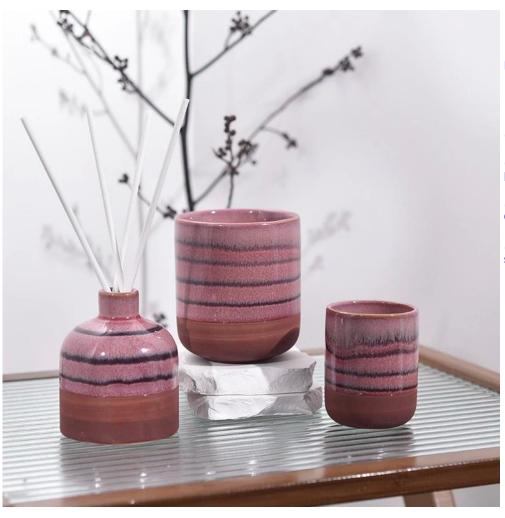

#### feature of product

- 1. High quality home decorative glass incense bottle.
- Applicable to hotel, wedding, etc.
   Meet the function of ASTM test products.

- . Decorative dinner in the bar or bar
- . Suitable for families, hotels or gardens
- . Special lover gift
- . Any chance of decoration