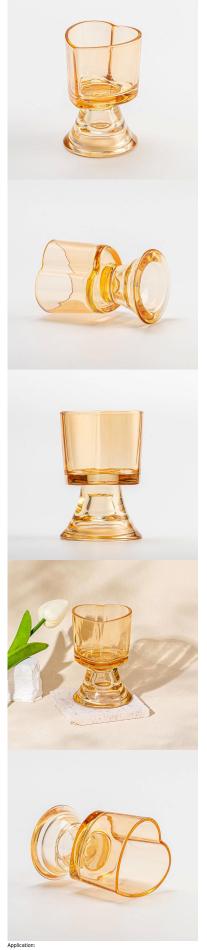

Wholesale 170ml Heart shaped glass candle jar with Valentine's Day

Sunny Glassware not only produces OEM / ODM orders, but also helps many brands start from the product concept.

# Why choose sunshine?

Top dia: 75\*77mm Bottom dia: 74.5mm Height: 113mm Weight: 373g Capacity: 170ml MOQ: 3,000 PCS

We translate your ideas into creative spices products, we sell yourself in the local market.

#### feature of product

 High quality home decorative glass incense bottle.
Applicable to hotel, wedding, etc.
Meet the function of ASTM test products.

professional warehouses to ensure delivery time.

Apprication: Decorative dinner in the bar or bar . Suitable for families, hotels or gardens . Special lover gift . Any chance of decoration