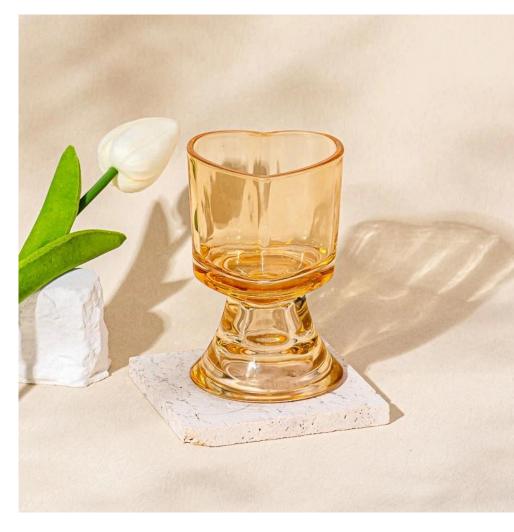

Wholesale 170ml Heart shaped glass candle jar with Valentine's Day

Sunny Glassware not only produces OEM / ODM orders, but also helps many brands start from the product concept.

professional warehouses to ensure delivery time.

Apprication: Decorative dinner in the bar or bar . Suitable for families, hotels or gardens . Special lover gift . Any chance of decoration