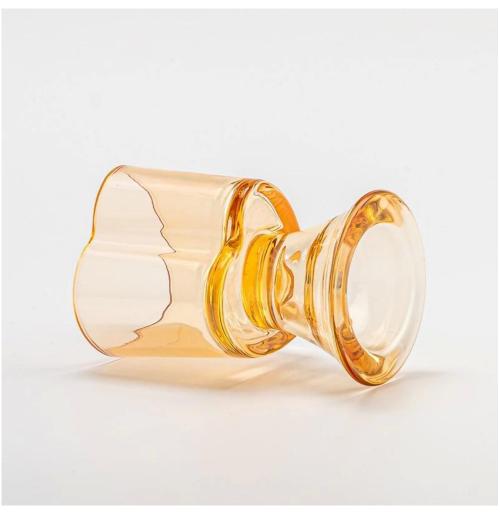

# Why choose sunshine?

Top dia: 75\*77mm Bottom dia: 74.5mm Height: 113mm Weight: 373g Capacity: 170ml MOQ: 3,000 PCS

We translate your ideas into creative spices products, we sell yourself in the local market.

#### feature of product

 High quality home decorative glass incense bottle.
Applicable to hotel, wedding, etc.
Meet the function of ASTM test products.