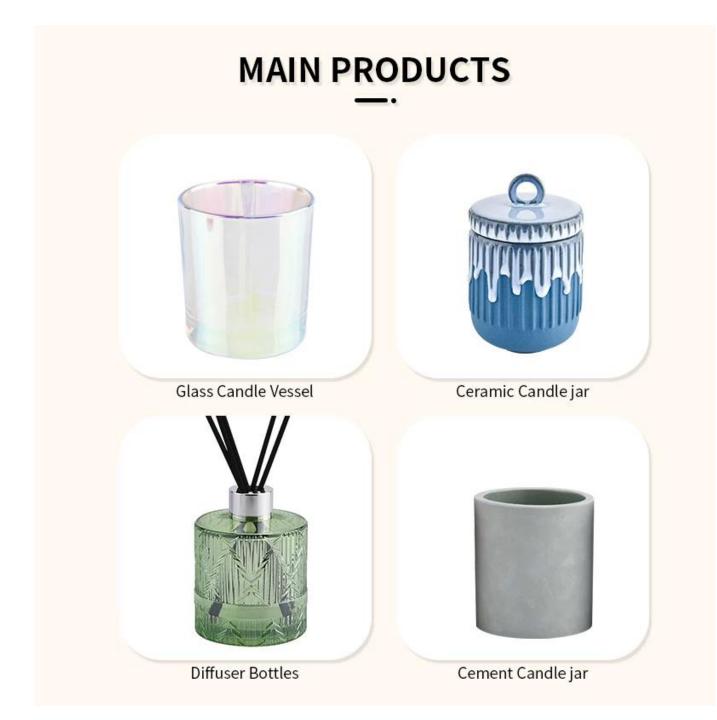

#### feature of product

 High quality home decorative glass incense bottle.
Applicable to hotel, wedding, etc.
Meet the function of ASTM test products.

#### Let you choose

 Various drawings and sizes are available.
Any painted, cutting, plating, laser model processing tool.
Shrink film, color gift box, white gift box and other special packaging.
We have a quality control committee.
We have seminars and

professional warehouses to ensure delivery time.

Apprication: Decorative dinner in the bar or bar . Suitable for families, hotels or gardens . Special lover gift . Any chance of decoration

#### Q3: What kind of lids you can offer?

We can provide lids in different materials like glass, ceramic, metal, wood, concrete and plastic ect.