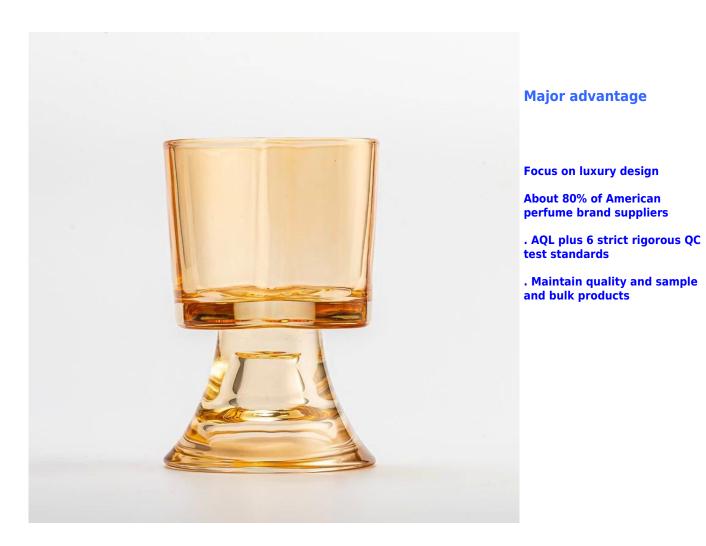

# Why choose sunshine?

Top dia: 75\*77mm Bottom dia: 74.5mm Height: 113mm Weight: 373g Capacity: 170ml MOQ: 3,000 PCS

We translate your ideas into creative spices products, we sell yourself in the local market.

#### feature of product

 High quality home decorative glass incense bottle.
Applicable to hotel, wedding, etc.
Meet the function of ASTM test products.