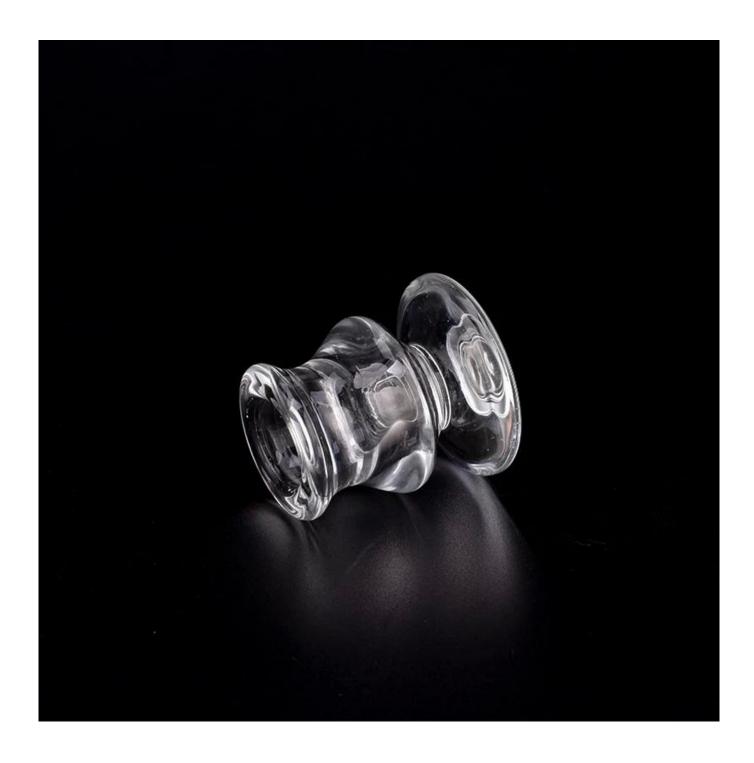

# product description

| product<br>name   | Wholesale 16ml Home Decor Glass Candle Holder Crystal Candlestick                                |
|-------------------|--------------------------------------------------------------------------------------------------|
| Sample time       | 1. 5 days if there is glass shape and size<br>2. 15 days, if you need new shapes and sizes glass |
| Measure           | Item No.:SGJD23071016 Top dia: 42mm Bottom dia: 55mm Height: 60mm Weight: 145g Capacity: 16ml    |
| Packing           | Normal packing, Individual gift box, PVC box, window box, color box, white box, etc              |
| Delivery<br>time  | Within 35 days after the sample and order confirmed                                              |
| Payment<br>term   | 30% deposit by T/T in advance and the balance against the copy of B/L                            |
| Shipment          | By sea,by air,by Express and your shipping agent is acceptable                                   |
| Usage<br>Occasion | Home decor, Wedding Decoration, Wedding Favors, Decoration enhancement,                          |

Unusual shapes and simple style-perfect for presenting your style in any room. Quality, impressive style and these <u>glass candlestick</u> so very gift worthy.

This <u>glass candlestick</u> is a fantastic choice for high end scented poured candles. <u>glass candlestick</u> is highly versatile for use around the home, candle holders for wedding.

The <u>glass candlestick</u> light the candle, when the flame illuminates, <u>glass candlestick</u> the beautiful hues flashes. Unique <u>glass candlestick</u> for candle making, <u>glass candlestick</u> for your own use or for business, is a wonderful choice.