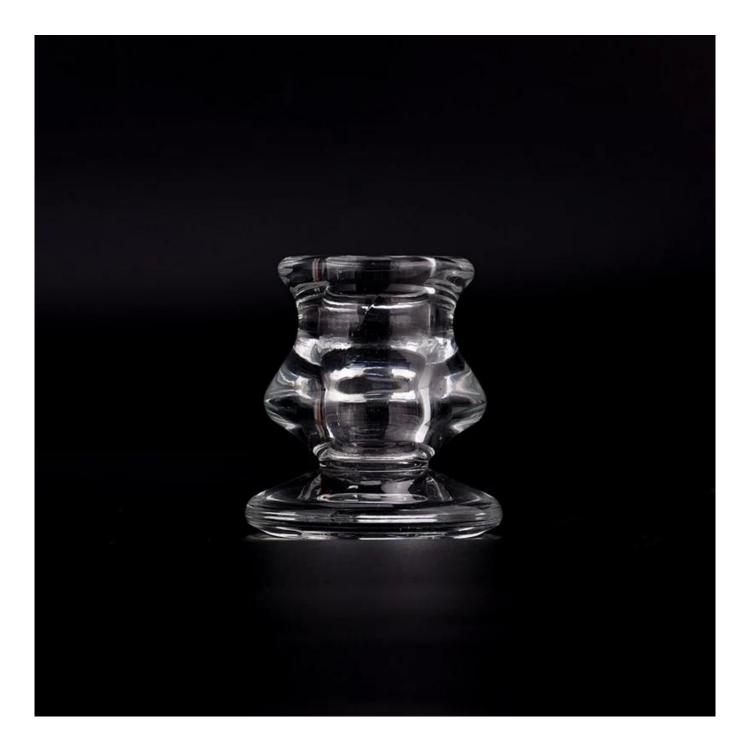

# product description

| product<br>name   | Wholesale 16ml Home Decor Glass Candle Holder Crystal Candlestick                                |
|-------------------|--------------------------------------------------------------------------------------------------|
| Sample time       | 1. 5 days if there is glass shape and size<br>2. 15 days, if you need new shapes and sizes glass |
| Measure           | Item No.:SGJD23071016 Top dia: 42mm Bottom dia: 55mm Height: 60mm Weight: 145g Capacity: 16ml    |
| Packing           | Normal packing, Individual gift box, PVC box, window box, color box, white box, etc              |
| Delivery<br>time  | Within 35 days after the sample and order confirmed                                              |
| Payment<br>term   | 30% deposit by T/T in advance and the balance against the copy of B/L                            |
| Shipment          | By sea,by air,by Express and your shipping agent is acceptable                                   |
| Usage<br>Occasion | Home decor, Wedding Decoration, Wedding Favors, Decoration enhancement,                          |

Unusual shapes and simple style-perfect for presenting your style in any room. Quality, impressive style and these <u>glass candlestick</u> so very gift worthy.

This <u>glass candlestick</u> is a fantastic choice for high end scented poured candles. <u>glass candlestick</u> is highly versatile for use around the home, candle holders for wedding.

The <u>glass candlestick</u> light the candle, when the flame illuminates, <u>glass candlestick</u> the beautiful hues flashes. Unique <u>glass candlestick</u> for candle making, <u>glass candlestick</u> for your own use or for business, is a wonderful choice.