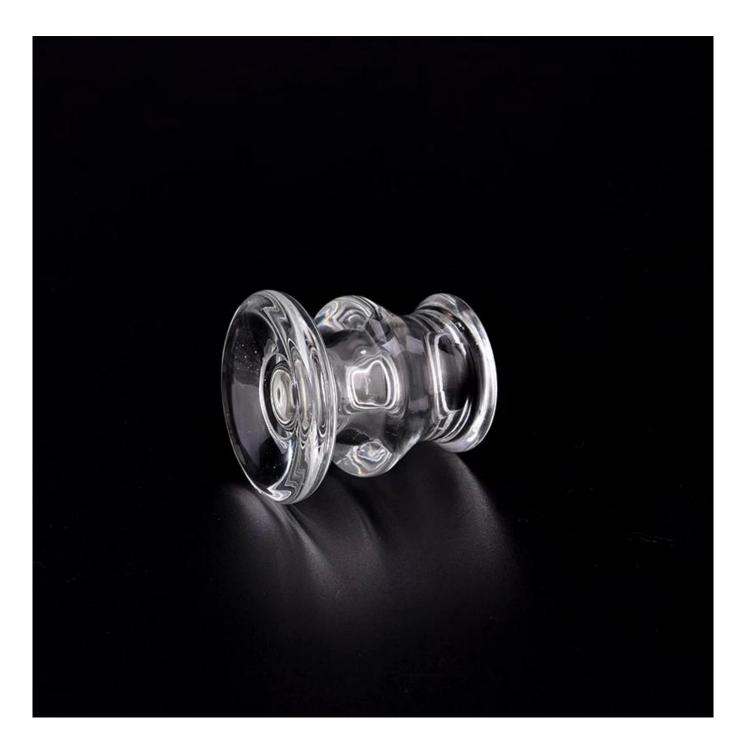

# product description

| product<br>name   | Wholesale 16ml Home Decor Glass Candle Holder Crystal Candlestick                                |
|-------------------|--------------------------------------------------------------------------------------------------|
| Sample time       | 1. 5 days if there is glass shape and size<br>2. 15 days, if you need new shapes and sizes glass |
| Measure           | Item No.:SGJD23071016 Top dia: 42mm Bottom dia: 55mm Height: 60mm Weight: 145g Capacity: 16ml    |
| Packing           | Normal packing, Individual gift box, PVC box, window box, color box, white box, etc              |
| Delivery<br>time  | Within 35 days after the sample and order confirmed                                              |
| Payment<br>term   | 30% deposit by T/T in advance and the balance against the copy of B/L                            |
| Shipment          | By sea,by air,by Express and your shipping agent is acceptable                                   |
| Usage<br>Occasion | Home decor, Wedding Decoration, Wedding Favors, Decoration enhancement,                          |

Unusual shapes and simple style-perfect for presenting your style in any room. Quality, impressive style and these <u>glass candlestick</u> so very gift worthy.

This <u>glass candlestick</u> is a fantastic choice for high end scented poured candles. <u>glass candlestick</u> is highly versatile for use around the home, candle holders for wedding.

The <u>glass candlestick</u> light the candle, when the flame illuminates, <u>glass candlestick</u> the beautiful hues flashes. Unique <u>glass candlestick</u> for candle making, <u>glass candlestick</u> for your own use or for business, is a wonderful choice.