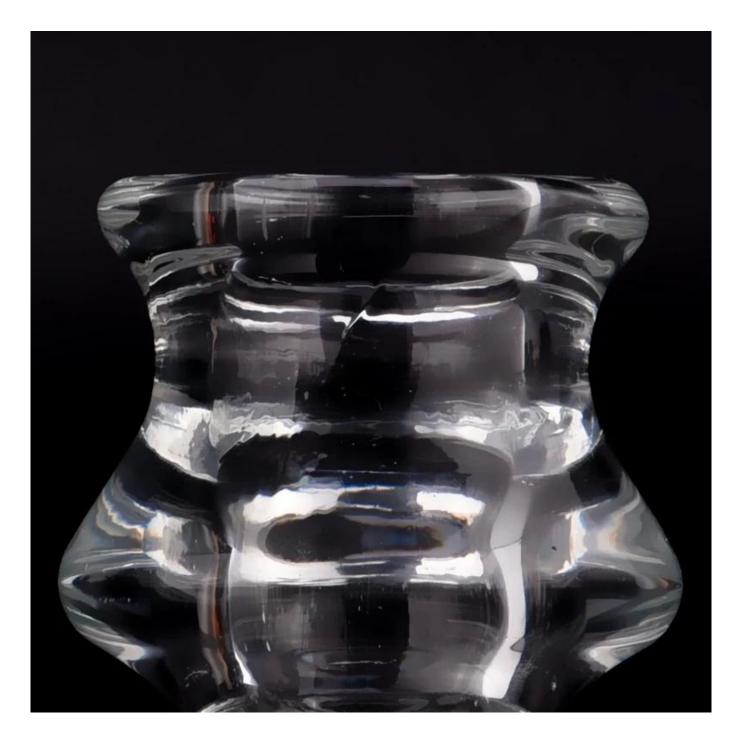

# product description

| product<br>name   | Wholesale 16ml Home Decor Glass Candle Holder Crystal Candlestick                                |
|-------------------|--------------------------------------------------------------------------------------------------|
| Sample time       | 1. 5 days if there is glass shape and size<br>2. 15 days, if you need new shapes and sizes glass |
| Measure           | Item No.:SGJD23071016 Top dia: 42mm Bottom dia: 55mm Height: 60mm Weight: 145g Capacity: 16ml    |
| Packing           | Normal packing, Individual gift box, PVC box, window box, color box, white box, etc              |
| Delivery<br>time  | Within 35 days after the sample and order confirmed                                              |
| Payment<br>term   | 30% deposit by T/T in advance and the balance against the copy of B/L                            |
| Shipment          | By sea,by air,by Express and your shipping agent is acceptable                                   |
| Usage<br>Occasion | Home decor, Wedding Decoration, Wedding Favors, Decoration enhancement,                          |

Unusual shapes and simple style-perfect for presenting your style in any room. Quality, impressive style and these <u>glass candlestick</u> so very gift worthy.

This <u>glass candlestick</u> is a fantastic choice for high end scented poured candles. <u>glass candlestick</u> is highly versatile for use around the home, candle holders for wedding.

The <u>glass candlestick</u> light the candle, when the flame illuminates, <u>glass candlestick</u> the beautiful hues flashes. Unique <u>glass candlestick</u> for candle making, <u>glass candlestick</u> for your own use or for business, is a wonderful choice.