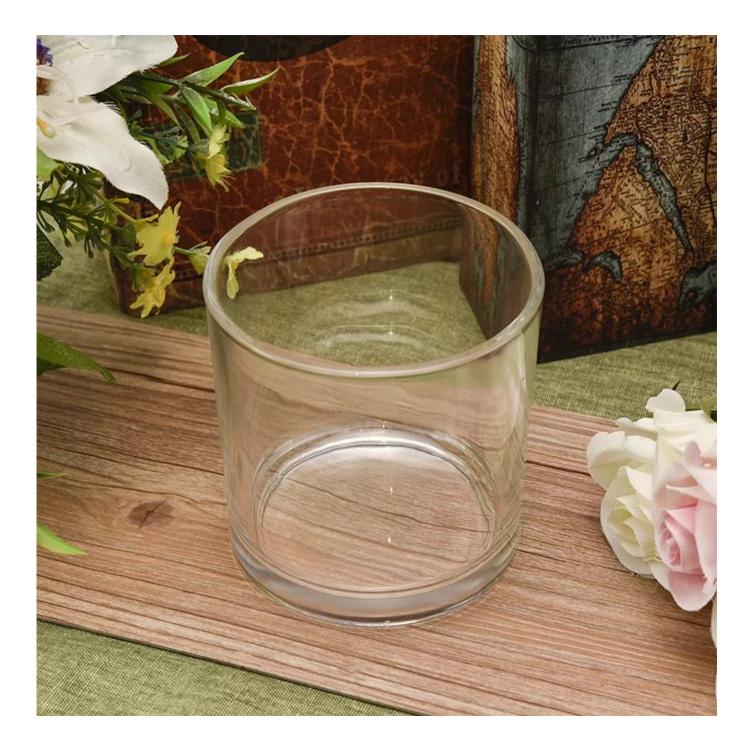

## Wholesale 15oz glass candle jar custom logo color are available

| Size             | Item No.:SGMY18051708<br>Top dia:100mm<br>Bottom dia:95mm<br>Height:100mm<br>Weight:420g<br>Capacity:530ml<br>MOQ:10000PCS<br>Item Name: 15oz glass candle jar,candle jar,glass candle jar,custom glass<br>candle jar<br>Sample time: 7 days<br>Mass production time: 30 days after the order confirmed<br>Product capacity: 300000-400000 every month<br>Payment terms: 30% deposit by T/T in advance and the balance after showing<br>the copy of B/L |
|------------------|---------------------------------------------------------------------------------------------------------------------------------------------------------------------------------------------------------------------------------------------------------------------------------------------------------------------------------------------------------------------------------------------------------------------------------------------------------|
| color            | Any color are available                                                                                                                                                                                                                                                                                                                                                                                                                                 |
| Sample           | 7days                                                                                                                                                                                                                                                                                                                                                                                                                                                   |
| Terms of payment | 30% deposit by T/T in advance and the balance after showing copy of L/C                                                                                                                                                                                                                                                                                                                                                                                 |
| Certification    | ASTM Test (for candle holder)                                                                                                                                                                                                                                                                                                                                                                                                                           |
| For your choice  | 1, Any logo printing on body<br>2, Any color painted, frosted, electroplating, logo laser for the finish<br>3, Special packing like shrink wrap, color gift box, white box etc<br>4, Any shape, size meet your need                                                                                                                                                                                                                                     |