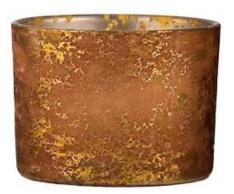

#### Wholesale 12oz foil gold glass candle jar manufacturers

## product description

This foil-gold **glass candle jar**, with a unique foil-gold process, creates a dazzling appearance. The delicate texture of the foil gold is perfectly combined with the smooth texture of the glass, giving off an understated and luxurious atmosphere that gives the home space a new glow.

The tint of the foil-gold **glass candle jar** changes with the light, sometimes golden and bright, sometimes soft and warm. This dreamlike visual effect makes the home space more vivid and interesting.