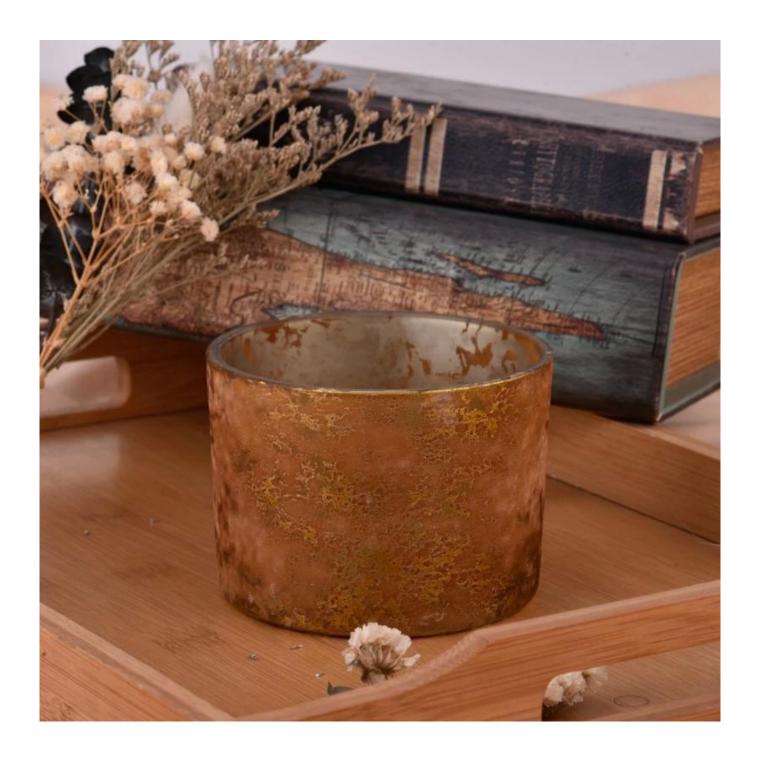

As a gift to relatives and friends, foil-gold **glass candle jar** can not only highlight your taste and intentions, but also convey deep blessings and emotions. Whether it is a birthday, holiday or anniversary, it is a unique and memorable gift.