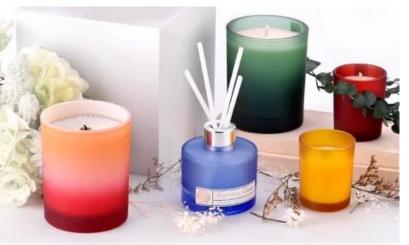

#### Wholesale 12oz foil gold glass candle jar manufacturers

## product description

This foil-gold **glass candle jar**, with a unique foil-gold process, creates a dazzling appearance. The delicate texture of the foil gold is perfectly combined with the smooth texture of the glass, giving off an understated and luxurious atmosphere that gives the home space a new glow.

The tint of the foil-gold **glass candle jar** changes with the light, sometimes golden and bright, sometimes soft and warm. This dreamlike visual effect makes the home space more vivid and interesting.

As a gift to relatives and friends, foil-gold **glass candle jar** can not only highlight your taste and intentions, but also convey deep blessings and emotions. Whether it is a birthday, holiday or anniversary, it is a unique and memorable gift.