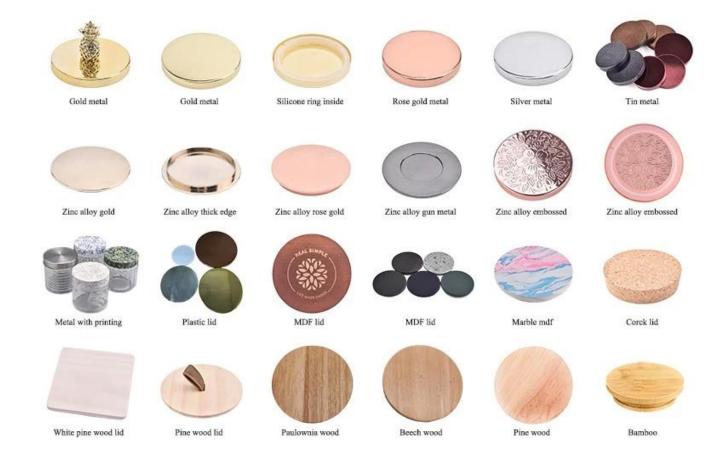

# product description





This foil-gold **glass candle jar**, with a unique foil-gold process, creates a dazzling appearance. The delicate texture of the foil gold is perfectly combined with the smooth texture of the glass, giving off an understated and luxurious atmosphere that gives the home space a new glow.



The tint of the foil-gold **glass candle jar** changes with the light, sometimes golden and bright, sometimes soft and warm. This dreamlike visual effect makes the home space more vivid and interesting.



As a gift to relatives and friends, foil-gold **glass candle jar** can not only highlight your taste and intentions, but also convey deep blessings and emotions. Whether it is a birthday, holiday or anniversary, it is a unique and memorable gift.



## **Accessories - Lid**



## Accessories - candle holder box

# CANDLE HOLDER BOX SIZE, LOGO, COLOR, LINING, SHAPE CAN BE CUSTOMIZED







## **Production and packaging**

## Mass production



Quality testing



Packing



<u>Pallet</u>



## Sample room

#### Welcome to the sample room of **Sunny Glassware**



Here we bring together a total of **5000+** kinds of candle holder carefully designed and made, each candle holder reflects our persistent pursuit of quality and design.

## **FAQ**

1) Can you combine many items assorted in one container in my first order?

Yes, we can. But the quantity of each ordered item should reach our MOQ.

#### 2) If any quality problem, how can you settle it for us?

When discharging the container, you need to inspect all the cargo. If any breakage or defect products were found