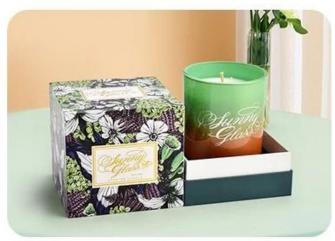

## product description

This foil-gold **glass candle jar**, with a unique foil-gold process, creates a dazzling appearance. The delicate texture of the foil gold is perfectly combined with the smooth texture of the glass, giving off an understated and luxurious atmosphere that gives the home space a new glow.

The tint of the foil-gold **glass candle jar** changes with the light, sometimes golden and bright, sometimes soft and warm. This dreamlike visual effect makes the home space more vivid and interesting.

## **Accessories - Lid**