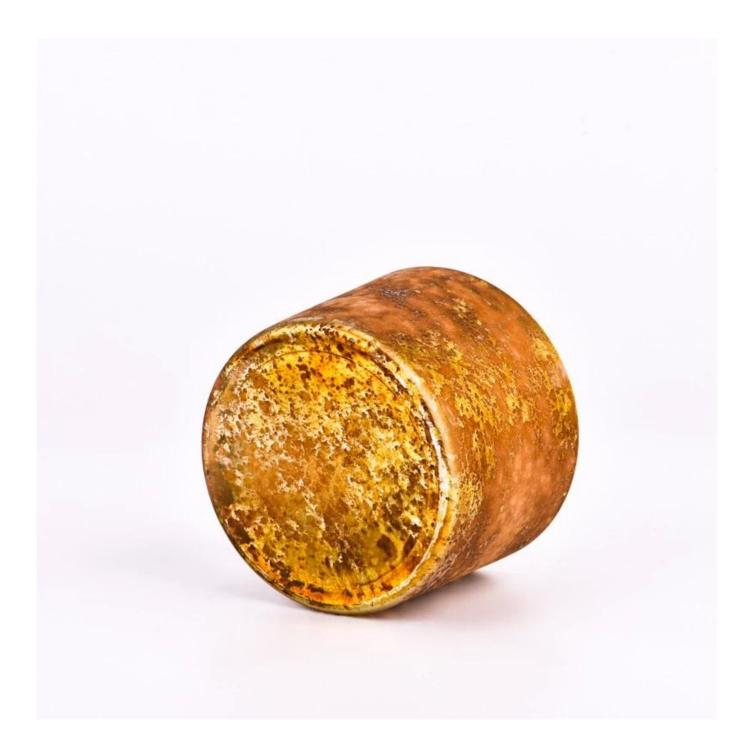

## product description

This foil-gold **glass candle jar**, with a unique foil-gold process, creates a dazzling appearance. The delicate texture of the foil gold is perfectly combined with the smooth texture of the glass, giving off an understated and luxurious atmosphere that gives the home space a new glow.

The tint of the foil-gold **glass candle jar** changes with the light, sometimes golden and bright, sometimes soft and warm. This dreamlike visual effect makes the home space more vivid and interesting.