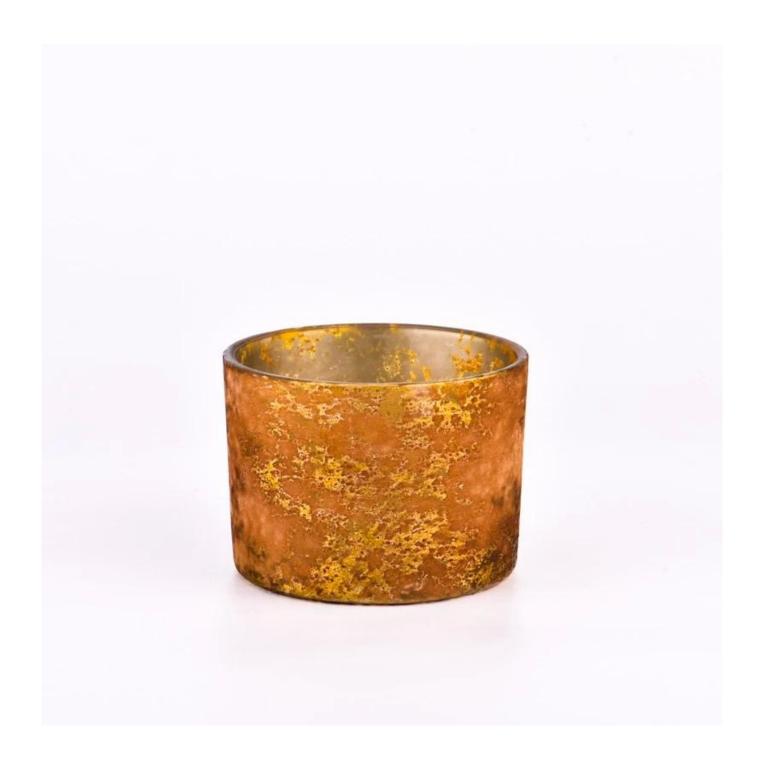

## product description

This foil-gold **glass candle jar**, with a unique foil-gold process, creates a dazzling appearance. The delicate texture of the foil gold is perfectly combined with the smooth texture of the glass, giving off an understated and luxurious atmosphere that gives the home space a new glow.

The tint of the foil-gold **glass candle jar** changes with the light, sometimes golden and bright, sometimes soft and warm. This dreamlike visual effect makes the home space more vivid and interesting.