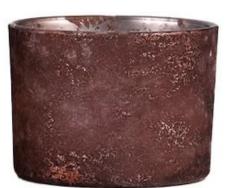

#### Wholesale 12oz foil gold glass candle jar manufacturers

## product description

This foil-gold **glass candle jar**, with a unique foil-gold process, creates a dazzling appearance. The delicate texture of the foil gold is perfectly combined with the smooth texture of the glass, giving off an understated and luxurious atmosphere that gives the home space a new glow.

The tint of the foil-gold **glass candle jar** changes with the light, sometimes golden and bright, sometimes soft and warm. This dreamlike visual effect makes the home space more vivid and interesting.