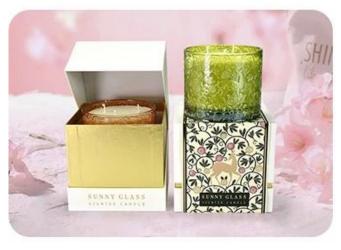

## product description

This foil-gold **glass candle jar**, with a unique foil-gold process, creates a dazzling appearance. The delicate texture of the foil gold is perfectly combined with the smooth texture of the glass, giving off an understated and luxurious atmosphere that gives the home space a new glow.

The tint of the foil-gold **glass candle jar** changes with the light, sometimes golden and bright, sometimes soft and warm. This dreamlike visual effect makes the home space more vivid and interesting.

## **Accessories - Lid**