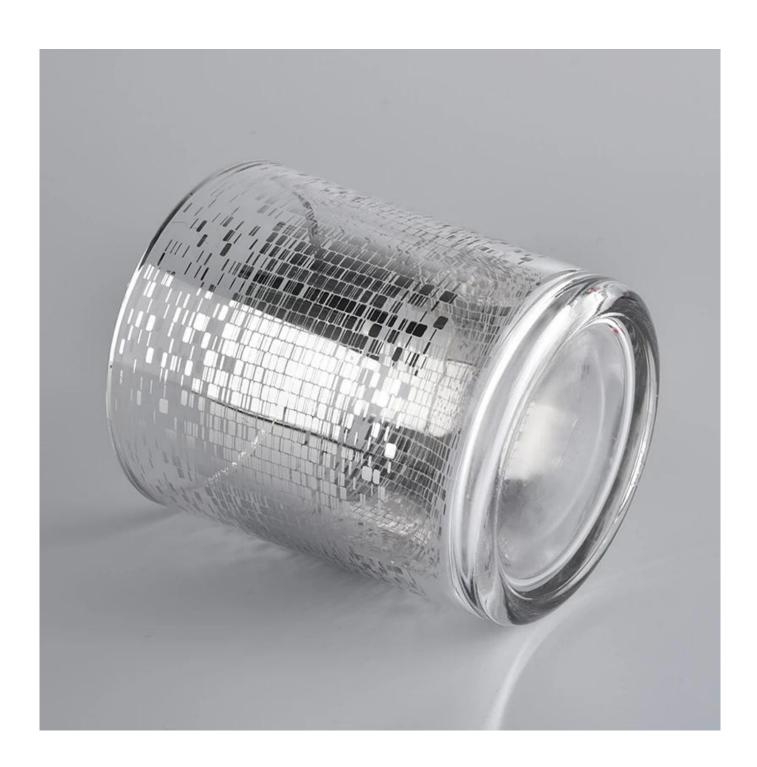

# Flexible dimensions design can expand rapidly your market

Top dia.: 88mm Bottom dia.: 81mm Height: 100mm Capacity: 400ml Weight: 320g

We transform your ideas into creative fragrant products and we sell ourselves on the local market.

#### **Product features**

- 1. High quality home decoration glass perfume bottle.
- 2. Suitable for use in hotels, weddings, etc.
- 3. Meet the functionality of the ASTM test product.