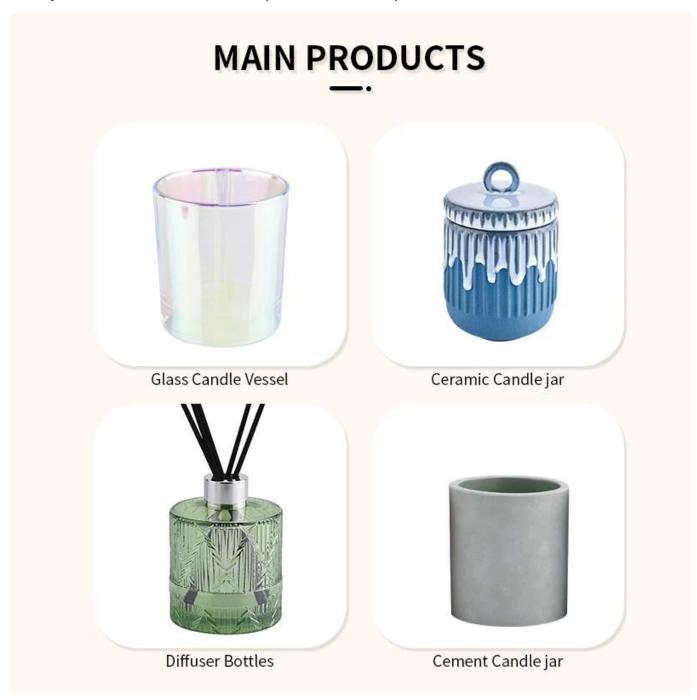

wholesale 10oz glass candle jar with round bottom for home decor Sunny Glassware not only produces OEM / ODM orders, but also helps many brands start from the product concept.

Why choose sunshine?

### **Major advantage**

Focus on luxury design

About 80% of American perfume brand suppliers

- . AQL plus 6 strict rigorous QC test standards
- . Maintain quality and sample and bulk products

Top dia:86mm Bottom dia:83mm Height:103mm Capacity: 390ml Weight: 353g