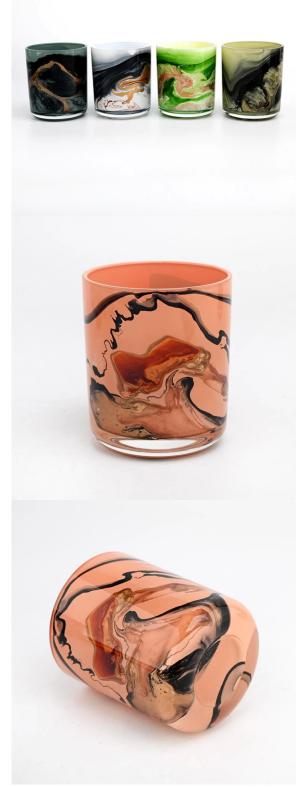

### **Major advantage**

Focus on luxury design

About 80% of American perfume brand suppliers

- . AQL plus 6 strict rigorous QC test standards
- . Maintain quality and sample and bulk products

Top dia:86mm Bottom dia:83mm Height:103mm Capacity: 390ml Weight: 353g

### feature of product

- 1. High quality home decorative glass incense bottle.
- 2. Applicable to hotel, wedding, etc.
- 3. Meet the function of ASTM test products.

### Let you choose

- 1. Various drawings and sizes are available.
- 2. Any painted, cutting, plating, laser model processing tool.
- 3. Shrink film, color gift box, white gift box and other special packaging.