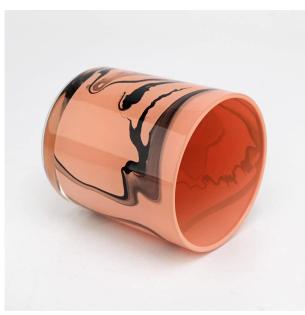

wholesale 10oz glass candle jar with round bottom for home decor Sunny Glassware not only produces OEM / ODM orders, but also helps many brands start from the product concept.

Why choose sunshine?

### **Major advantage**

Focus on luxury design

About 80% of American perfume brand suppliers

- . AQL plus 6 strict rigorous QC test standards
- . Maintain quality and sample and bulk products

Top dia:86mm Bottom dia:83mm Height:103mm Capacity: 390ml Weight: 353g