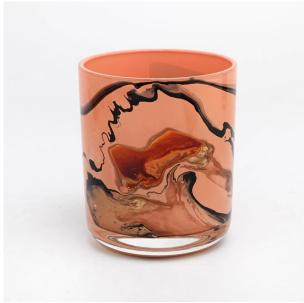

wholesale 10oz glass candle jar with round bottom for home decor Sunny Glassware not only produces OEM / ODM orders, but also helps many brands start from the product concept.

Why choose sunshine?

### **Major advantage**

Focus on luxury design

About 80% of American perfume brand suppliers

- . AQL plus 6 strict rigorous QC test standards
- . Maintain quality and sample and bulk products

Top dia:86mm Bottom dia:83mm Height:103mm Capacity: 390ml Weight: 353g