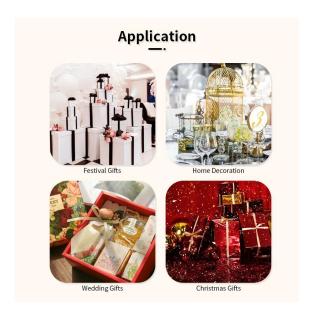

#### Application:

Decorative dinner in the bar or bar

- . Suitable for families, hotels or gardens
- . Special lover gift
- . Any chance of decoration