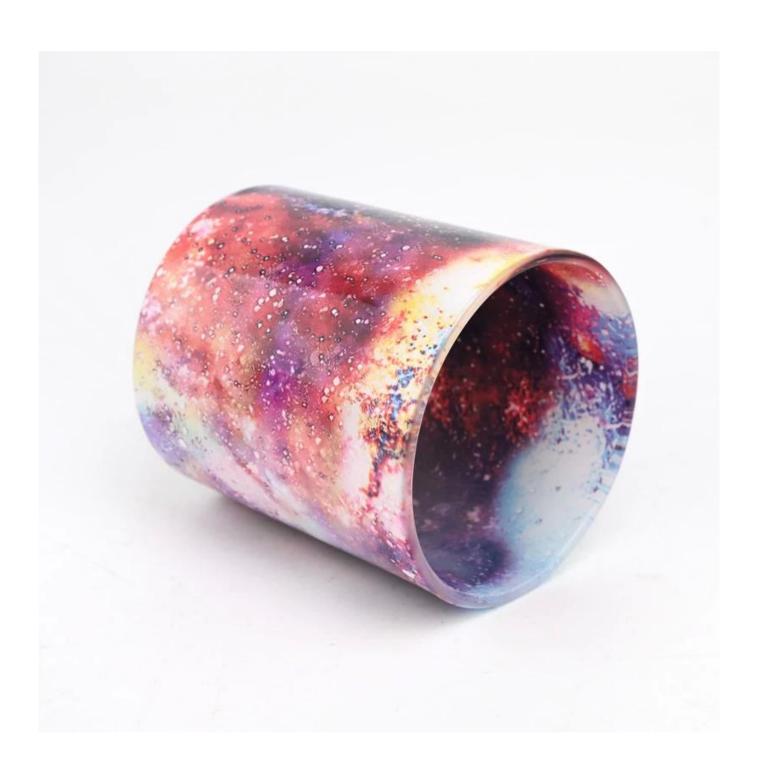

# Wholesale 10oz empty glass candle jar for home decor

Sunny Glasswares not only places OEM / ODM orders, but also helps many brands to start with product concepts.

| Measure           | Item:SGHY22081912<br>Top dia: 80mm<br>Bottom dia: 77mm<br>Height: 90mm              |
|-------------------|-------------------------------------------------------------------------------------|
|                   | Weight: 300g<br>Capacity: 300ml                                                     |
| Packing           | Normal packing, Individual gift box, PVC box, window box, color box, white box, etc |
|                   | Within 35 days after the sample and order confirmed                                 |
|                   | 30% deposit by T/T in advance and the balance against the copy of B/L               |
| Shipment          | By sea,by air,by Express and your shipping agent is acceptable                      |
| Usage<br>Occasion | Home decor,Wedding Decoration,Wedding Favors,Decoration enhancement                 |