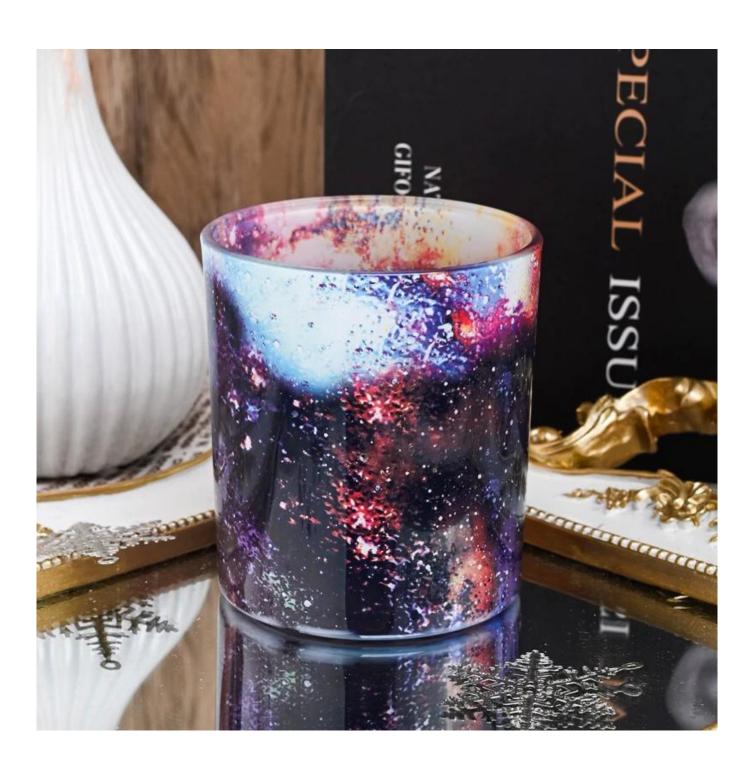

# Wholesale 10oz empty glass candle jar for home decor

Sunny Glasswares not only places OEM / ODM orders, but also helps many brands to start with product concepts.

| Measure           | Item:SGHY22081912<br>Top dia: 80mm<br>Bottom dia: 77mm<br>Height: 90mm              |
|-------------------|-------------------------------------------------------------------------------------|
|                   | Weight: 300g<br>Capacity: 300ml                                                     |
| Packing           | Normal packing, Individual gift box, PVC box, window box, color box, white box, etc |
|                   | Within 35 days after the sample and order confirmed                                 |
|                   | 30% deposit by T/T in advance and the balance against the copy of B/L               |
| Shipment          | By sea,by air,by Express and your shipping agent is acceptable                      |
| Usage<br>Occasion | Home decor,Wedding Decoration,Wedding Favors,Decoration enhancement                 |