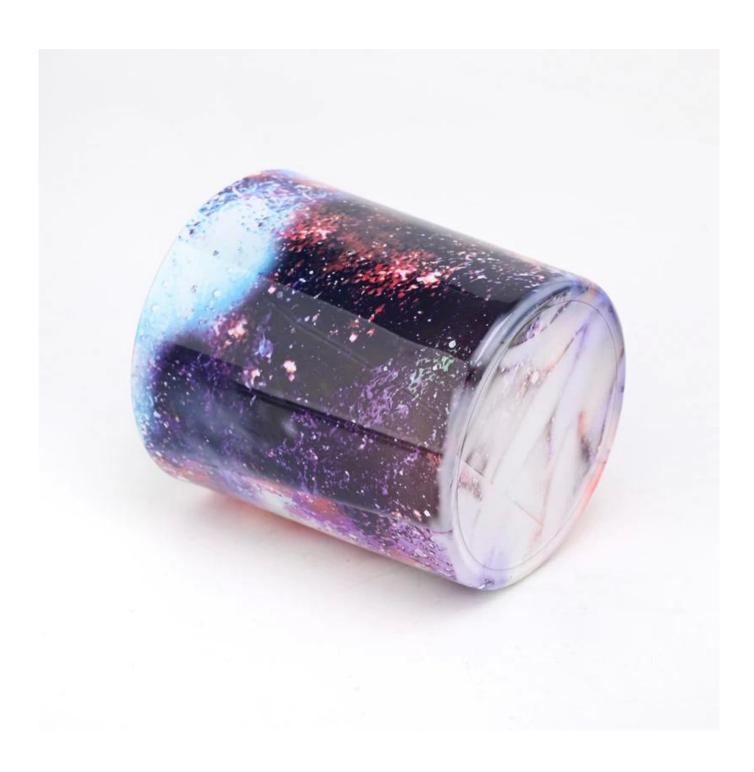

# Wholesale 10oz empty glass candle jar for home decor

Sunny Glasswares not only places OEM / ODM orders, but also helps many brands to start with product concepts.

| Measure           | Item:SGHY22081912<br>Top dia: 80mm<br>Bottom dia: 77mm<br>Height: 90mm              |
|-------------------|-------------------------------------------------------------------------------------|
|                   | Weight: 300g<br>Capacity: 300ml                                                     |
| Packing           | Normal packing, Individual gift box, PVC box, window box, color box, white box, etc |
|                   | Within 35 days after the sample and order confirmed                                 |
|                   | 30% deposit by T/T in advance and the balance against the copy of B/L               |
| Shipment          | By sea,by air,by Express and your shipping agent is acceptable                      |
| Usage<br>Occasion | Home decor,Wedding Decoration,Wedding Favors,Decoration enhancement                 |