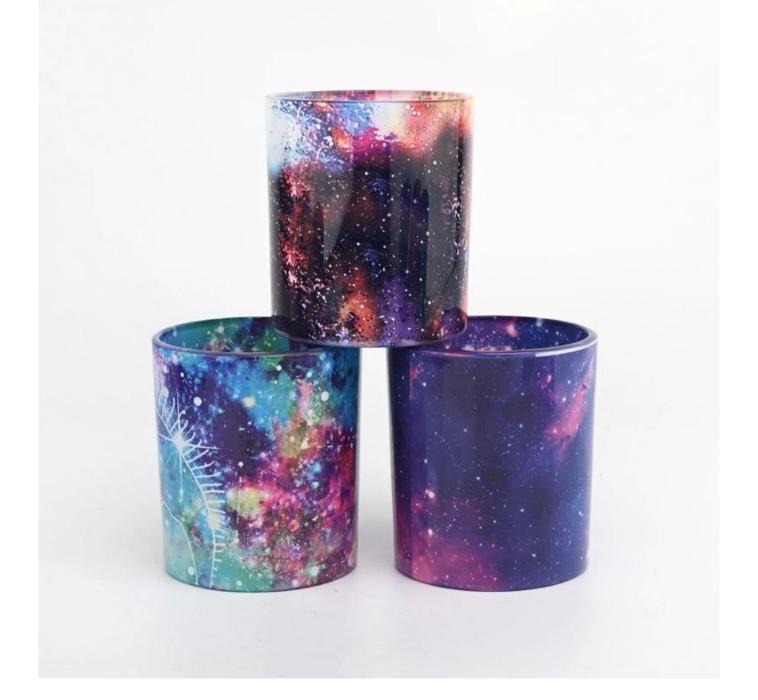

# Wholesale 10oz empty glass candle jar for home decor

Sunny Glasswares not only places OEM / ODM orders, but also helps many brands to start with product concepts.

| Measure           | Item:SGHY22081912<br>Top dia: 80mm<br>Bottom dia: 77mm<br>Height: 90mm              |
|-------------------|-------------------------------------------------------------------------------------|
|                   | Weight: 300g<br>Capacity: 300ml                                                     |
| Packing           | Normal packing, Individual gift box, PVC box, window box, color box, white box, etc |
|                   | Within 35 days after the sample and order confirmed                                 |
|                   | 30% deposit by T/T in advance and the balance against the copy of B/L               |
| Shipment          | By sea,by air,by Express and your shipping agent is acceptable                      |
| Usage<br>Occasion | Home decor,Wedding Decoration,Wedding Favors,Decoration enhancement                 |