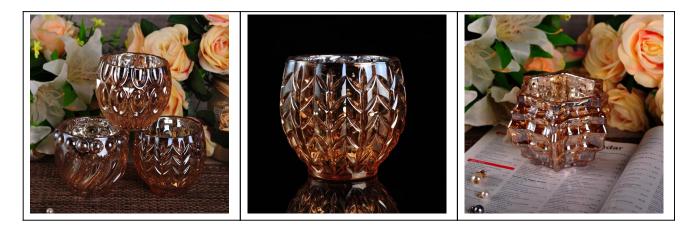

# Wholesale 10oz diamond cut design clear long-stemmed candle holder

| A COMBINICAL      |                                                                                  |
|-------------------|----------------------------------------------------------------------------------|
| Product Details   |                                                                                  |
| Product ID        | SGXM15101404                                                                     |
| Material          | High white material glass                                                        |
| Crafts            | Machine press glass candle holder                                                |
| Proofing time     | 1. Existing products, sample time 5 days                                         |
|                   | 2. The need to re-mold, sample time 15 days                                      |
| Package           | General packaging, 48 / Carton                                                   |
| Capacity          | 500,000 to 1,000,000 / month                                                     |
| Delivery Time     | 35 days after sample and order confirmation                                      |
| Payment Terms     | T / T 30% down payment, pay the balance due to see a copy of the bill of         |
|                   | lading                                                                           |
| Transport         | Maritime transport, air transport, international express delivery; guests        |
|                   | designated freight forwarding                                                    |
|                   | 1. Machine made <u>candle holders</u>                                            |
|                   | 2. Can be used in hotels, home,bar,etc                                           |
| Product Features  | 3. Environmental material                                                        |
|                   | 4. FDA test, CA65 test                                                           |
|                   | 1. satisfy your different design and size                                        |
|                   | 2. Any color of paint, frosting, electroplating, laser engraving can be done     |
| For you to choose | 3. provide special packaging such as shrink film, color gift box, white gift box |
|                   | 4. We have a dedicated quality control team to control product quality           |
|                   | 5. We have professional production bases and warehouses to ensure delivery       |