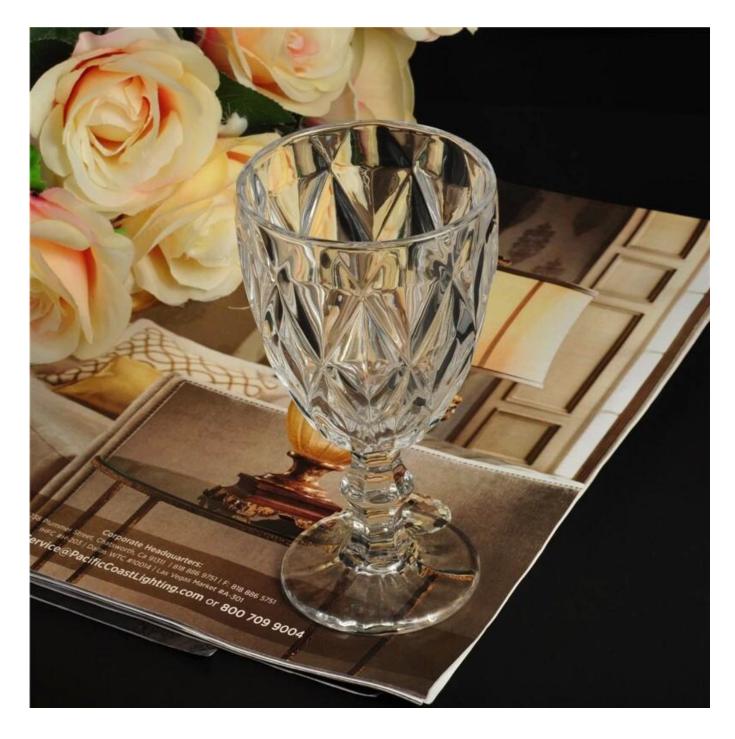

# Wholesale 10oz diamond cut design clear long-stemmed candle holder

| A COMBINICAL      |                                                                                  |
|-------------------|----------------------------------------------------------------------------------|
| Product Details   |                                                                                  |
| Product ID        | SGXM15101404                                                                     |
| Material          | High white material glass                                                        |
| Crafts            | Machine press glass candle holder                                                |
| Proofing time     | 1. Existing products, sample time 5 days                                         |
|                   | 2. The need to re-mold, sample time 15 days                                      |
| Package           | General packaging, 48 / Carton                                                   |
| Capacity          | 500,000 to 1,000,000 / month                                                     |
| Delivery Time     | 35 days after sample and order confirmation                                      |
| Payment Terms     | T / T 30% down payment, pay the balance due to see a copy of the bill of         |
|                   | lading                                                                           |
| Transport         | Maritime transport, air transport, international express delivery; guests        |
|                   | designated freight forwarding                                                    |
|                   | 1. Machine made <u>candle holders</u>                                            |
|                   | 2. Can be used in hotels, home,bar,etc                                           |
| Product Features  | 3. Environmental material                                                        |
|                   | 4. FDA test, CA65 test                                                           |
|                   | 1. satisfy your different design and size                                        |
|                   | 2. Any color of paint, frosting, electroplating, laser engraving can be done     |
| For you to choose | 3. provide special packaging such as shrink film, color gift box, white gift box |
|                   | 4. We have a dedicated quality control team to control product quality           |
|                   | 5. We have professional production bases and warehouses to ensure delivery       |