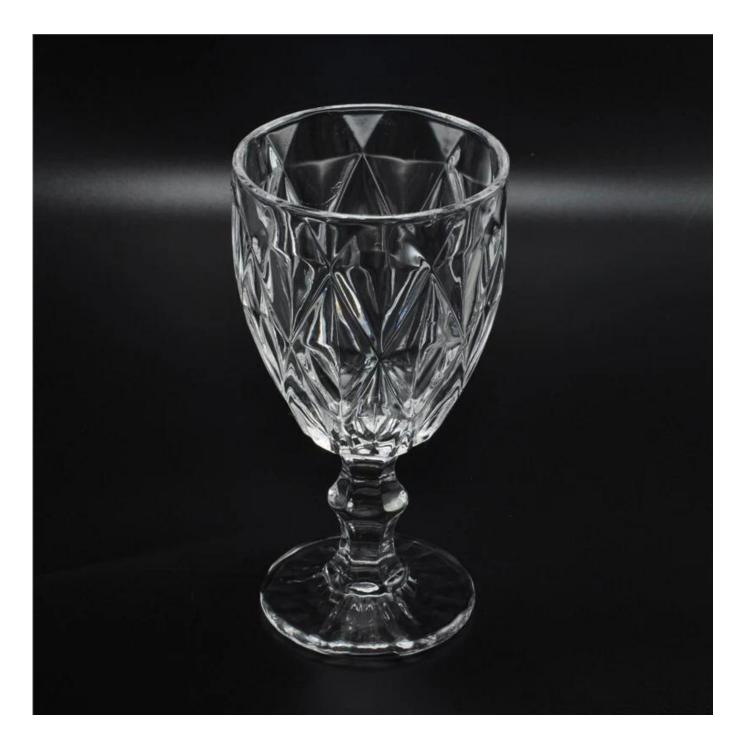

# Wholesale 10oz diamond cut design clear long-stemmed candle holder

| A COMBINICAL      |                                                                                  |
|-------------------|----------------------------------------------------------------------------------|
| Product Details   |                                                                                  |
| Product ID        | SGXM15101404                                                                     |
| Material          | High white material glass                                                        |
| Crafts            | Machine press glass candle holder                                                |
| Proofing time     | 1. Existing products, sample time 5 days                                         |
|                   | 2. The need to re-mold, sample time 15 days                                      |
| Package           | General packaging, 48 / Carton                                                   |
| Capacity          | 500,000 to 1,000,000 / month                                                     |
| Delivery Time     | 35 days after sample and order confirmation                                      |
| Payment Terms     | T / T 30% down payment, pay the balance due to see a copy of the bill of         |
|                   | lading                                                                           |
| Transport         | Maritime transport, air transport, international express delivery; guests        |
|                   | designated freight forwarding                                                    |
|                   | 1. Machine made <u>candle holders</u>                                            |
|                   | 2. Can be used in hotels, home,bar,etc                                           |
| Product Features  | 3. Environmental material                                                        |
|                   | 4. FDA test, CA65 test                                                           |
|                   | 1. satisfy your different design and size                                        |
|                   | 2. Any color of paint, frosting, electroplating, laser engraving can be done     |
| For you to choose | 3. provide special packaging such as shrink film, color gift box, white gift box |
|                   | 4. We have a dedicated quality control team to control product quality           |
|                   | 5. We have professional production bases and warehouses to ensure delivery       |