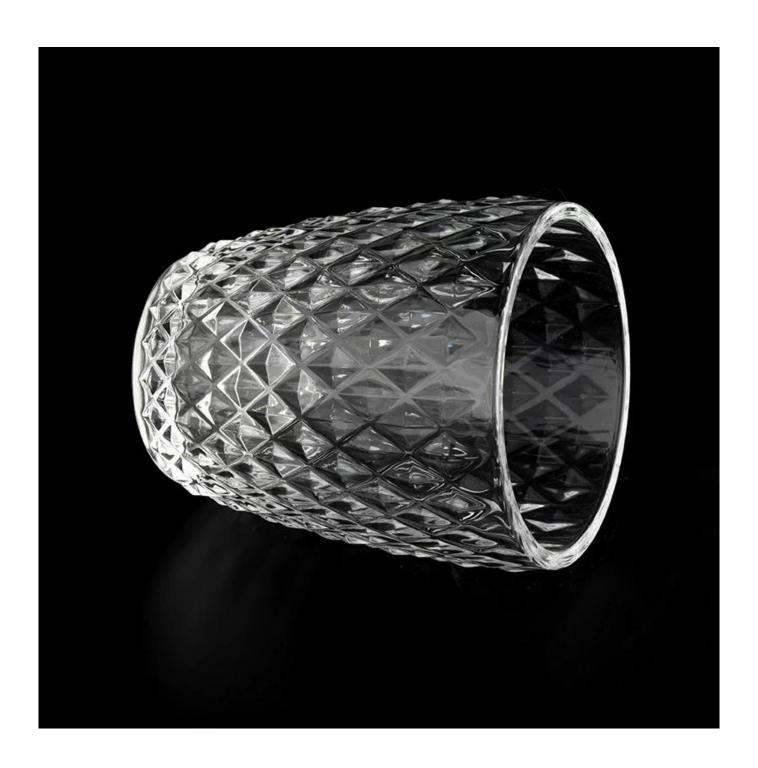

## Wholesale 10oz clear glass candle vessel with custom pattern

Sunny Glassware not only places OEM / ODM orders, but also helps many brands to start with product concepts.

| Measure       | Item:SGYH22022307                                                                  |
|---------------|------------------------------------------------------------------------------------|
|               | Top dia: 83mm                                                                      |
|               | Bottom dia:56mm                                                                    |
|               | Height: 100mm                                                                      |
|               | Weight: 327g                                                                       |
|               | Capacity: 311ml                                                                    |
| Packing       | Normal packing,Individual gift box, PVC box, window box, color box, white box, etc |
| Delivery time | Within 35 days after the sample and order confirmed                                |
| Payment term  | 30% deposit by T/T in advance and the balance against the copy of B/L              |
| Shipment      | By sea,by air,by Express and your shipping agent is acceptable                     |
| Usage         | Home described in a Description Worlding Foreign Description on honorous           |
| Occasion      | Home decor, Wedding Decoration, Wedding Favors, Decoration enhancement             |