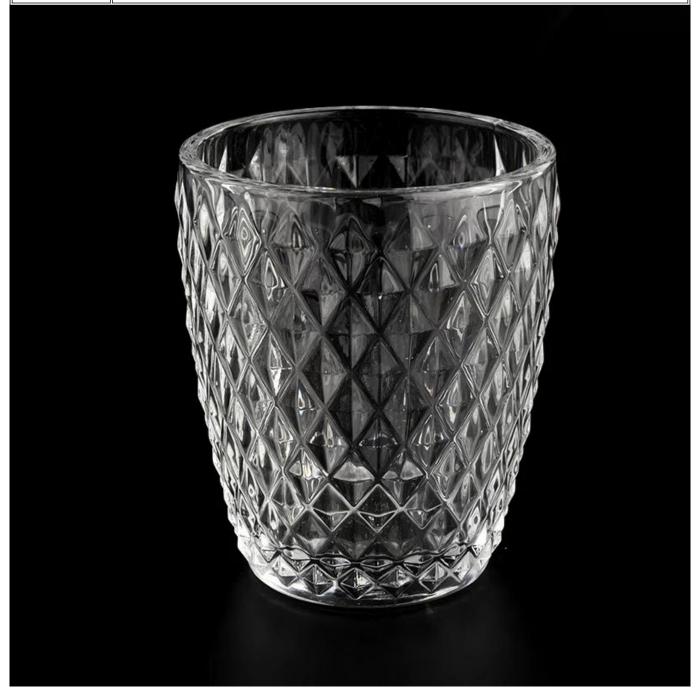

## Wholesale 10oz clear glass candle vessel with custom pattern

Sunny Glassware not only places OEM / ODM orders, but also helps many brands to start with product concepts.

| Measure       | Item:SGYH22022307                                                                  |
|---------------|------------------------------------------------------------------------------------|
|               | Top dia: 83mm                                                                      |
|               | Bottom dia:56mm                                                                    |
|               | Height: 100mm                                                                      |
|               | Weight: 327g                                                                       |
|               | Capacity: 311ml                                                                    |
| Packing       | Normal packing,Individual gift box, PVC box, window box, color box, white box, etc |
| Delivery time | Within 35 days after the sample and order confirmed                                |
| Payment term  | 30% deposit by T/T in advance and the balance against the copy of B/L              |
| Shipment      | By sea,by air,by Express and your shipping agent is acceptable                     |
| Usage         | Home described in a Description Worlding Foreign Description on honorous           |
| Occasion      | Home decor, Wedding Decoration, Wedding Favors, Decoration enhancement             |