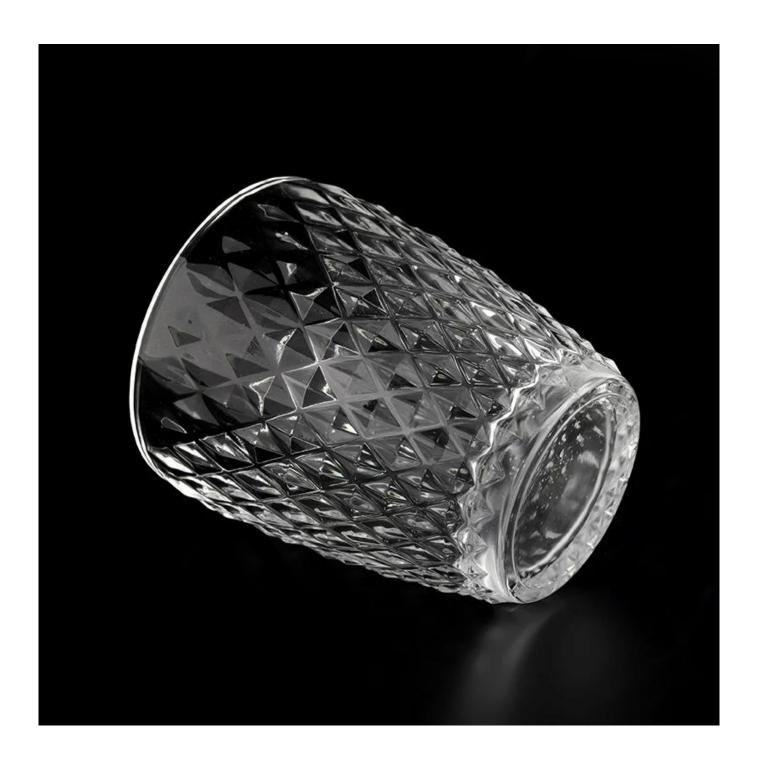

## Wholesale 10oz clear glass candle vessel with custom pattern

Sunny Glassware not only places OEM / ODM orders, but also helps many brands to start with product concepts.

| Measure       | Item:SGYH22022307                                                                  |
|---------------|------------------------------------------------------------------------------------|
|               | Top dia: 83mm                                                                      |
|               | Bottom dia:56mm                                                                    |
|               | Height: 100mm                                                                      |
|               | Weight: 327g                                                                       |
|               | Capacity: 311ml                                                                    |
| Packing       | Normal packing,Individual gift box, PVC box, window box, color box, white box, etc |
| Delivery time | Within 35 days after the sample and order confirmed                                |
| Payment term  | 30% deposit by T/T in advance and the balance against the copy of B/L              |
| Shipment      | By sea,by air,by Express and your shipping agent is acceptable                     |
| Usage         | Home described in a Description Worlding Foreign Description on honorous           |
| Occasion      | Home decor, Wedding Decoration, Wedding Favors, Decoration enhancement             |