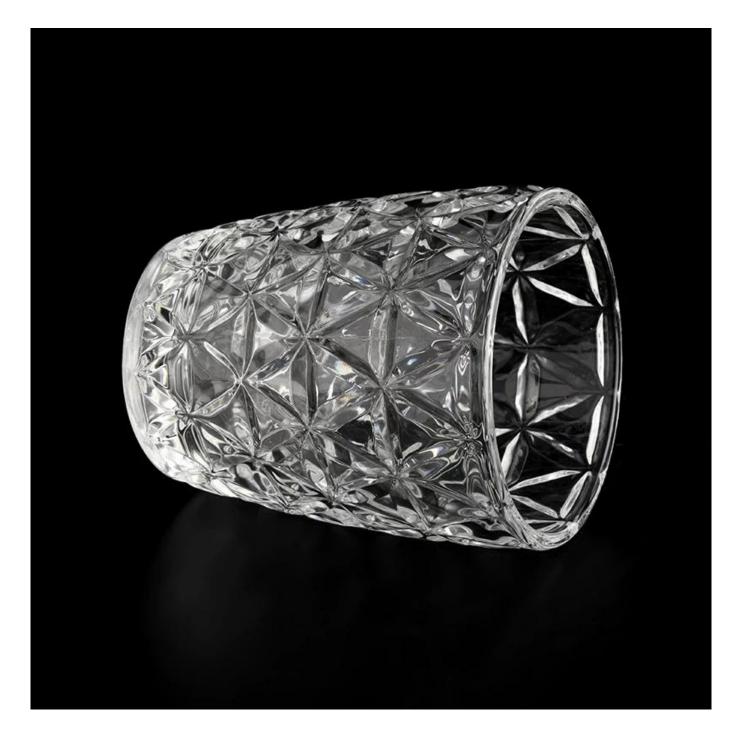

| Measure<br>Packing<br>Delivery time | Item:SGYH22022306<br>Top dia: 82mm<br>Bottom dia: 61mm<br>Height: 99.3mm<br>Weight: 327g<br>Capacity: 310ml<br>Normal packing,Individual gift box, PVC box, window box, color box, white box, etc<br>Within 35 days after the sample and order confirmed |
|-------------------------------------|----------------------------------------------------------------------------------------------------------------------------------------------------------------------------------------------------------------------------------------------------------|
|                                     | 30% deposit by T/T in advance and the balance against the copy of B/L                                                                                                                                                                                    |
| Shipment                            | By sea,by air,by Express and your shipping agent is acceptable                                                                                                                                                                                           |
| Usage                               |                                                                                                                                                                                                                                                          |
| Occasion                            | Home decor,Wedding Decoration,Wedding Favors,Decoration enhancement                                                                                                                                                                                      |
|                                     |                                                                                                                                                                                                                                                          |