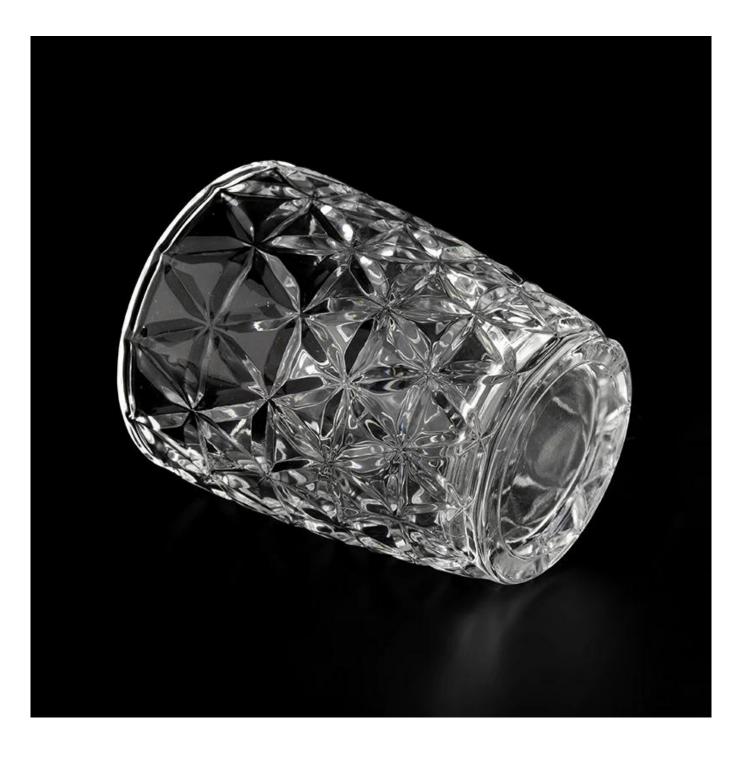

| Measure<br>Packing<br>Delivery time | Item:SGYH22022306<br>Top dia: 82mm<br>Bottom dia: 61mm<br>Height: 99.3mm<br>Weight: 327g<br>Capacity: 310ml<br>Normal packing,Individual gift box, PVC box, window box, color box, white box, etc<br>Within 35 days after the sample and order confirmed |
|-------------------------------------|----------------------------------------------------------------------------------------------------------------------------------------------------------------------------------------------------------------------------------------------------------|
|                                     | 30% deposit by T/T in advance and the balance against the copy of B/L                                                                                                                                                                                    |
| Shipment                            | By sea,by air,by Express and your shipping agent is acceptable                                                                                                                                                                                           |
| Usage                               |                                                                                                                                                                                                                                                          |
| Occasion                            | Home decor,Wedding Decoration,Wedding Favors,Decoration enhancement                                                                                                                                                                                      |
|                                     |                                                                                                                                                                                                                                                          |