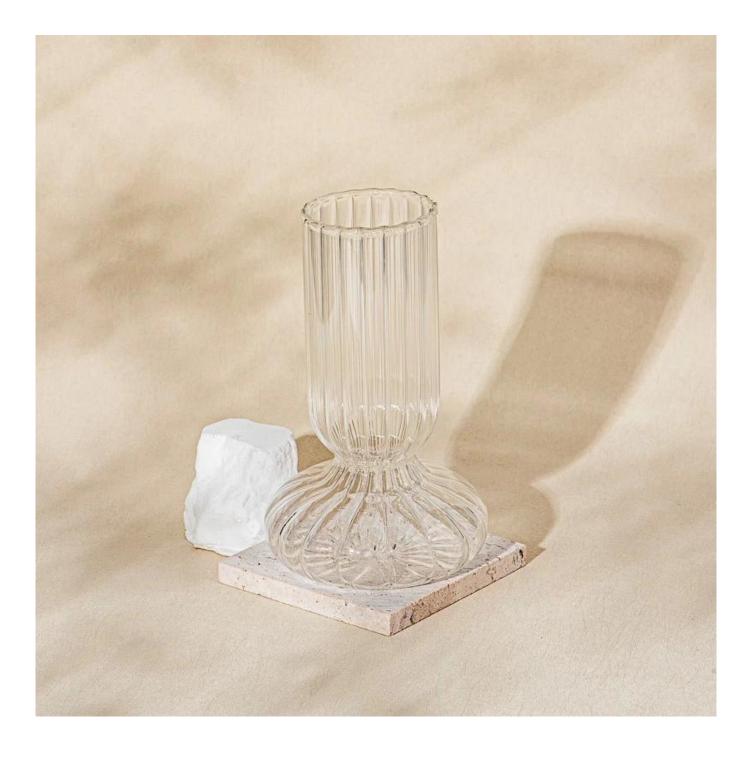

Wholesale 10oz Luxury Design High Borosilicate Glass Vessel Custom Color Empty Candle Holder

#### **Product Pictures**