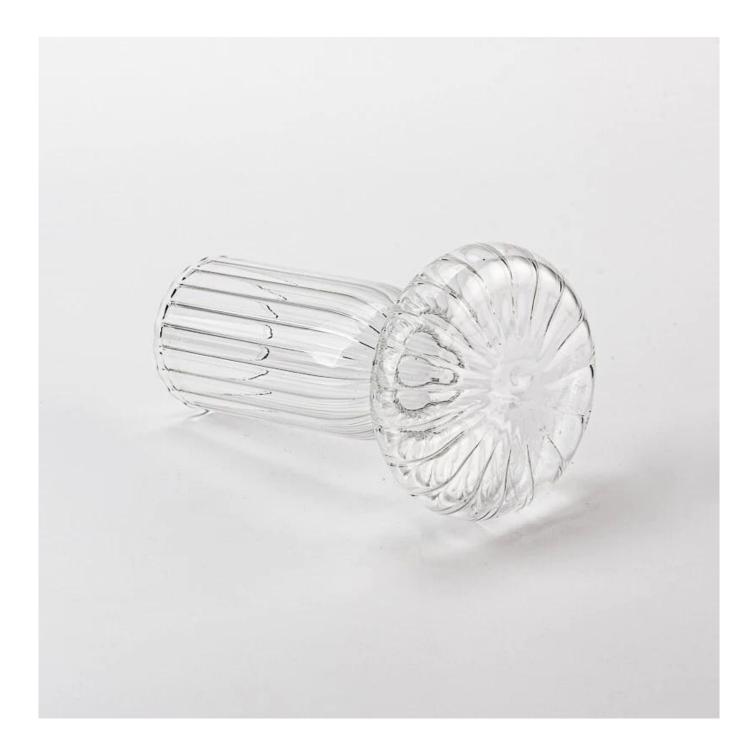

Wholesale 10oz Luxury Design High Borosilicate Glass Vessel Custom Color Empty Candle Holder

#### **Product Pictures**