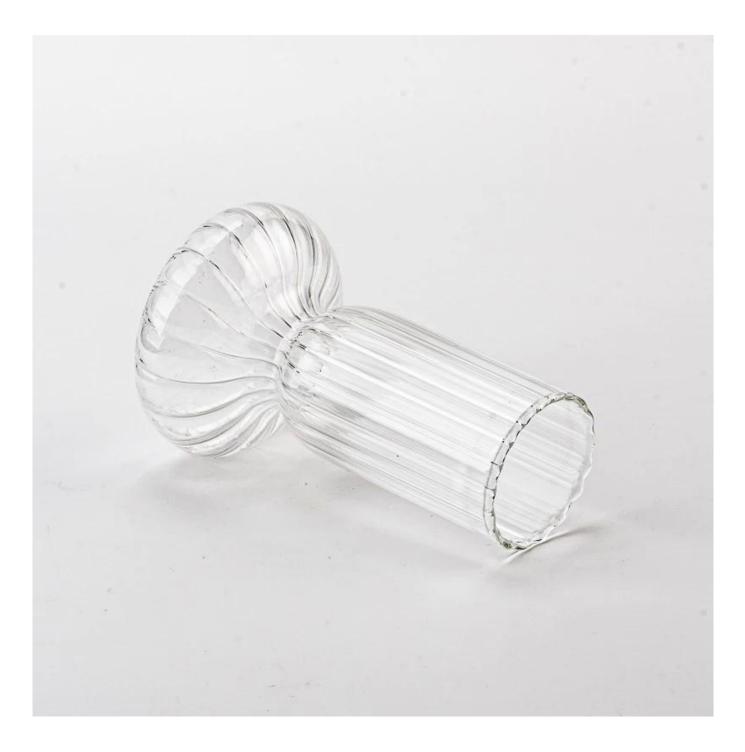

Wholesale 10oz Luxury Design High Borosilicate Glass Vessel Custom Color Empty Candle Holder

#### **Product Pictures**