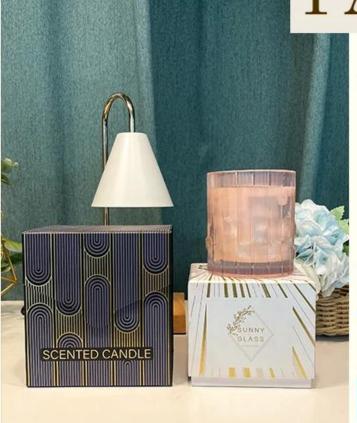

#### **Product Pictures**

Wholesale 10oz Luxury Design High Borosilicate Glass Vessel Custom Color Empty Candle Holder