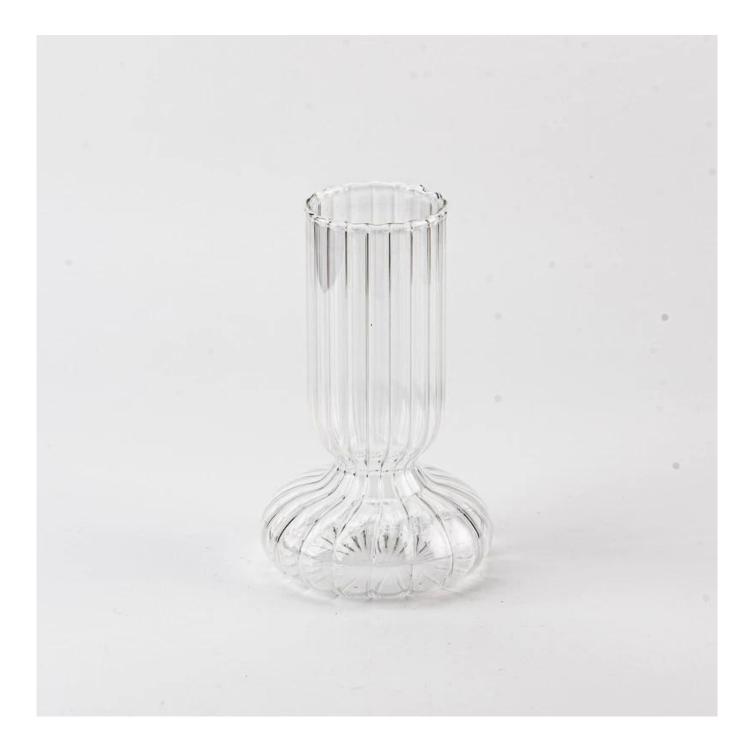

Wholesale 10oz Luxury Design High Borosilicate Glass Vessel Custom Color Empty Candle Holder

#### **Product Pictures**