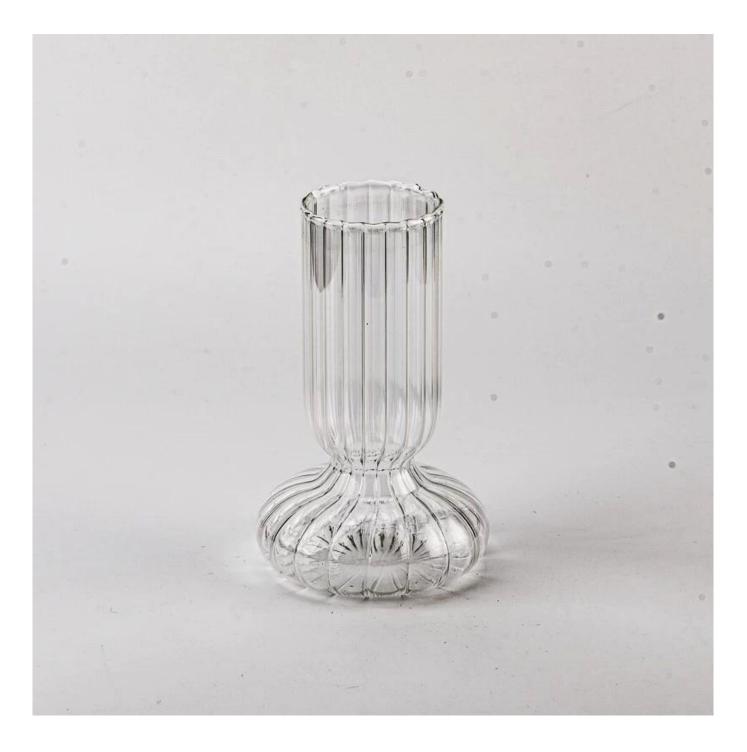

Wholesale 10oz Luxury Design High Borosilicate Glass Vessel Custom Color Empty Candle Holder

#### **Product Pictures**