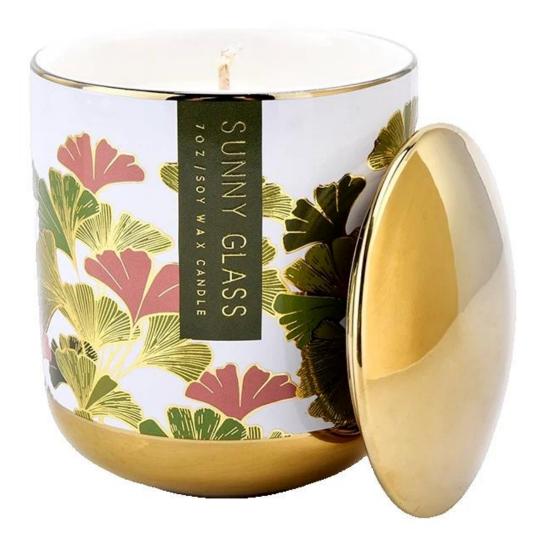

### **Product Description**

| product<br>name   | Wholesale 10oz 12oz Luxury custom gingko leaf ceramic candle jar with lid                        |
|-------------------|--------------------------------------------------------------------------------------------------|
| Sample time       | 1. 5 days if there is glass shape and size<br>2. 15 days, if you need new shapes and sizes glass |
| Measure           | Item No.:SCRG210017 Caliber: 87mm Base diameter: 84mm Height: 100mm Weight: 300g Capacity: 400ml |
| Packing           | Normal packing,Individual gift box, PVC box, window box, color box, white box, etc               |
| Delivery<br>time  | Within 35 days after the sample and order confirmed                                              |
| Payment<br>term   | 30% deposit by T/T in advance and the balance against the copy of B/L                            |
| Shipment          | By sea,by air,by Express and your shipping agent is acceptable                                   |
| Usage<br>Occasion | Home decor, Wedding Decoration, Wedding Favors, Decoration enhancement,                          |

Using top ceramic raw materials, after high temperature firing, the texture is solid and delicate, the surface is smooth like a mirror, showing a warm luster. Ceramic material not only has good thermal insulation performance, can ensure the candle burning safe and stable, but also gives the candle jar long-term durability, can be used as a family collection.

The matching lid is also carefully crafted to fit perfectly into the tank. The lid design is clever, easy to open and close, effective dust prevention, keep the candle clean, so that every time you light a candle, it is like opening a new beautiful experience

This gingko leaf ceramic candle jar has a reasonable size design and can easily fit into a variety of standard candles. Whether it is a scented candle that emits a charming aroma, or a non-scented candle that creates an atmosphere, it can show a different style in the jar.