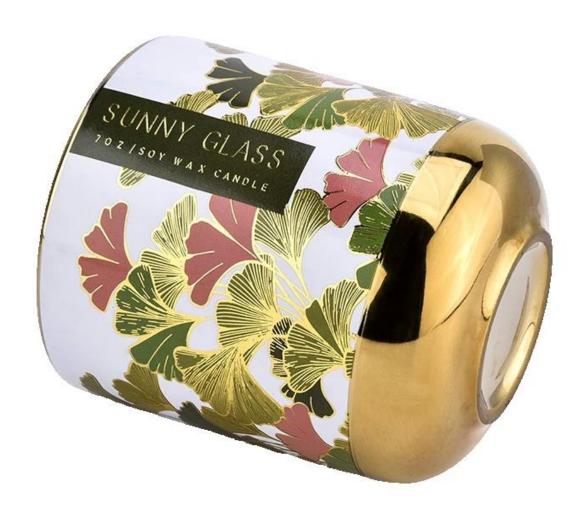

Using top ceramic raw materials, after high temperature firing, the texture is solid and delicate, the surface is smooth like a mirror, showing a warm luster. Ceramic material not only has good thermal insulation performance, can ensure the candle burning safe and stable, but also gives the candle jar long-term durability, can be used as a family collection.

This gingko leaf ceramic candle jar has a reasonable size design and can easily fit into a variety of standard candles. Whether it is a scented candle that emits a charming aroma, or a non-scented candle that creates an atmosphere, it can show a different style in the jar.