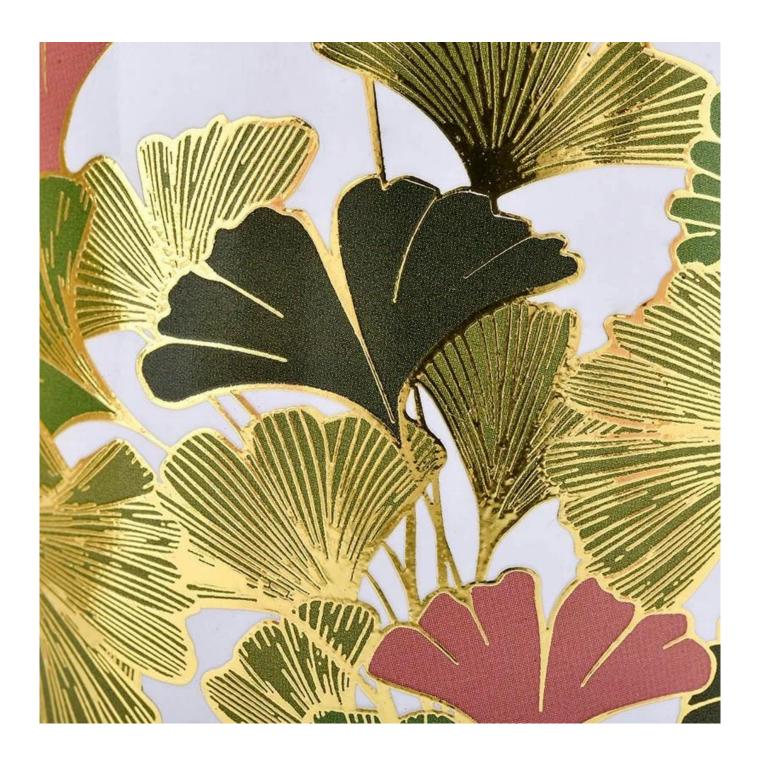

### Wholesale 10oz 12oz Luxury custom gingko leaf ceramic candle jar with lid

Using top ceramic raw materials, after high temperature firing, the texture is solid and delicate, the surface is smooth like a mirror, showing a warm luster. Ceramic material not only has good thermal insulation performance, can ensure the candle burning safe and stable, but also gives the candle jar long-term durability, can be used as a family collection.

This gingko leaf ceramic candle jar has a reasonable size design and can easily fit into a variety of standard candles. Whether it is a scented candle that emits a charming aroma, or a non-scented candle that creates an atmosphere, it can show a different style in the jar.