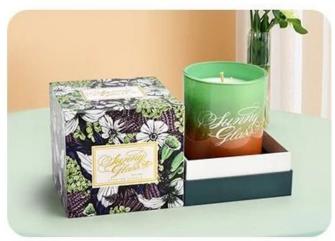

### Wholesale 10oz 12oz Luxury custom gingko leaf ceramic candle jar with lid

### **Product Description**

| product<br>name   | Wholesale 10oz 12oz Luxury custom gingko leaf ceramic candle jar with lid                        |
|-------------------|--------------------------------------------------------------------------------------------------|
| Sample time       | 1. 5 days if there is glass shape and size<br>2. 15 days, if you need new shapes and sizes glass |
| Measure           | Item No.:SCRG210017 Caliber: 87mm Base diameter: 84mm Height: 100mm Weight: 300g Capacity: 400ml |
| Packing           | Normal packing,Individual gift box, PVC box, window box, color box, white box, etc               |
| Delivery<br>time  | Within 35 days after the sample and order confirmed                                              |
| Payment<br>term   | 30% deposit by T/T in advance and the balance against the copy of B/L                            |
| Shipment          | By sea,by air,by Express and your shipping agent is acceptable                                   |
| Usage<br>Occasion | Home decor, Wedding Decoration, Wedding Favors, Decoration enhancement,                          |