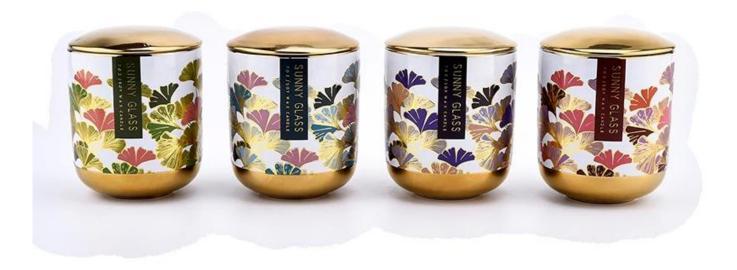

### **Product Description**

| product<br>name   | Wholesale 10oz 12oz Luxury custom gingko leaf ceramic candle jar with lid                        |
|-------------------|--------------------------------------------------------------------------------------------------|
| Sample time       | 1. 5 days if there is glass shape and size<br>2. 15 days, if you need new shapes and sizes glass |
| Measure           | Item No.:SCRG210017 Caliber: 87mm Base diameter: 84mm Height: 100mm Weight: 300g Capacity: 400ml |
| Packing           | Normal packing,Individual gift box, PVC box, window box, color box, white box, etc               |
| Delivery<br>time  | Within 35 days after the sample and order confirmed                                              |
| Payment<br>term   | 30% deposit by T/T in advance and the balance against the copy of B/L                            |
| Shipment          | By sea,by air,by Express and your shipping agent is acceptable                                   |
| Usage<br>Occasion | Home decor, Wedding Decoration, Wedding Favors, Decoration enhancement,                          |

Using top ceramic raw materials, after high temperature firing, the texture is solid and delicate, the surface is smooth like a mirror, showing a warm luster. Ceramic material not only has good thermal insulation performance, can ensure the candle burning safe and stable, but also gives the candle jar long-term durability, can be used as a family collection.

The matching lid is also carefully crafted to fit perfectly into the tank. The lid design is clever, easy to open and close, effective dust prevention, keep the candle clean, so that every time you light a candle, it is like opening a new beautiful experience