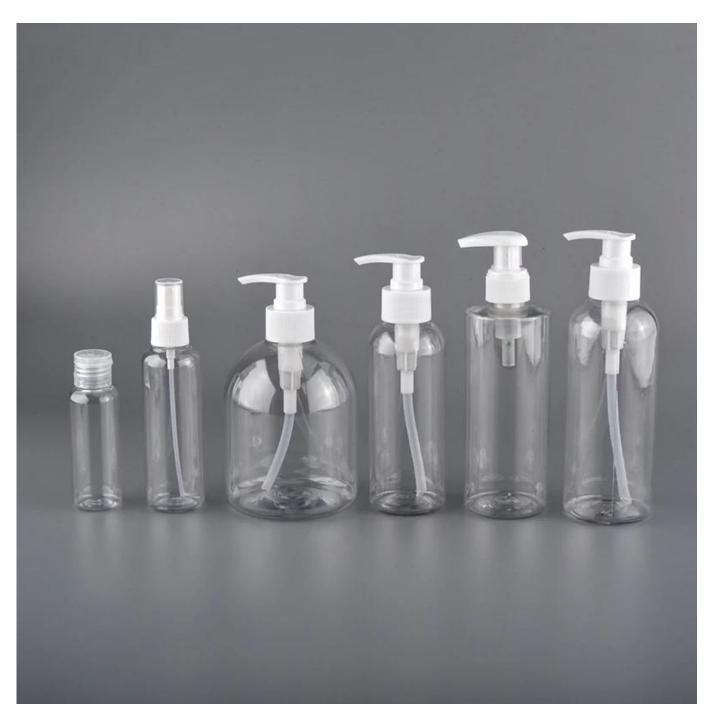

#### Flexible size design allows your market to grow rapidly

Item No.:SGHW20041802

Bottle:

Top dia: 23.5mm Bottom dia: 73mm Height:160mm Weight: 35g Capacity: 500ml

Pump 13g

Custom designs and different sizes available