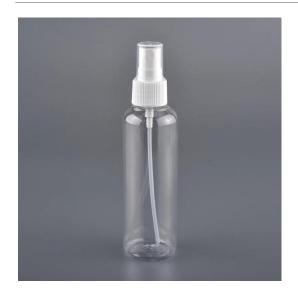

#### Flexible size design allows your market to grow rapidly

Item No.:SGHW20041802

Bottle:

Top dia: 23.5mm Bottom dia: 73mm Height:160mm Weight: 35g Capacity: 500ml

Pump 13g

Custom designs and different sizes available