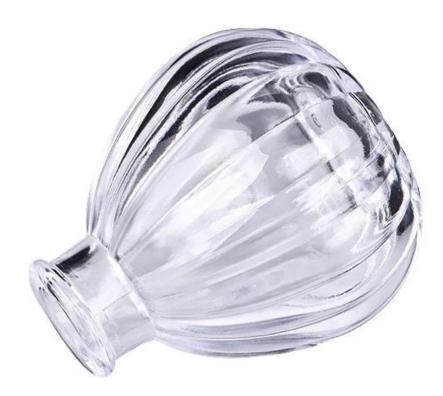

| Measure           | Top dia: 30mm<br>Bottom dia: 30 mm<br>Height: 82 mm<br>Max dia[]73mm<br>Weight: 153g<br>Capacity: 140 ml |
|-------------------|----------------------------------------------------------------------------------------------------------|
| Packing           | Normal packing,Individual gift box, PVC box, window box, color box, white box, etc                       |
| Delivery time     | Within 35 days after the sample and order confirmed                                                      |
| Payment term      | 30% deposit by T/T in advance and the balance against the copy of B/L                                    |
| Shipment          | By sea,by air,by Express and your shipping agent is acceptable                                           |
| Usage<br>Occasion | Home decor,Wedding Decoration,Wedding Favors,Decoration enhancement                                      |