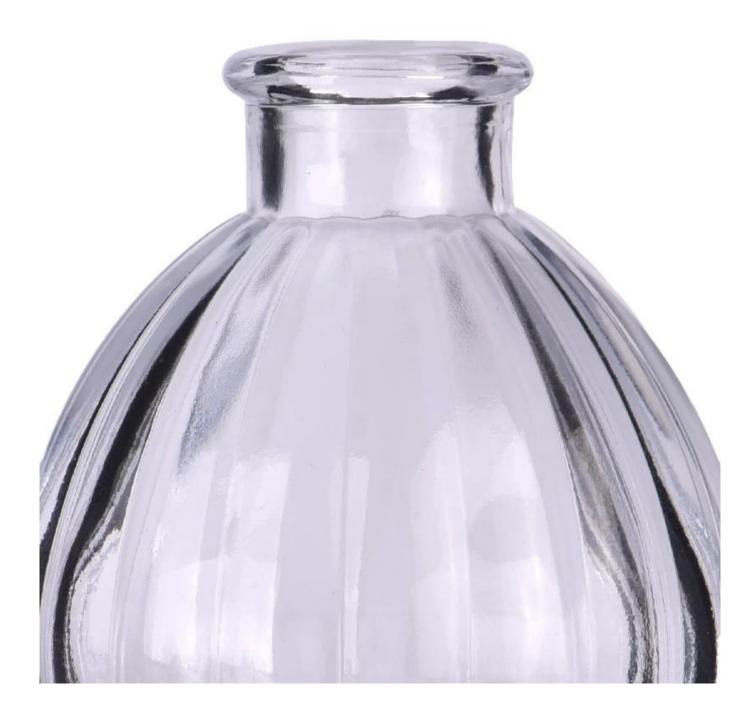

# Wholesale 100ml 150ml Transparent Round Glass Bottle for Fragrance Diffuser

Sunny Glasswares not only places OEM / ODM orders, but also helps many brands to start with product concepts.

| Measure           | Top dia: 30mm<br>Bottom dia: 30 mm<br>Height: 82 mm<br>Max dia[]73mm<br>Weight: 153g<br>Capacity: 140 ml |
|-------------------|----------------------------------------------------------------------------------------------------------|
| Packing           | Normal packing,Individual gift box, PVC box, window box, color box, white box, etc                       |
| Delivery time     | Within 35 days after the sample and order confirmed                                                      |
| Payment term      | 30% deposit by T/T in advance and the balance against the copy of B/L                                    |
| Shipment          | By sea,by air,by Express and your shipping agent is acceptable                                           |
| Usage<br>Occasion | Home decor,Wedding Decoration,Wedding Favors,Decoration enhancement                                      |