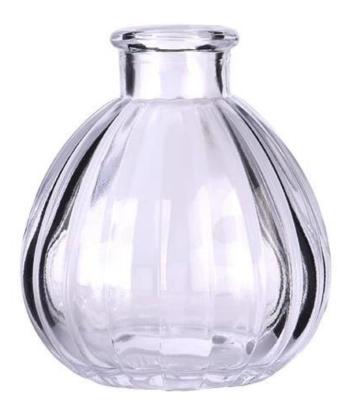

| Measure           | Top dia: 30mm<br>Bottom dia: 30 mm<br>Height: 82 mm<br>Max dia[]73mm<br>Weight: 153g<br>Capacity: 140 ml |
|-------------------|----------------------------------------------------------------------------------------------------------|
| Packing           | Normal packing,Individual gift box, PVC box, window box, color box, white box, etc                       |
| Delivery time     | Within 35 days after the sample and order confirmed                                                      |
| Payment term      | 30% deposit by T/T in advance and the balance against the copy of B/L                                    |
| Shipment          | By sea,by air,by Express and your shipping agent is acceptable                                           |
| Usage<br>Occasion | Home decor,Wedding Decoration,Wedding Favors,Decoration enhancement                                      |