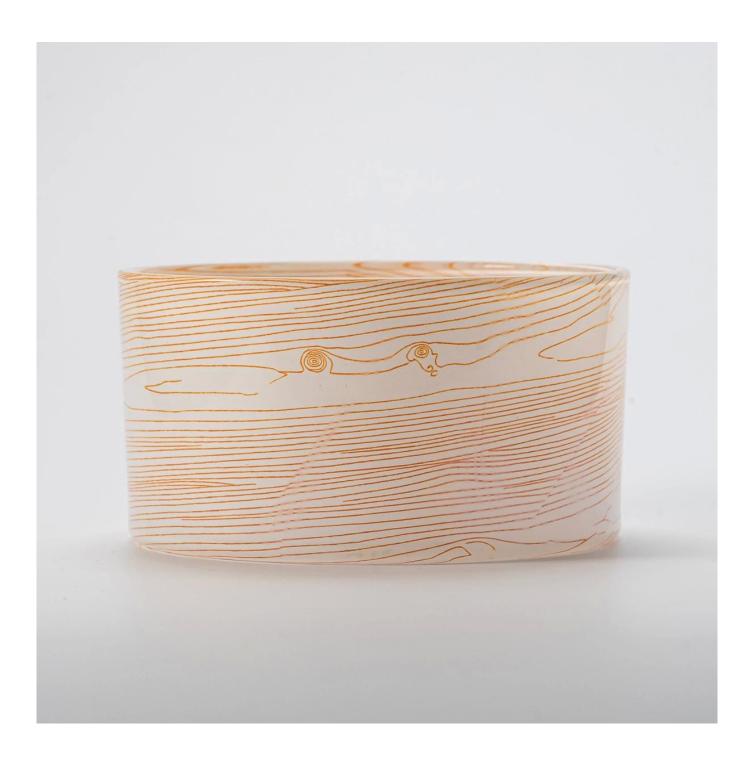

| Measure           | Item:SGTC24121601 Top dia: 150 mm Bottom dia: 145 mm Height: 80 mm Weight: 750 g Capacity: 990 ml |
|-------------------|---------------------------------------------------------------------------------------------------|
| Packing           | Normal packing,Individual gift box, PVC box, window box, color box, white box, etc                |
| Delivery time     | Within 35 days after the sample and order confirmed                                               |
| Payment term      | 30% deposit by T/T in advance and the balance against the copy of B/L                             |
| Shipment          | By sea,by air,by Express and your shipping agent is acceptable                                    |
| Usage<br>Occasion | Home decor,Wedding Decoration,Wedding Favors,Decoration enhancement                               |