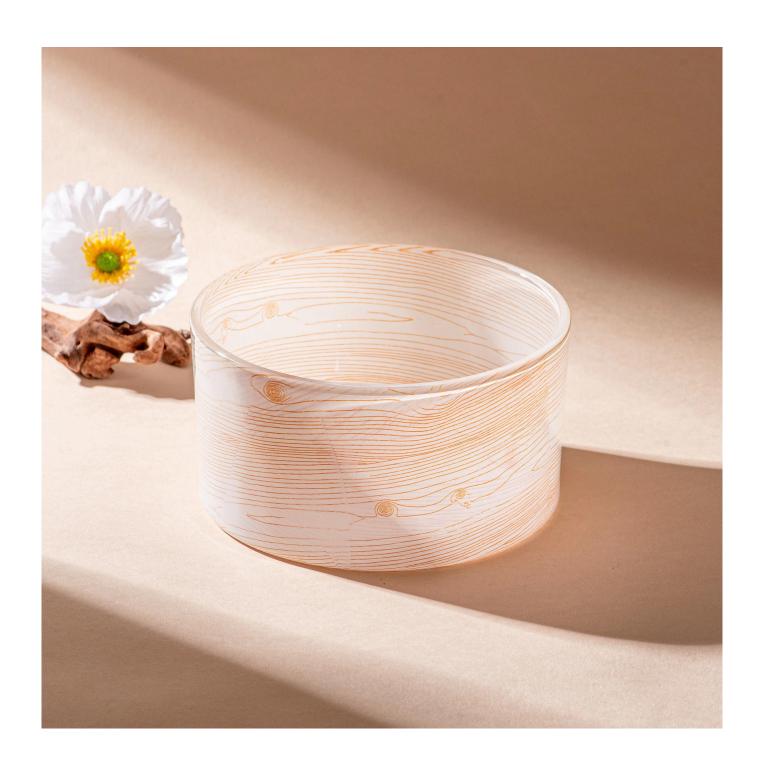

# Wholesale 1000ml large capacity unique design glass candle jars

Sunny Glasswares not only places  $\operatorname{OEM}$  /  $\operatorname{ODM}$  orders, but also helps many brands to start with product concepts.

| Measure           | Item:SGTC24121601 Top dia: 150 mm Bottom dia: 145 mm Height: 80 mm Weight: 750 g Capacity: 990 ml |
|-------------------|---------------------------------------------------------------------------------------------------|
| Packing           | Normal packing,Individual gift box, PVC box, window box, color box, white box, etc                |
| Delivery time     | Within 35 days after the sample and order confirmed                                               |
| Payment term      | 30% deposit by T/T in advance and the balance against the copy of B/L                             |
| Shipment          | By sea,by air,by Express and your shipping agent is acceptable                                    |
| Usage<br>Occasion | Home decor,Wedding Decoration,Wedding Favors,Decoration enhancement                               |