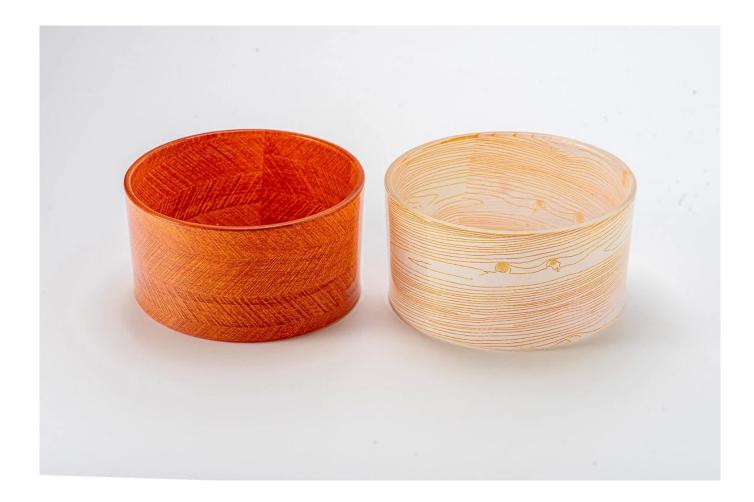

| Measure           | Item:SGTC24121601 Top dia: 150 mm Bottom dia: 145 mm Height: 80 mm Weight: 750 g Capacity: 990 ml |
|-------------------|---------------------------------------------------------------------------------------------------|
| Packing           | Normal packing,Individual gift box, PVC box, window box, color box, white box, etc                |
| Delivery time     | Within 35 days after the sample and order confirmed                                               |
| Payment term      | 30% deposit by T/T in advance and the balance against the copy of B/L                             |
| Shipment          | By sea,by air,by Express and your shipping agent is acceptable                                    |
| Usage<br>Occasion | Home decor,Wedding Decoration,Wedding Favors,Decoration enhancement                               |