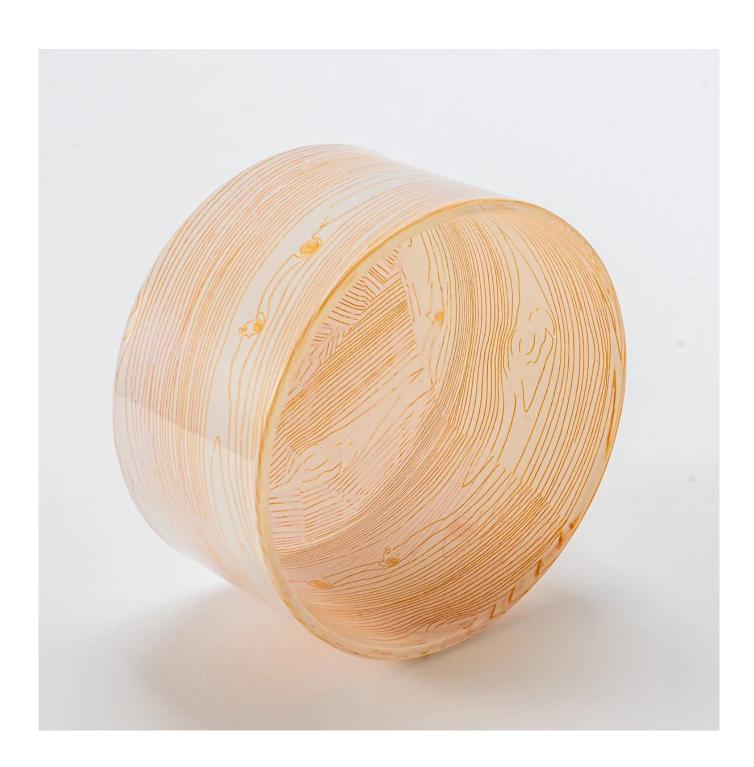

| Measure           | Item:SGTC24121601 Top dia: 150 mm Bottom dia: 145 mm Height: 80 mm Weight: 750 g Capacity: 990 ml |
|-------------------|---------------------------------------------------------------------------------------------------|
| Packing           | Normal packing,Individual gift box, PVC box, window box, color box, white box, etc                |
| Delivery time     | Within 35 days after the sample and order confirmed                                               |
| Payment term      | 30% deposit by T/T in advance and the balance against the copy of B/L                             |
| Shipment          | By sea,by air,by Express and your shipping agent is acceptable                                    |
| Usage<br>Occasion | Home decor,Wedding Decoration,Wedding Favors,Decoration enhancement                               |