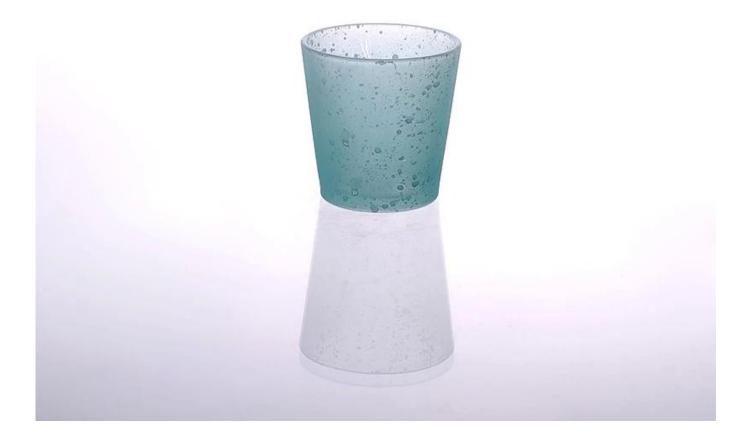

eatures | 2. Suitable for used in hotel, home, etc.                                  |
|                  | 3. It is eco-friendly                                                      |
|                  | 4. Meet FDA test , CA 65 test                                              |
| For your choices | 1. Different designs and sizes for choice                                  |
|                  | 2 .Any color painted, frost, electroplate, pattern laser carver processing |
|                  | 3. Special package like shrink wrap, color gift box, white gift box etc.   |
|                  | 4. We have exclusive workers for quality control                           |
|                  | 5. We have professional workshop and warehouse to ensure the delivery time |



Every day is sunny day









## Similar Products Link

Every day is sunny day



## colored glass candle cup

decoration glass candle holder

clear candlestick glass

## Our Company & Sample Room Every day is summy day



**Factory Show** 

Every day is sunny day







Method of application:

- 1. Using it under guide of the adult
- 2. Washing it with clean or boiling water before usage
- 3. No touching the rim of glass cup, try to take the bottom or the handle of it

**Cautions:** 

- 1. Beer, red wine, white wine, beverage or hot water not be too full
- 2. To avoid to hurt your children's hand , please put it in the place where they can't reach

- **3. Avoid dropping ,Collision and strong impact**
- 4. Not available for microwave oven
- 5. To prevent it from cracking, do not put it over open fire directly