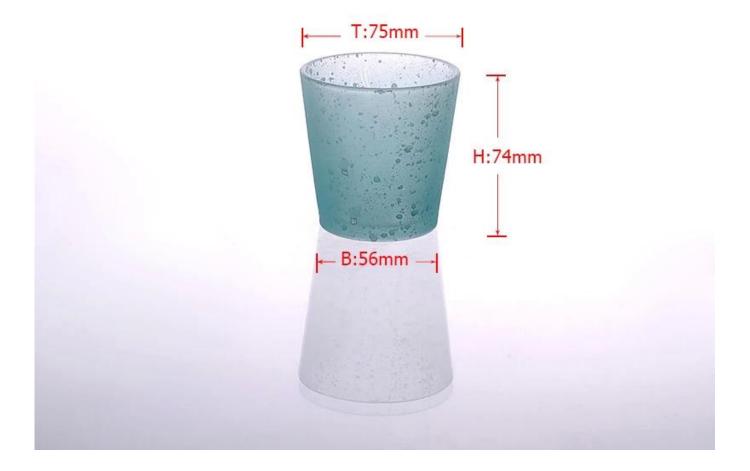

| 5 Produ          | Ict Details Every day is summy day                                         |
|------------------|----------------------------------------------------------------------------|
| Item No.         | SG14122013                                                                 |
| Material         | Hight white glass                                                          |
| Process          | Machine Made                                                               |
| Samples time     | 1. 5 days if at exist shaped and size of glass                             |
|                  | 2. 15 days if need new shape or size of glass                              |
| Packing          | Normal packing,6 pcs into inner box, 72 pcs per carton                     |
| Product Capacity | 500,000~1,000,000 pcs per month                                            |
| Delivery time    | Within 35 days after the sample and order confirmed                        |
| Payment terms    | 30% deposit by T/T in advance and the balance against the copy of B/L      |
| Shipment         | By sea, by air, by Express and your shipping agent is acceptable           |
|                  | 1. Machine Made glass candle cup with high quality                         |
| Product Features | 2. Suitable for used in hotel, home, etc.                                  |
|                  | 3. It is eco-friendly                                                      |
|                  | 4. Meet FDA test , CA 65 test                                              |
| For your choices | 1. Different designs and sizes for choice                                  |
|                  | 2 .Any color painted, frost, electroplate, pattern laser carver processing |
|                  | 3. Special package like shrink wrap, color gift box, white gift box etc.   |
|                  | 4. We have exclusive workers for quality control                           |
|                  | 5. We have professional workshop and warehouse to ensure the delivery time |