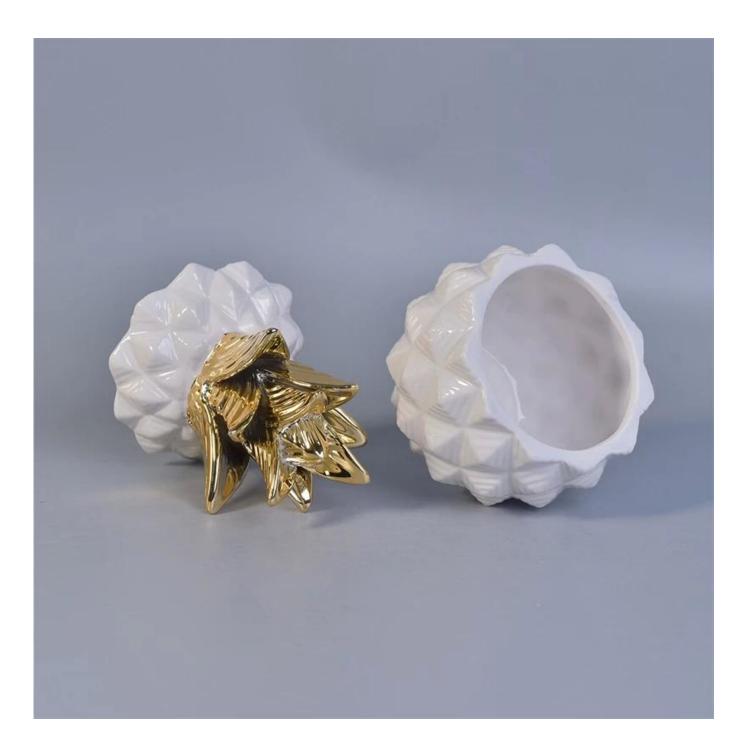

# White pineapple ceramic jar with gold lid 12 oz volume

| ltem number.             | SGSY17061208                                                                                                                           |
|--------------------------|----------------------------------------------------------------------------------------------------------------------------------------|
| Material                 | Cement, concrete, ceramic                                                                                                              |
| Craft                    | hand made                                                                                                                              |
| Samples time             | <ol> <li>1. 5 days if there is a form and size of the ceramic</li> <li>2. 15 days, if you need a new shape and size ceramic</li> </ol> |
| Product Capacity         | 500,000 ~ 1,000,000 pieces per month                                                                                                   |
|                          |                                                                                                                                        |
|                          |                                                                                                                                        |
|                          | 1. Hand made <u>ceramic candle holder</u> from high quality.                                                                           |
|                          | 2. Suitable for use in hotel, house, etc.                                                                                              |
| The Features of products | 3. Eco-friendly.                                                                                                                       |
|                          | 4. Meet FDA test , ASTM, <b>CA 65 test</b>                                                                                             |
|                          |                                                                                                                                        |