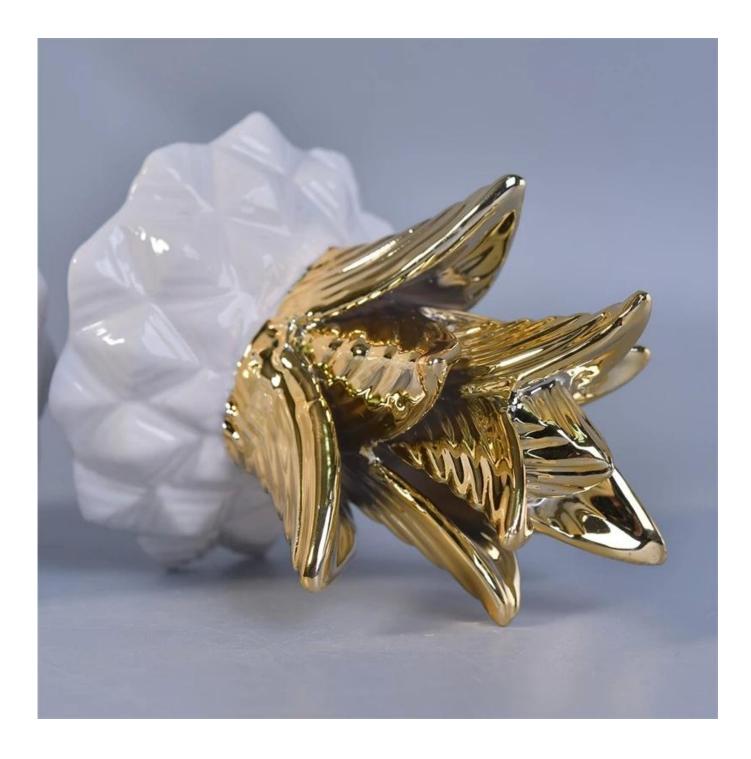

# White pineapple ceramic jar with gold lid 12 oz volume

| ltem number.             | SGSY17061208                                                                                                                           |
|--------------------------|----------------------------------------------------------------------------------------------------------------------------------------|
| Material                 | Cement, concrete, ceramic                                                                                                              |
| Craft                    | hand made                                                                                                                              |
| Samples time             | <ol> <li>1. 5 days if there is a form and size of the ceramic</li> <li>2. 15 days, if you need a new shape and size ceramic</li> </ol> |
| Product Capacity         | 500,000 ~ 1,000,000 pieces per month                                                                                                   |
|                          |                                                                                                                                        |
|                          |                                                                                                                                        |
|                          | 1. Hand made <u>ceramic candle holder</u> from high quality.                                                                           |
|                          | 2. Suitable for use in hotel, house, etc.                                                                                              |
| The Features of products | 3. Eco-friendly.                                                                                                                       |
|                          | 4. Meet FDA test , ASTM, <b>CA 65 test</b>                                                                                             |
|                          |                                                                                                                                        |