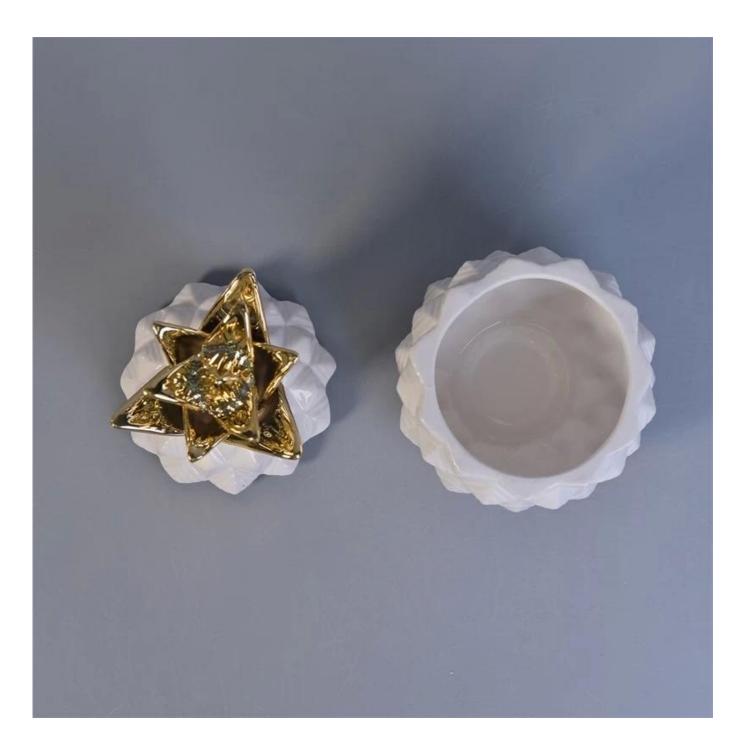

# White pineapple ceramic jar with gold lid 12 oz volume

| ltem number.             | SGSY17061208                                                                                                                           |
|--------------------------|----------------------------------------------------------------------------------------------------------------------------------------|
| Material                 | Cement, concrete, ceramic                                                                                                              |
| Craft                    | hand made                                                                                                                              |
| Samples time             | <ol> <li>1. 5 days if there is a form and size of the ceramic</li> <li>2. 15 days, if you need a new shape and size ceramic</li> </ol> |
| Product Capacity         | 500,000 ~ 1,000,000 pieces per month                                                                                                   |
|                          |                                                                                                                                        |
|                          |                                                                                                                                        |
|                          | 1. Hand made <u>ceramic candle holder</u> from high quality.                                                                           |
|                          | 2. Suitable for use in hotel, house, etc.                                                                                              |
| The Features of products | 3. Eco-friendly.                                                                                                                       |
|                          | 4. Meet FDA test , ASTM, <b>CA 65 test</b>                                                                                             |
|                          |                                                                                                                                        |