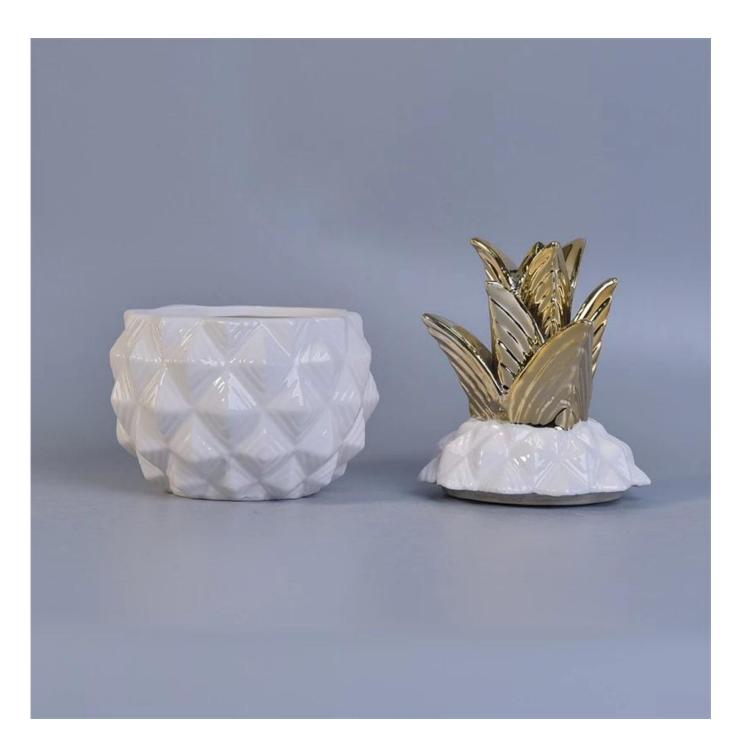

# White pineapple ceramic jar with gold lid 12 oz volume

| ltem number.             | SGSY17061208                                                                                                                           |
|--------------------------|----------------------------------------------------------------------------------------------------------------------------------------|
| Material                 | Cement, concrete, ceramic                                                                                                              |
| Craft                    | hand made                                                                                                                              |
| Samples time             | <ol> <li>1. 5 days if there is a form and size of the ceramic</li> <li>2. 15 days, if you need a new shape and size ceramic</li> </ol> |
| Product Capacity         | 500,000 ~ 1,000,000 pieces per month                                                                                                   |
|                          |                                                                                                                                        |
|                          |                                                                                                                                        |
|                          | 1. Hand made <u>ceramic candle holder</u> from high quality.                                                                           |
|                          | 2. Suitable for use in hotel, house, etc.                                                                                              |
| The Features of products | 3. Eco-friendly.                                                                                                                       |
|                          | 4. Meet FDA test , ASTM, <b>CA 65 test</b>                                                                                             |
|                          |                                                                                                                                        |