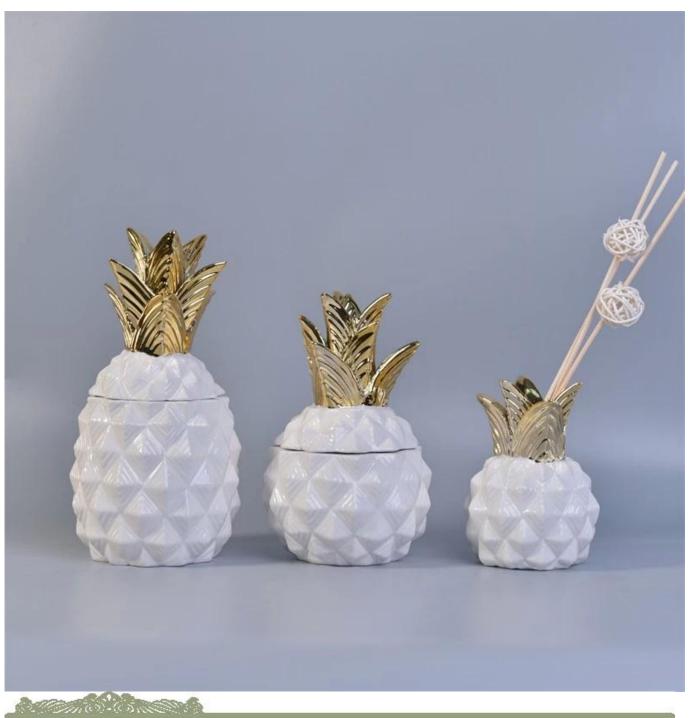

# White pineapple ceramic jar with gold lid 12 oz volume

| ltem number.             | SGSY17061208                                                                                                                           |
|--------------------------|----------------------------------------------------------------------------------------------------------------------------------------|
| Material                 | Cement, concrete, ceramic                                                                                                              |
| Craft                    | hand made                                                                                                                              |
| Samples time             | <ol> <li>1. 5 days if there is a form and size of the ceramic</li> <li>2. 15 days, if you need a new shape and size ceramic</li> </ol> |
| Product Capacity         | 500,000 ~ 1,000,000 pieces per month                                                                                                   |
|                          |                                                                                                                                        |
|                          |                                                                                                                                        |
|                          | 1. Hand made <u>ceramic candle holder</u> from high quality.                                                                           |
|                          | 2. Suitable for use in hotel, house, etc.                                                                                              |
| The Features of products | 3. Eco-friendly.                                                                                                                       |
|                          | 4. Meet FDA test , ASTM, <b>CA 65 test</b>                                                                                             |
|                          |                                                                                                                                        |