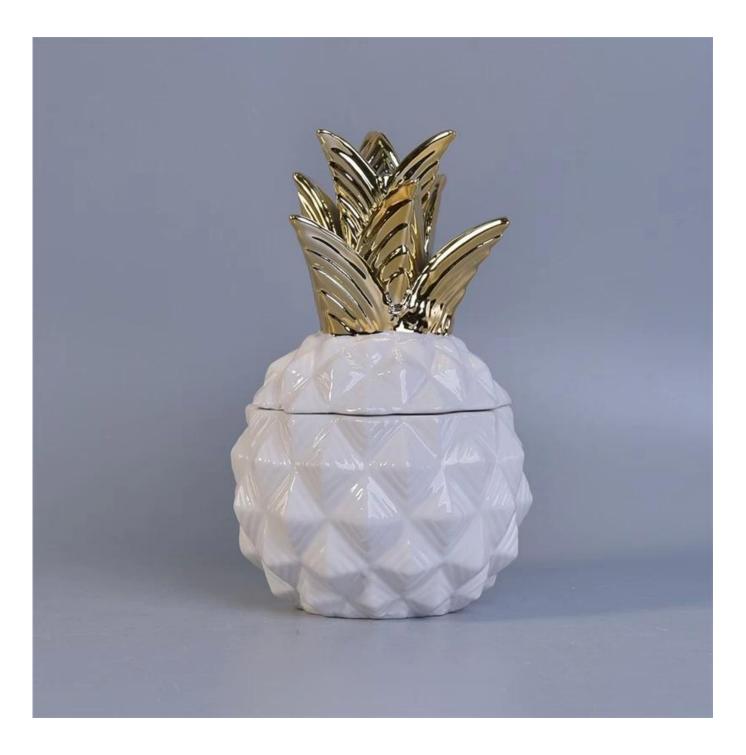

# White pineapple ceramic jar with gold lid 12 oz volume

| ltem number.             | SGSY17061208                                                                                                                           |
|--------------------------|----------------------------------------------------------------------------------------------------------------------------------------|
| Material                 | Cement, concrete, ceramic                                                                                                              |
| Craft                    | hand made                                                                                                                              |
| Samples time             | <ol> <li>1. 5 days if there is a form and size of the ceramic</li> <li>2. 15 days, if you need a new shape and size ceramic</li> </ol> |
| Product Capacity         | 500,000 ~ 1,000,000 pieces per month                                                                                                   |
|                          |                                                                                                                                        |
|                          |                                                                                                                                        |
|                          | 1. Hand made <u>ceramic candle holder</u> from high quality.                                                                           |
|                          | 2. Suitable for use in hotel, house, etc.                                                                                              |
| The Features of products | 3. Eco-friendly.                                                                                                                       |
|                          | 4. Meet FDA test , ASTM, <b>CA 65 test</b>                                                                                             |
|                          |                                                                                                                                        |