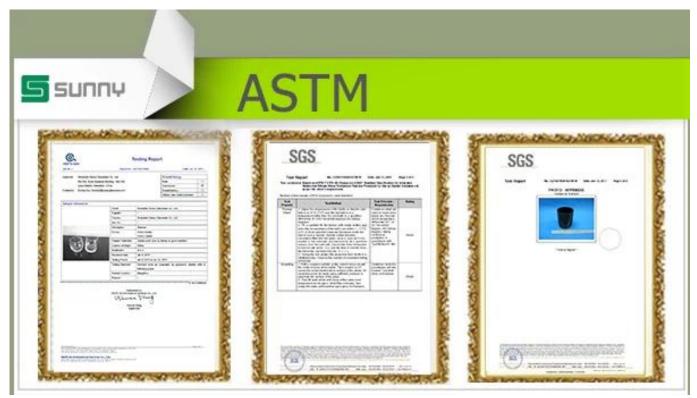

# White pineapple ceramic jar with gold lid 12 oz volume

| ltem number.             | SGSY17061208                                                                                                                           |
|--------------------------|----------------------------------------------------------------------------------------------------------------------------------------|
| Material                 | Cement, concrete, ceramic                                                                                                              |
| Craft                    | hand made                                                                                                                              |
| Samples time             | <ol> <li>1. 5 days if there is a form and size of the ceramic</li> <li>2. 15 days, if you need a new shape and size ceramic</li> </ol> |
| Product Capacity         | 500,000 ~ 1,000,000 pieces per month                                                                                                   |
|                          |                                                                                                                                        |
|                          |                                                                                                                                        |
|                          | 1. Hand made <u>ceramic candle holder</u> from high quality.                                                                           |
|                          | 2. Suitable for use in hotel, house, etc.                                                                                              |
| The Features of products | 3. Eco-friendly.                                                                                                                       |
|                          | 4. Meet FDA test , ASTM, <b>CA 65 test</b>                                                                                             |
|                          |                                                                                                                                        |