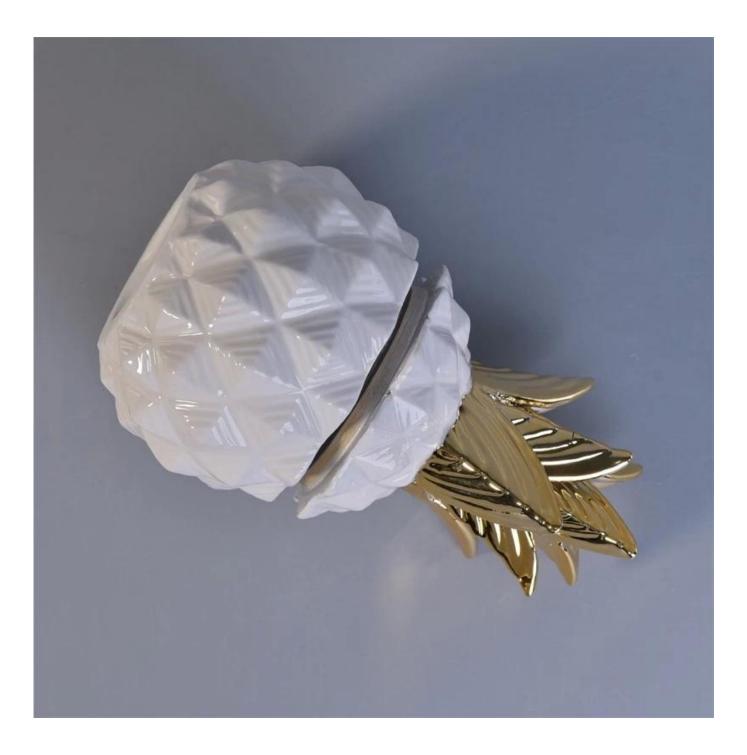

# White pineapple ceramic jar with gold lid 12 oz volume

| ltem number.             | SGSY17061208                                                                                                                           |
|--------------------------|----------------------------------------------------------------------------------------------------------------------------------------|
| Material                 | Cement, concrete, ceramic                                                                                                              |
| Craft                    | hand made                                                                                                                              |
| Samples time             | <ol> <li>1. 5 days if there is a form and size of the ceramic</li> <li>2. 15 days, if you need a new shape and size ceramic</li> </ol> |
| Product Capacity         | 500,000 ~ 1,000,000 pieces per month                                                                                                   |
|                          |                                                                                                                                        |
|                          |                                                                                                                                        |
|                          | 1. Hand made <u>ceramic candle holder</u> from high quality.                                                                           |
|                          | 2. Suitable for use in hotel, house, etc.                                                                                              |
| The Features of products | 3. Eco-friendly.                                                                                                                       |
|                          | 4. Meet FDA test , ASTM, <b>CA 65 test</b>                                                                                             |
|                          |                                                                                                                                        |