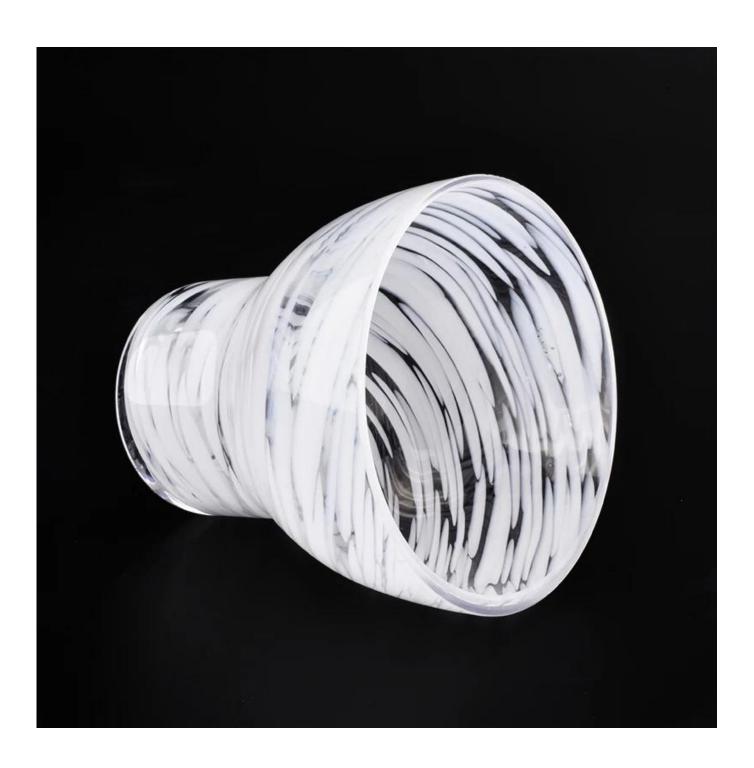

## White pattern warping glass candle holders

| Element name     | White pattern warping glass candle holders                                                                                                                                                                                        |
|------------------|-----------------------------------------------------------------------------------------------------------------------------------------------------------------------------------------------------------------------------------|
| Item number      | SGLYP19031937                                                                                                                                                                                                                     |
| Cut it           | Top dia: 100mm Bottom dia:55mm Height: 100mm Max dia: 100mm Weight: 297g Capacity: 324ml                                                                                                                                          |
| Capacity         | 10oz 14oz 16oz etc. It's available                                                                                                                                                                                                |
| Sampling time    | 1.5 days if the shape and size of the products exist 2.15 days if you need new shape and size of products                                                                                                                         |
| package          | 24pcs / 36pcs / 48pcs regular security packing etc. For export carton with egg divider                                                                                                                                            |
| MOQ              | 5000pcs                                                                                                                                                                                                                           |
| Delivery time    | Within 35 days after the confirmed order                                                                                                                                                                                          |
| Payment terms    | 30% deposit by T / T in advance, the balance after showing the copy of B / L $$                                                                                                                                                   |
| Product features | <ol> <li>High quality and competitive prices</li> <li>FDA, SGS, LFGB test etc.</li> <li>Eco friendly</li> <li>It is largely focused on weddings, parties, homes, bars, etc.</li> <li>machine made glass candle holders</li> </ol> |