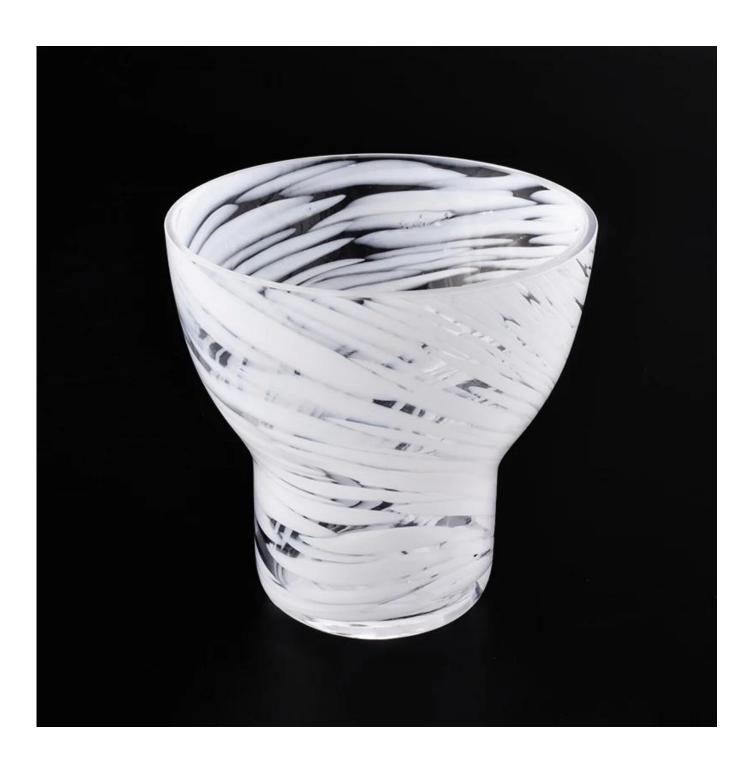

## White pattern warping glass candle holders

| Element name     | White pattern warping glass candle holders                                                                                                                                                                                        |
|------------------|-----------------------------------------------------------------------------------------------------------------------------------------------------------------------------------------------------------------------------------|
| Item number      | SGLYP19031937                                                                                                                                                                                                                     |
| Cut it           | Top dia: 100mm Bottom dia:55mm Height: 100mm Max dia: 100mm Weight: 297g Capacity: 324ml                                                                                                                                          |
| Capacity         | 10oz 14oz 16oz etc. It's available                                                                                                                                                                                                |
| Sampling time    | 1.5 days if the shape and size of the products exist 2.15 days if you need new shape and size of products                                                                                                                         |
| package          | 24pcs / 36pcs / 48pcs regular security packing etc. For export carton with egg divider                                                                                                                                            |
| MOQ              | 5000pcs                                                                                                                                                                                                                           |
| Delivery time    | Within 35 days after the confirmed order                                                                                                                                                                                          |
| Payment terms    | 30% deposit by T / T in advance, the balance after showing the copy of B / L $$                                                                                                                                                   |
| Product features | <ol> <li>High quality and competitive prices</li> <li>FDA, SGS, LFGB test etc.</li> <li>Eco friendly</li> <li>It is largely focused on weddings, parties, homes, bars, etc.</li> <li>machine made glass candle holders</li> </ol> |