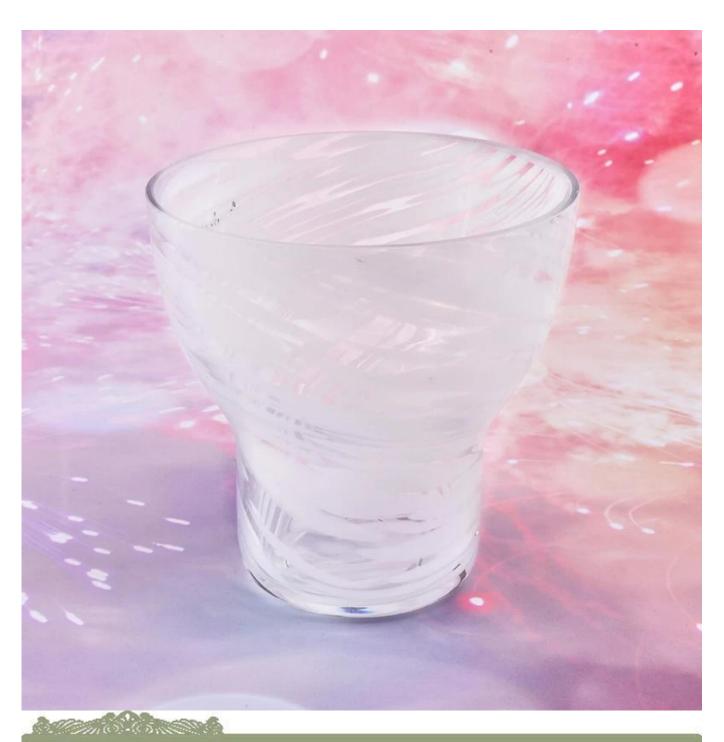

## White pattern warping glass candle holders

| Element name     | White pattern warping glass candle holders                                                                                                                                                                                        |
|------------------|-----------------------------------------------------------------------------------------------------------------------------------------------------------------------------------------------------------------------------------|
| Item number      | SGLYP19031937                                                                                                                                                                                                                     |
| Cut it           | Top dia: 100mm Bottom dia:55mm Height: 100mm Max dia: 100mm Weight: 297g Capacity: 324ml                                                                                                                                          |
| Capacity         | 10oz 14oz 16oz etc. It's available                                                                                                                                                                                                |
| Sampling time    | 1.5 days if the shape and size of the products exist 2.15 days if you need new shape and size of products                                                                                                                         |
| package          | 24pcs / 36pcs / 48pcs regular security packing etc. For export carton with egg divider                                                                                                                                            |
| MOQ              | 5000pcs                                                                                                                                                                                                                           |
| Delivery time    | Within 35 days after the confirmed order                                                                                                                                                                                          |
| Payment terms    | 30% deposit by T / T in advance, the balance after showing the copy of B / L $$                                                                                                                                                   |
| Product features | <ol> <li>High quality and competitive prices</li> <li>FDA, SGS, LFGB test etc.</li> <li>Eco friendly</li> <li>It is largely focused on weddings, parties, homes, bars, etc.</li> <li>machine made glass candle holders</li> </ol> |