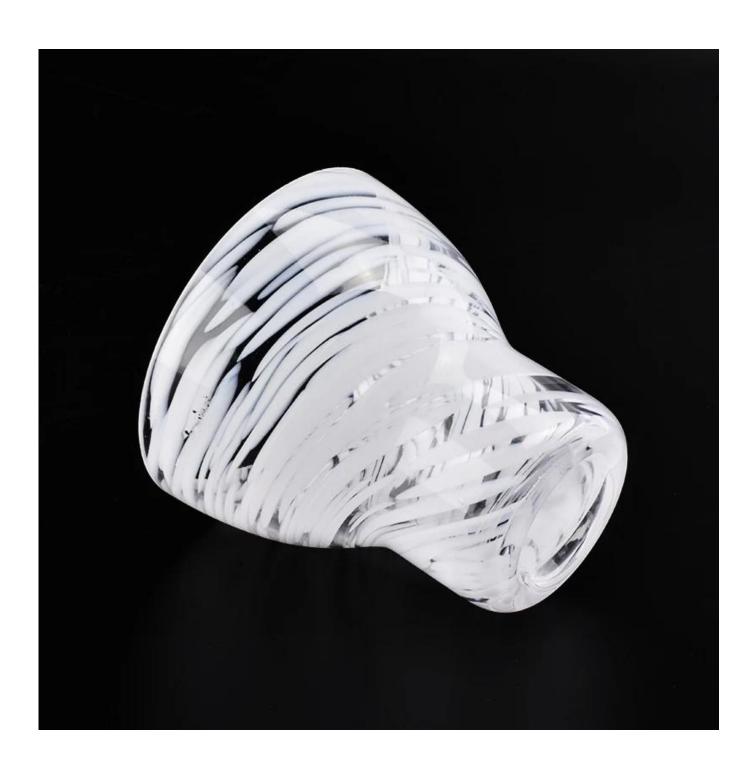

## White pattern warping glass candle holders

| Element name     | White pattern warping glass candle holders                                                                                                                                                                                        |
|------------------|-----------------------------------------------------------------------------------------------------------------------------------------------------------------------------------------------------------------------------------|
| Item number      | SGLYP19031937                                                                                                                                                                                                                     |
| Cut it           | Top dia: 100mm Bottom dia:55mm Height: 100mm Max dia: 100mm Weight: 297g Capacity: 324ml                                                                                                                                          |
| Capacity         | 10oz 14oz 16oz etc. It's available                                                                                                                                                                                                |
| Sampling time    | 1.5 days if the shape and size of the products exist 2.15 days if you need new shape and size of products                                                                                                                         |
| package          | 24pcs / 36pcs / 48pcs regular security packing etc. For export carton with egg divider                                                                                                                                            |
| MOQ              | 5000pcs                                                                                                                                                                                                                           |
| Delivery time    | Within 35 days after the confirmed order                                                                                                                                                                                          |
| Payment terms    | 30% deposit by T / T in advance, the balance after showing the copy of B / L $$                                                                                                                                                   |
| Product features | <ol> <li>High quality and competitive prices</li> <li>FDA, SGS, LFGB test etc.</li> <li>Eco friendly</li> <li>It is largely focused on weddings, parties, homes, bars, etc.</li> <li>machine made glass candle holders</li> </ol> |