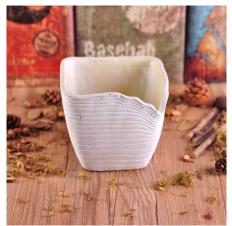

## White matt outside ceramic flower shape candle holder

| Product Details |                                                                                                                           |
|-----------------|---------------------------------------------------------------------------------------------------------------------------|
|                 |                                                                                                                           |
| Item number.    | SGZC16101807                                                                                                              |
| Material        | Cement / concrete                                                                                                         |
| Craft           | Hand made                                                                                                                 |
| Sample time     | <ol> <li>5 days if there is existing stock of this design.</li> <li>10 days, if you need a new design or size.</li> </ol> |
| Main usages     | Decorative <u>ceramic and concrete candle holders</u> for home, wedding, party, etc.     Perfect gift choice              |
| The Features    | 1.Handmade, Eco-friendly, meet ASTM test. 2. Custom design, size, color, lid selection and gift box packing available.    |

#### **Descriptions**

This red color and ceramic material make this candle holder special and elegant.