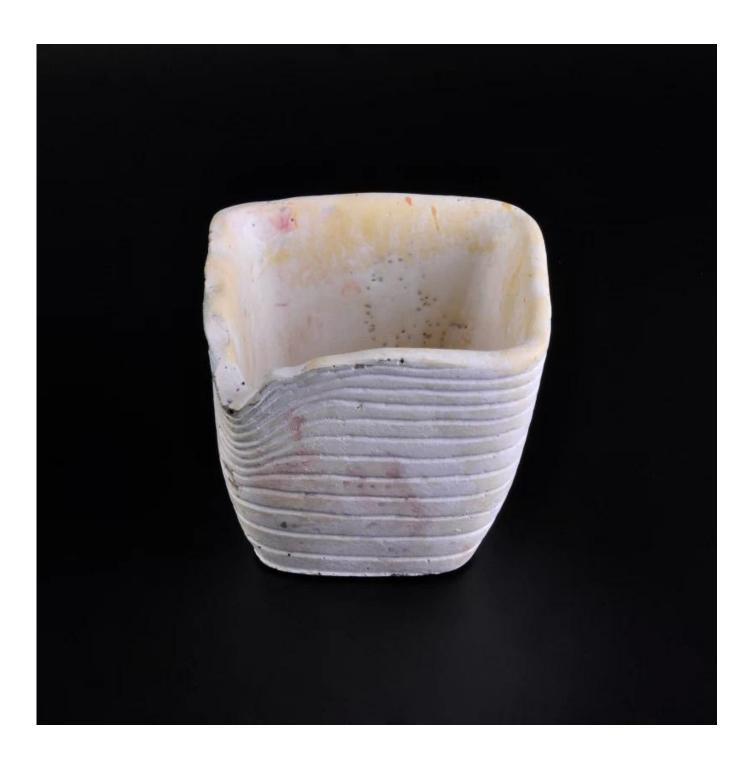

## White matt outside ceramic flower shape candle holder

| Product Details |                                                                                                                           |
|-----------------|---------------------------------------------------------------------------------------------------------------------------|
|                 |                                                                                                                           |
| Item number.    | SGZC16101807                                                                                                              |
| Material        | Cement / concrete                                                                                                         |
| Craft           | Hand made                                                                                                                 |
| Sample time     | <ol> <li>5 days if there is existing stock of this design.</li> <li>10 days, if you need a new design or size.</li> </ol> |
| Main usages     | Decorative <u>ceramic and concrete candle holders</u> for home, wedding, party, etc.     Perfect gift choice              |
| The Features    | 1.Handmade, Eco-friendly, meet ASTM test. 2. Custom design, size, color, lid selection and gift box packing available.    |

#### **Descriptions**

This red color and ceramic material make this candle holder special and elegant.