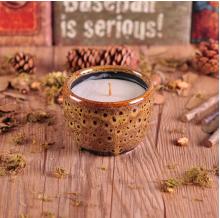

#### **Descriptions**

This red color and ceramic material make this candle holder special and elegant.