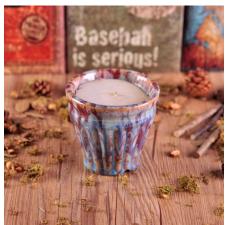

## White matt outside ceramic flower shape candle holder

| Product Details |                                                                                                                           |
|-----------------|---------------------------------------------------------------------------------------------------------------------------|
|                 |                                                                                                                           |
| Item number.    | SGZC16101807                                                                                                              |
| Material        | Cement / concrete                                                                                                         |
| Craft           | Hand made                                                                                                                 |
| Sample time     | <ol> <li>5 days if there is existing stock of this design.</li> <li>10 days, if you need a new design or size.</li> </ol> |
| Main usages     | Decorative <u>ceramic and concrete candle holders</u> for home, wedding, party, etc.     Perfect gift choice              |
| The Features    | 1.Handmade, Eco-friendly, meet ASTM test. 2. Custom design, size, color, lid selection and gift box packing available.    |

#### **Descriptions**

This red color and ceramic material make this candle holder special and elegant.