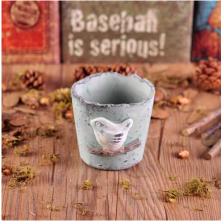

## White matt outside ceramic flower shape candle holder

| Product Details |                                                                                                                           |
|-----------------|---------------------------------------------------------------------------------------------------------------------------|
|                 |                                                                                                                           |
| Item number.    | SGZC16101807                                                                                                              |
| Material        | Cement / concrete                                                                                                         |
| Craft           | Hand made                                                                                                                 |
| Sample time     | <ol> <li>5 days if there is existing stock of this design.</li> <li>10 days, if you need a new design or size.</li> </ol> |
| Main usages     | Decorative <u>ceramic and concrete candle holders</u> for home, wedding, party, etc.     Perfect gift choice              |
| The Features    | 1.Handmade, Eco-friendly, meet ASTM test. 2. Custom design, size, color, lid selection and gift box packing available.    |

#### **Descriptions**

This red color and ceramic material make this candle holder special and elegant.