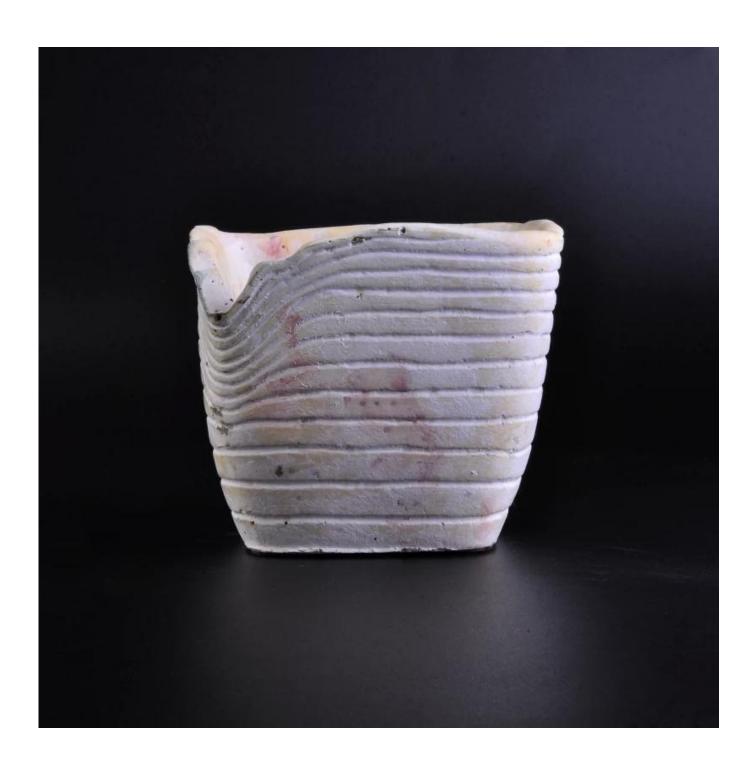

## White matt outside ceramic flower shape candle holder

| Product Details |                                                                                                                           |
|-----------------|---------------------------------------------------------------------------------------------------------------------------|
|                 |                                                                                                                           |
| Item number.    | SGZC16101807                                                                                                              |
| Material        | Cement / concrete                                                                                                         |
| Craft           | Hand made                                                                                                                 |
| Sample time     | <ol> <li>5 days if there is existing stock of this design.</li> <li>10 days, if you need a new design or size.</li> </ol> |
| Main usages     | Decorative <u>ceramic and concrete candle holders</u> for home, wedding, party, etc.     Perfect gift choice              |
| The Features    | 1.Handmade, Eco-friendly, meet ASTM test. 2. Custom design, size, color, lid selection and gift box packing available.    |

#### **Descriptions**

This red color and ceramic material make this candle holder special and elegant.