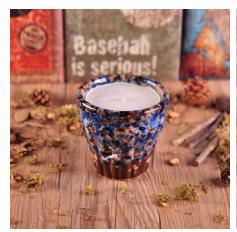

## White matt outside ceramic flower shape candle holder

| Product Details |                                                                                                                           |
|-----------------|---------------------------------------------------------------------------------------------------------------------------|
|                 |                                                                                                                           |
| Item number.    | SGZC16101807                                                                                                              |
| Material        | Cement / concrete                                                                                                         |
| Craft           | Hand made                                                                                                                 |
| Sample time     | <ol> <li>5 days if there is existing stock of this design.</li> <li>10 days, if you need a new design or size.</li> </ol> |
| Main usages     | Decorative <u>ceramic and concrete candle holders</u> for home, wedding, party, etc.     Perfect gift choice              |
| The Features    | 1.Handmade, Eco-friendly, meet ASTM test. 2. Custom design, size, color, lid selection and gift box packing available.    |

#### **Descriptions**

This red color and ceramic material make this candle holder special and elegant.