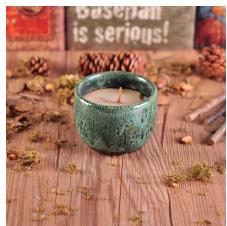

#### **Descriptions**

This red color and ceramic material make this candle holder special and elegant.