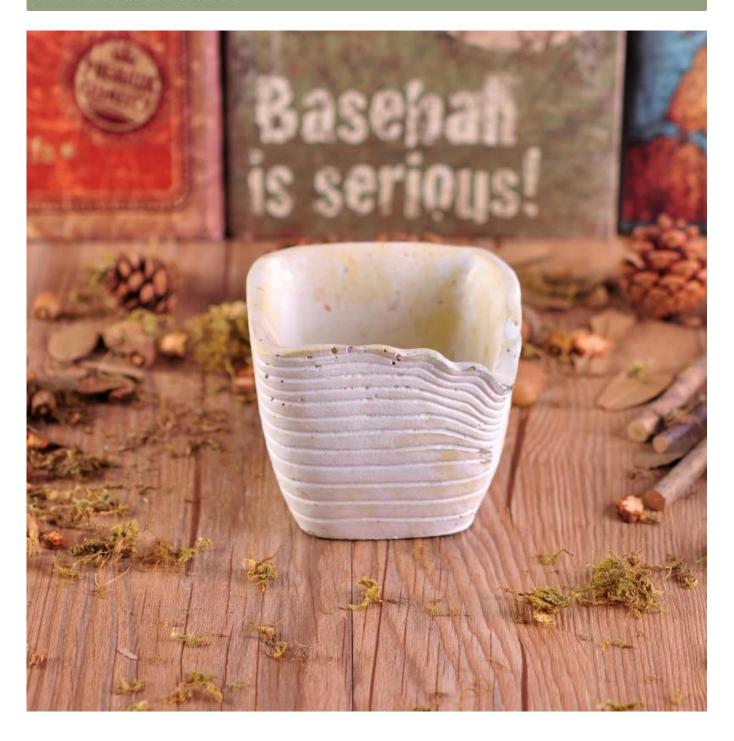

## White matt outside ceramic flower shape candle holder

| Product Details |                                                                                                                           |
|-----------------|---------------------------------------------------------------------------------------------------------------------------|
|                 |                                                                                                                           |
| Item number.    | SGZC16101807                                                                                                              |
| Material        | Cement / concrete                                                                                                         |
| Craft           | Hand made                                                                                                                 |
| Sample time     | <ol> <li>5 days if there is existing stock of this design.</li> <li>10 days, if you need a new design or size.</li> </ol> |
| Main usages     | Decorative <u>ceramic and concrete candle holders</u> for home, wedding, party, etc.     Perfect gift choice              |
| The Features    | 1.Handmade, Eco-friendly, meet ASTM test. 2. Custom design, size, color, lid selection and gift box packing available.    |

#### **Descriptions**

This red color and ceramic material make this candle holder special and elegant.