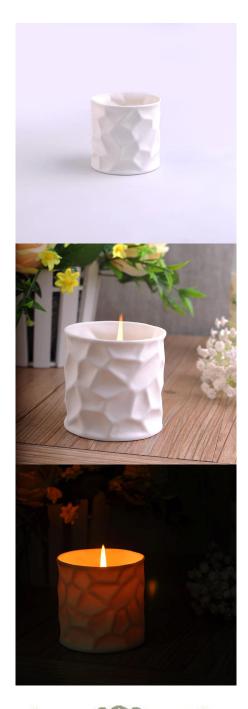

## White house ceramic tea light candle holder

| × | Item name       | White house ceramic tea light candle holder                                                                                                                       |
|---|-----------------|-------------------------------------------------------------------------------------------------------------------------------------------------------------------|
|   | Item No.        | SGTW15050704                                                                                                                                                      |
|   | Size            | T:79mm*B:78mm*H:78mm                                                                                                                                              |
|   | Capacity/Weight | 290ml/106g                                                                                                                                                        |
|   | Sample time     | 1.15 days if at exist shape and size of products 2.25 days if need new shape and size of products                                                                 |
|   | Packing         | Normal safety packing                                                                                                                                             |
|   | MOQ             | 3000pcs                                                                                                                                                           |
|   | Delivery time   | Within 60 days after order confirmed                                                                                                                              |
|   | Payment terms   | 30% deposit by T/T in advance, the balance against copy of B/L                                                                                                    |
|   | Product feature | 1.High quality and competitve prices 2.Meet FDA, SGS,LFGB etc. test 3.Eco-friendly 4.Widely apply to Wedding, party, home, bar and personer care etc. 5.Hand made |