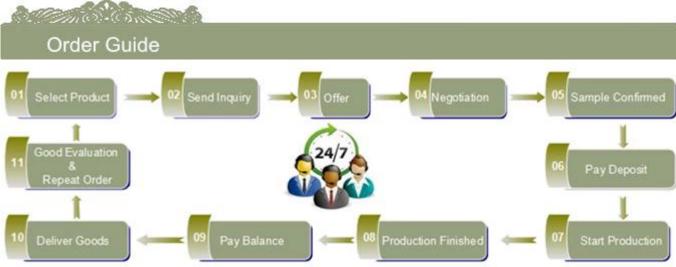

|
|   | MOQ             | 3000pcs                                                                                                                                                           |
|   | Delivery time   | Within 60 days after order confirmed                                                                                                                              |
|   | Payment terms   | 30% deposit by T/T in advance, the balance against copy of B/L                                                                                                    |
|   | Product feature | 1.High quality and competitve prices 2.Meet FDA, SGS,LFGB etc. test 3.Eco-friendly 4.Widely apply to Wedding, party, home, bar and personer care etc. 5.Hand made |

More Product Pictures















## The features of month blown glass

- 1. Its advantage including abundance sculpt, technics, surface effects, color etc.
- 2. The quality is difficult control and the tolerance of the size, weight and shape are bigger.
- 3. The price is high and the product is limited for the special technic glass.

## Method of application

- 1. Using it under guide of the adult
- 2. Washing it with clean or boiling water before usage
- 3. No touching the rim of glass cup,try to take the bottom or the handle of it

## **Cautions**

- 1. Beer, red wine, white wine, beverage or hot water not be too full
- 2. To avoid to hurt your children's hand, please put it in the place where they can't reach
- 3. Avoid dropping ,Collision and strong impact
- 4. Not available for microwave oven
- 5. To prevent it fro